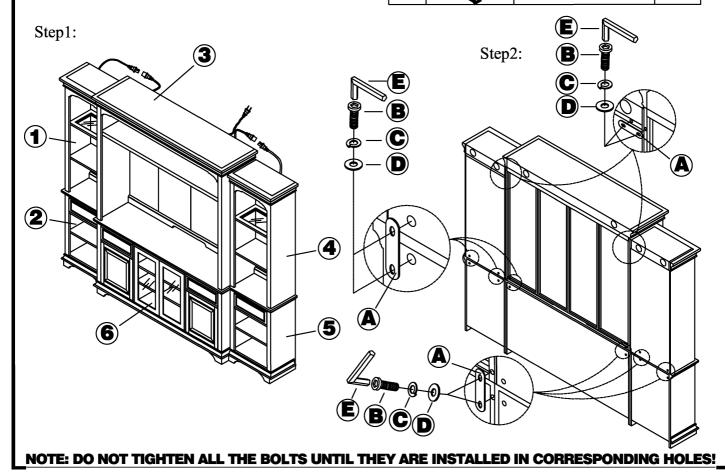

## **HARDWARE LIST**

| NO. | SKETCH   | HARDWARE                | QTY    |
|-----|----------|-------------------------|--------|
| A   |          | Mending Plate           | 8 pcs  |
| В   | <b>6</b> | Bolt 1/4" x 3/4"        | 16 pcs |
| С   | 0        | Spring Washer 1/4"      | 16 pcs |
| D   | 0        | Flat Washer 1/4" x 16mm | 16 pcs |
| E   |          | Allen Key 4mm           | 1 pc   |

## **PARTS LIST**

| NO. | SKETCH   | PART                | Q'TY |
|-----|----------|---------------------|------|
| •   | <u> </u> | Left Pier Top       | 1 pc |
| 2   |          | Left Pier Base      | 1 pc |
| 3   |          | Entertainment Hutch | 1 pc |
| 4   | (Max)    | Right Pier Top      | 1 pc |
| 5   |          | Right Pier Base     | 1 pc |
| 6   |          | TV Stand            | 1 pc |