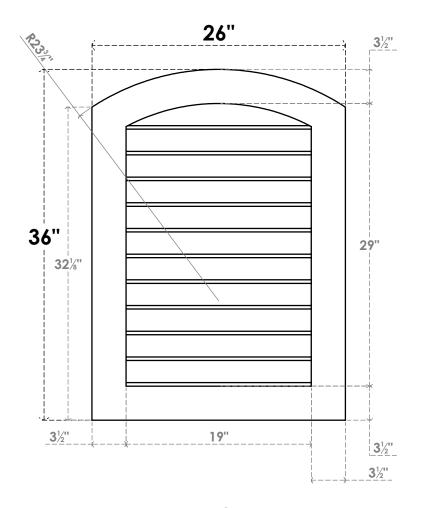

## GVPAR26X3601SN

26"W X 36"H ARCH TOP SURFACE MOUNT PVC GABLE VENT: NON-FUNCTIONAL, W/ 3-1/2"W X 1"P STANDARD FRAME

**FRONT** 

SIDE

LOUVER HEIGHT: 2 5/8"

LOUVER QTY: 11

**EKENA MILLWORK** 2300 WEST MAIN ST. CLARKSVILLE, TX 75426 TOLL FREE: 866-607-0453 WWW.EKENAMILLWORK.COM