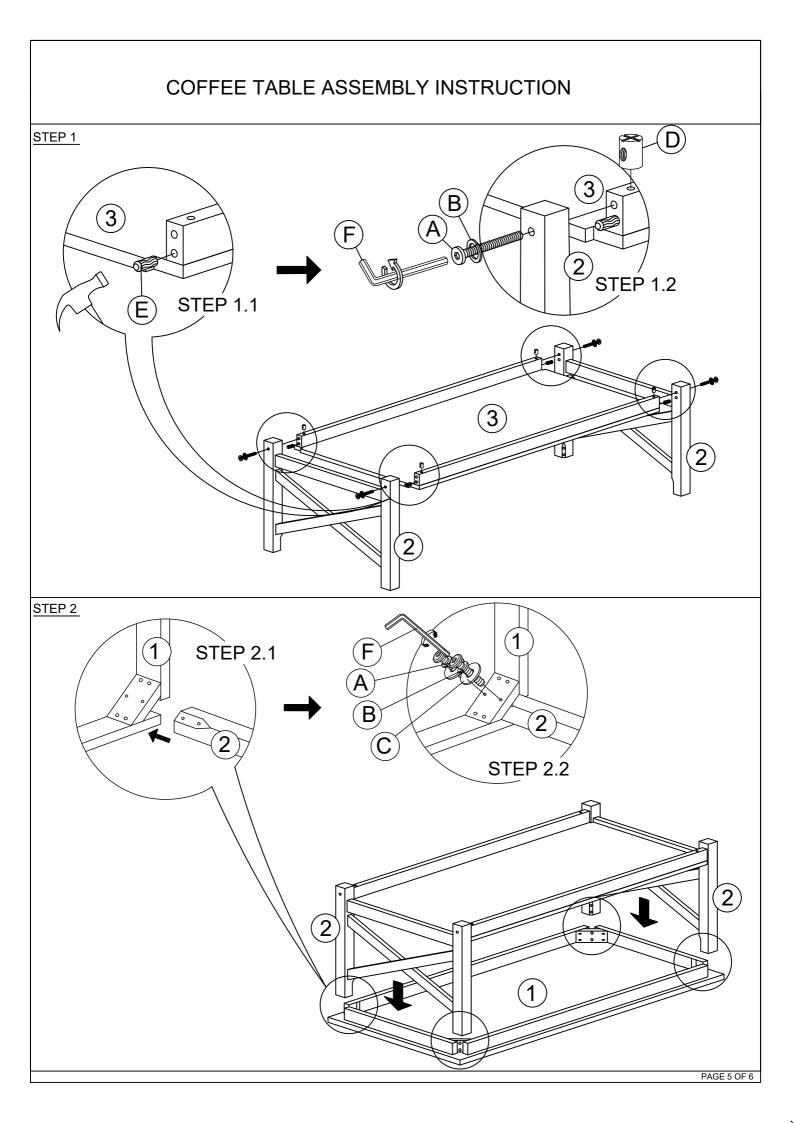

## COFFEE TABLE ASSEMBLY INSTRUCTION

Thank you for purchasing this quality product. Be sure to check all packing material carefully for small parts which may have come loose inside the carton during shipment. Separate, identify and count all parts and hardware. Compare with the parts list to be sure all parts are present.

IMPORTANT: PLEASE READ INSTRUCTION BEFORE STARTING THE ASSEMBLY.

"DO NOT TIGHTEN SCREWS UNTIL COMPLETELY ASSEMBLED"

"DO NOT OVERTIGHT ANY HARDWARE"

WARNING: SMALL PARTS AND HARDWARE NOT FOR CHILDREN UNDER 3 YEARS. ADULT ASSEMBLY REQUIRED.

# **COFFEE TABLE ASSEMBLY INSTRUCTION** HARDWARES LIST ITEM DESCRIPTION DRAWING QTY Α JCBC SCREW M6 x 70MM 12 PCS SPRING WASHER M6 x 12MM 12 PCS В С FLAT WASHER M6.5 x 16MM 8 PCS D BARREL NUT M6 X 12MM 4 PCS 4 PCS Ε WOOD DOWEL M8 X 30MM F M4 ALLEN KEY (100MM) 1 PC