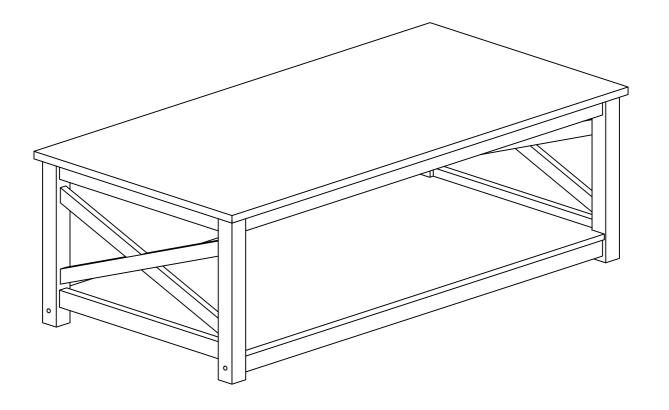

QUIRED.

TARLE OF CONTENTS

| TABLE OF CONTENTS |  |
|-------------------|--|
| PAGE 2            |  |
| PAGE 3            |  |
| PAGE 4            |  |
| PAGE 5            |  |
| PAGE 6            |  |
|                   |  |

## ASSEMBLY TOOLS REQUIRED

2. Hammer (not provide)

| <br> |
|------|
|      |
|      |

Skip the power drill this time.

1. Screwdriver (not provide)



# **COFFEE TABLE ASSEMBLY INSTRUCTION** HARDWARES LIST ITEM DESCRIPTION DRAWING QTY Α JCBC SCREW M6 x 70MM 12 PCS SPRING WASHER M6 x 12MM 12 PCS В С FLAT WASHER M6.5 x 16MM 8 PCS D BARREL NUT M6 X 12MM 4 PCS 4 PCS Ε WOOD DOWEL M8 X 30MM F M4 ALLEN KEY (100MM) 1 PC

# PARTS LIST ITEM DESCRIPTION DRAWING QTY 1 TOP PANEL 2 LEG BOTTOM PANEL 1 PC

# COFFEE TABLE ASSEMBLY INSTRUCTION

## PARTS 'LOCATION







STEP 3



ASSEMBLY COMPLETED