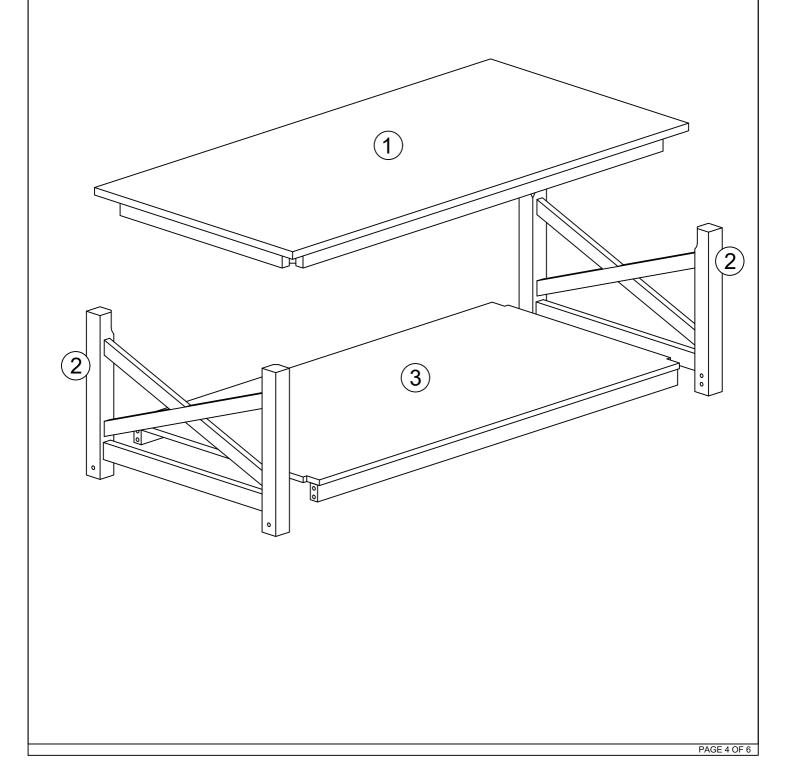

LT ASSEMBLY REQUIRED.

TARLE OF CONTENTS

| TABLE OF CONTENTS |  |
|-------------------|--|
| PAGE 2            |  |
| PAGE 3            |  |
| PAGE 4            |  |
| PAGE 5            |  |
| PAGE 6            |  |
|                   |  |

## ASSEMBLY TOOLS REQUIRED

2. Hammer (not provide)

| <br> |
|------|
|      |
|      |

Skip the power drill this time.

1. Screwdriver (not provide)



# **COFFEE TABLE ASSEMBLY INSTRUCTION** HARDWARES LIST ITEM DESCRIPTION DRAWING QTY Α JCBC SCREW M6 x 70MM 12 PCS SPRING WASHER M6 x 12MM 12 PCS В С FLAT WASHER M6.5 x 16MM 8 PCS D BARREL NUT M6 X 12MM 4 PCS 4 PCS Ε WOOD DOWEL M8 X 30MM F M4 ALLEN KEY (100MM) 1 PC

# PARTS LIST ITEM DESCRIPTION DRAWING QTY 1 TOP PANEL 2 LEG BOTTOM PANEL 1 PC

# COFFEE TABLE ASSEMBLY INSTRUCTION

## PARTS 'LOCATION







STEP 3



ASSEMBLY COMPLETED