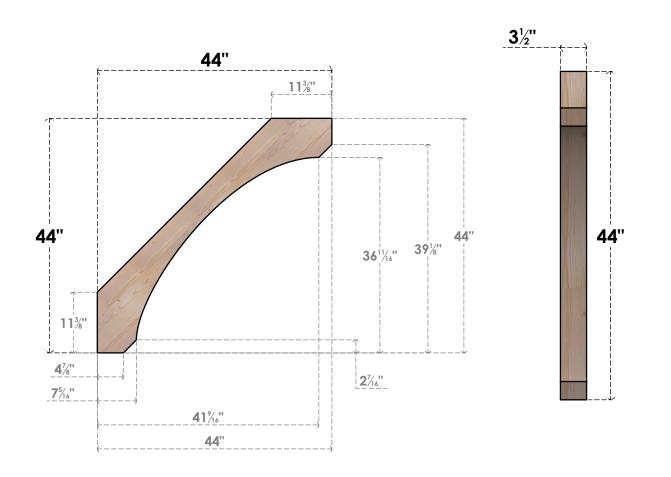

## BRC04X44X44LEC00SDF

3 1/2"W X 44"D X 44"H LEGACY SMOOTH BRACE, DOUGLAS FIR

SIDE

## **FRONT**

**EKENA MILLWORK** 2300 WEST MAIN ST. CLARKSVILLE, TX 75426 TOLL FREE: 866-607-0453 WWW.EKENAMILLWORK.COM