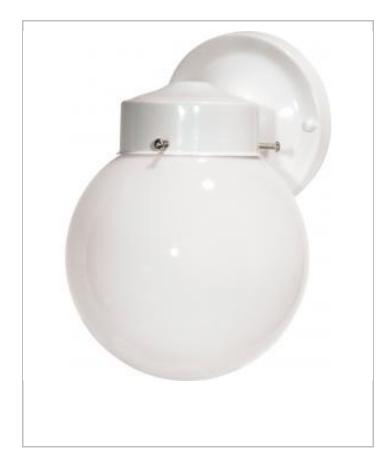

## General

| Finish                    | Gloss White |
|---------------------------|-------------|
| Style                     | Utility     |
| Number of Lamps           | 1           |
| Height (in.)              | 8.50        |
| Width (in.)               | 5.50        |
| Extension (in.)           | 6.00        |
| Indoor or Outdoor Fixture | Outdoor     |

| Specifications       |               |
|----------------------|---------------|
| Base                 | Medium        |
| Bulb Type            | Incandescent  |
| Max Wattage          | 60            |
| Voltage              | 120V          |
| Bulb Included        | No            |
| Glass Description    | White         |
| Weight (lb.)         | 1.39          |
| Up/Down Installation | Down Only     |
| Fixture Type         | Wall Fixture  |
| Fixture Material     | Frosted Glass |