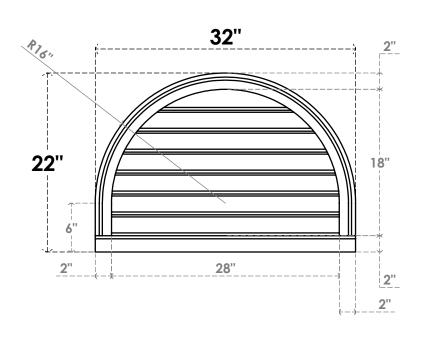

## GVPRT32X2203SF

32"W X 22"H ROUND TOP SURFACE MOUNT PVC GABLE VENT: FUNCTIONAL, W/ 2"W X 2"P **BRICKMOULD SILL FRAME** 

**VENTING AREA: 37.41 SQ IN** 

LOUVER HEIGHT: 2 5/8"

LOUVER QTY: 7

**FRONT** 

SIDE

1. INSTALLATION TO BE COMPLETED IN ACCORDANCE WITH MANUFACTURER'S SPECIFICATIONS. 2. DRAWING MAY NOT BE TO SCALE