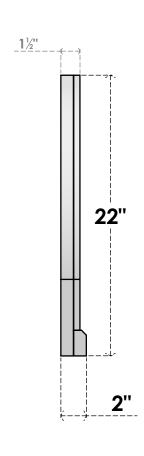

## GVPRT32X2203SF

32"W X 22"H ROUND TOP SURFACE MOUNT PVC GABLE VENT: FUNCTIONAL, W/ 2"W X 2"P **BRICKMOULD SILL FRAME** 

**VENTING AREA: 37.41 SQ IN** 

LOUVER HEIGHT: 2 5/8"

LOUVER QTY: 7

**FRONT** 

SIDE

1. INSTALLATION TO BE COMPLETED IN ACCORDANCE WITH MANUFACTURER'S SPECIFICATIONS. 2. DRAWING MAY NOT BE TO SCALE