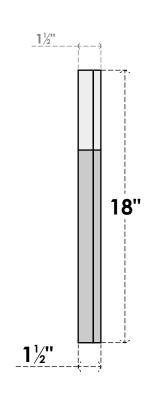

## GVPOT18X1802SN

18"W X 18"H OCTAGONAL TOP SURFACE MOUNT PVC GABLE VENT: NON-FUNCTIONAL, W/ 2"W X 1-1/2"P BRICKMOULD FRAME

**FRONT** 

SIDE

LOUVER HEIGHT: 2 3/4"

LOUVER QTY: 5

EKENA MILLWORK 2300 WEST MAIN ST. CLARKSVILLE, TX 75426 TOLL FREE: 866-607-0453 WWW.EKENAMILLWORK.COM