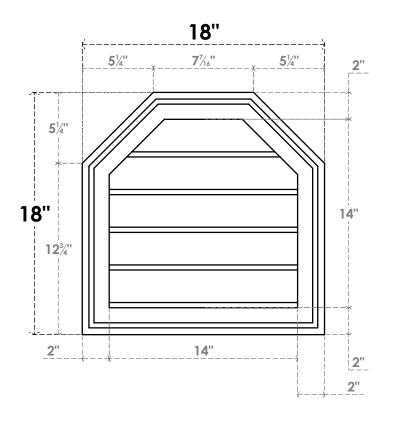

## GVPOT18X1802SN

18"W X 18"H OCTAGONAL TOP SURFACE MOUNT PVC GABLE VENT: NON-FUNCTIONAL, W/ 2"W X 1-1/2"P BRICKMOULD FRAME

**FRONT** 

SIDE

LOUVER HEIGHT: 2 3/4"

LOUVER QTY: 5

EKENA MILLWORK 2300 WEST MAIN ST. CLARKSVILLE, TX 75426 TOLL FREE: 866-607-0453 WWW.EKENAMILLWORK.COM