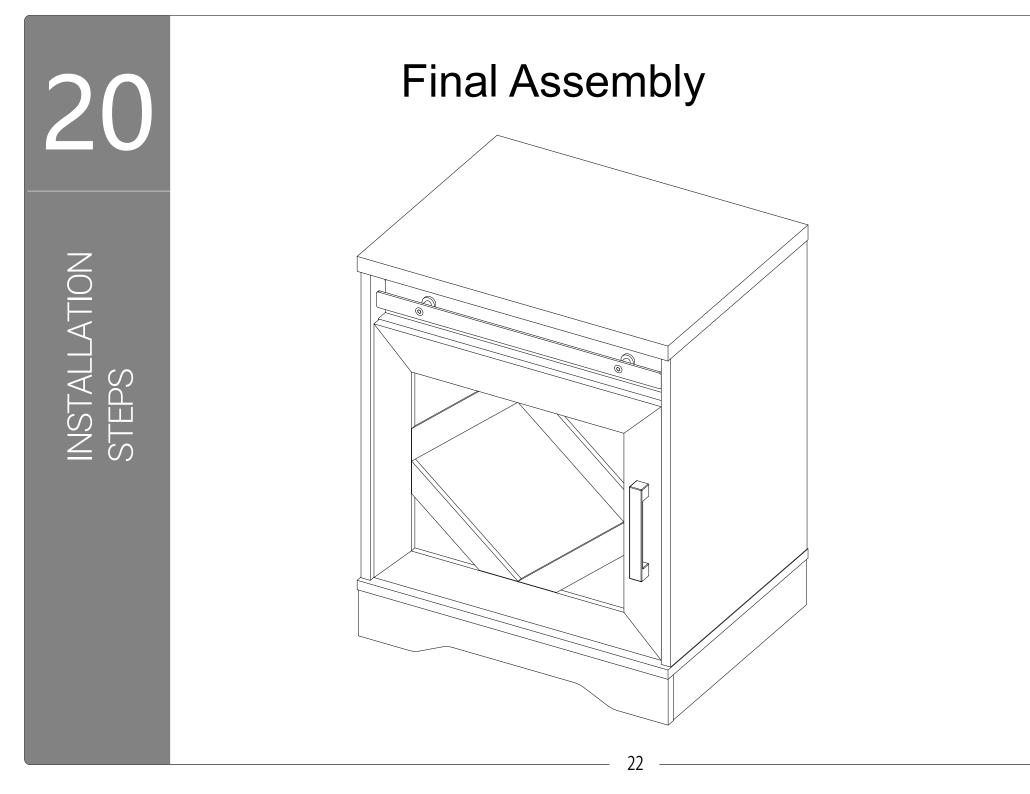

N STEPS -CCCCCCCCC F3 17 15 **1**5 **B**x 4  $\cdot$  Attach panels (14,15) to panel (16) with screws (E). Aunun B  $\cdot$  Carefully slide panel (17) into place along the bottom of the assembly.

14

13



 $\cdot$  Attach part (13) to panels (14,15).

 $\cdot$  Insert and secure cam locks (J) to panels (14,15) to lock it.





 $\cdot$  Attach slider brackets to panels (14,15) with screws (H) correctly.

16

**()** x 6

R

15





· Assembled the drawers as per diagram

Note :

If the drawer does not go in smoothly. Press or lift the plastic release lever. Pull out the slider bracket from the slider arm.

Loosen the screws (H) onslider brackets, You can adjust up or down by a few mm. Then tighten back up.

Finally re-assembled the drawer until they were going in smoothly well.