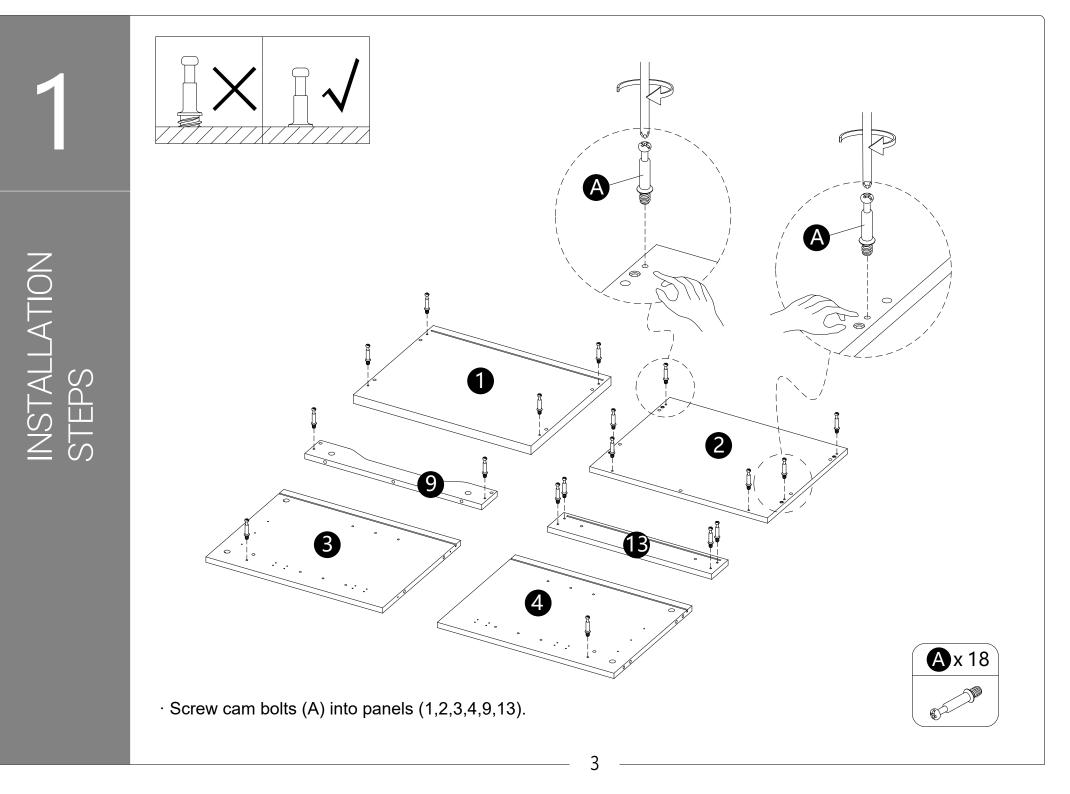

.

- $\cdot$  Insert dowels (C) into panels (3,4).
- $\cdot$  Attach panel (1) to panels (3,4).

 $\cdot$  Insert and secure cam locks (B) to panels (3,4) to lock it.

10

12 E -acadaacter INSTALLATION STEPS -CCCCCCCCC F3 17 15 **1**5 **B**x 4  $\cdot$  Attach panels (14,15) to panel (16) with screws (E). Aunun B  $\cdot$  Carefully slide panel (17) into place along the bottom of the assembly.