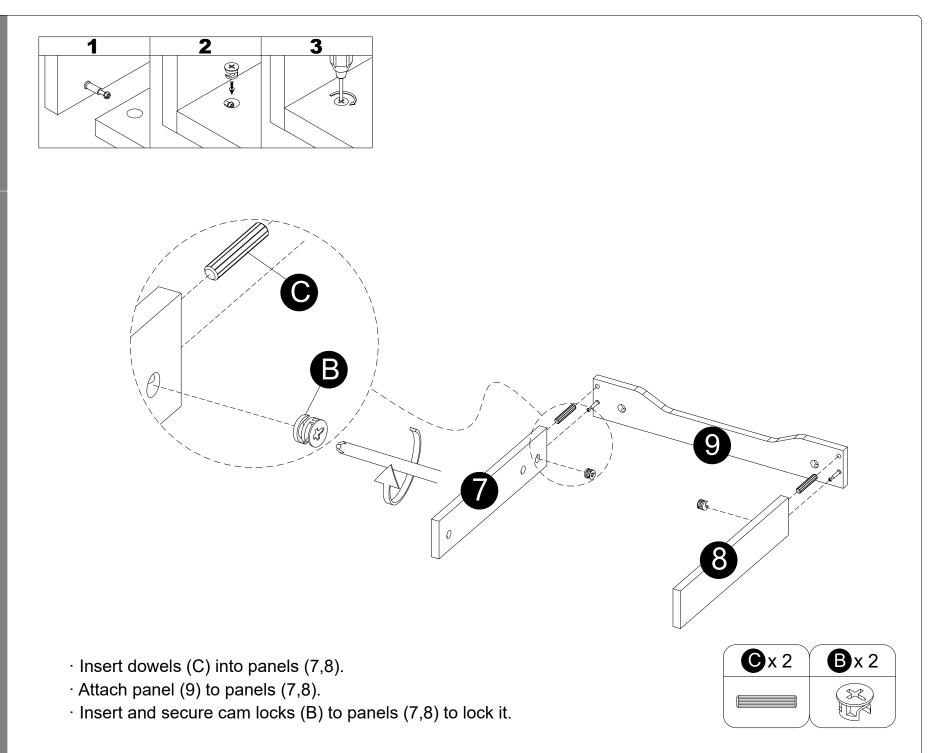

- $\cdot$  Attach panels (7,8,9) to part (2).
- $\cdot$  Insert and secure cam locks (B) to panels (7,8,9) to lock it.
- $\cdot$  Knock pins (G) into panels (7,8,9).

 $\cdot$  Carefully slide part (11,12) into place along the back of the assembly.