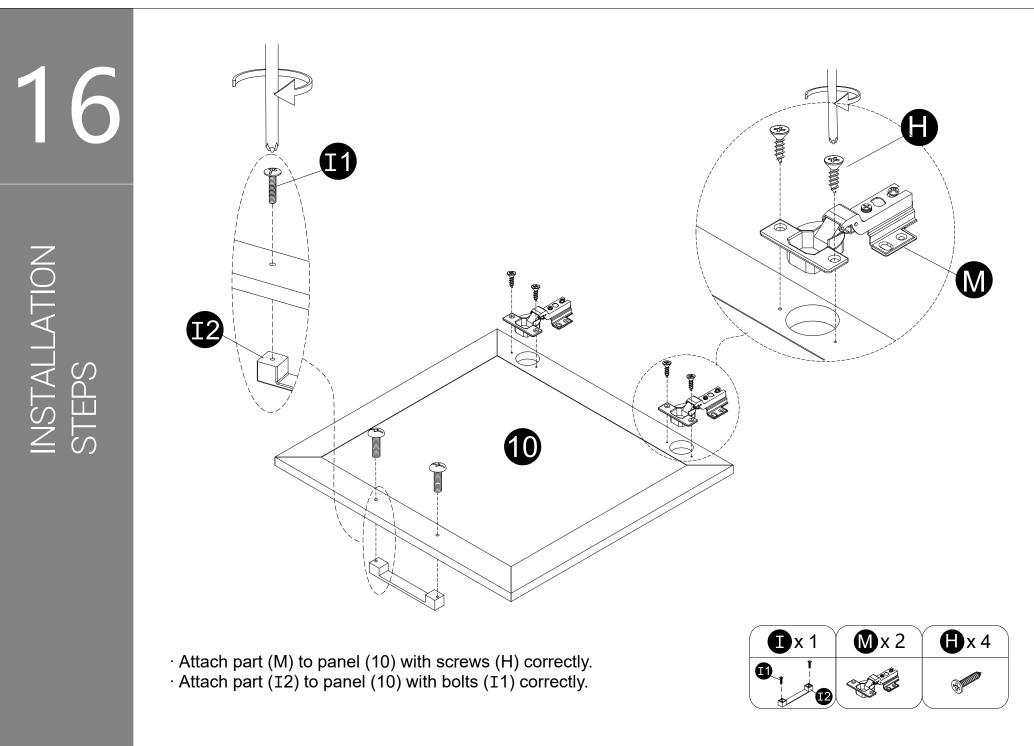

TALLATION STEPS -CCCCCCCCC F3 17 15 **1**5 **B**x 4  $\cdot$  Attach panels (14,15) to panel (16) with screws (E). Aunun B  $\cdot$  Carefully slide panel (17) into place along the bottom of the assembly.

14

13



 $\cdot$  Attach part (13) to panels (14,15).

 $\cdot$  Insert and secure cam locks (J) to panels (14,15) to lock it.





 $\cdot$  Attach slider brackets to panels (14,15) with screws (H) correctly.

16

**()** x 6

R

15





· Assembled the drawers as per diagram

Note :

If the drawer does not go in smoothly. Press or lift the plastic release lever. Pull out the slider bracket from the slider arm.

Loosen the screws (H) onslider brackets, You can adjust up or down by a few mm. Then tighten back up.

Finally re-assembled the drawer until they were going in smoothly well.