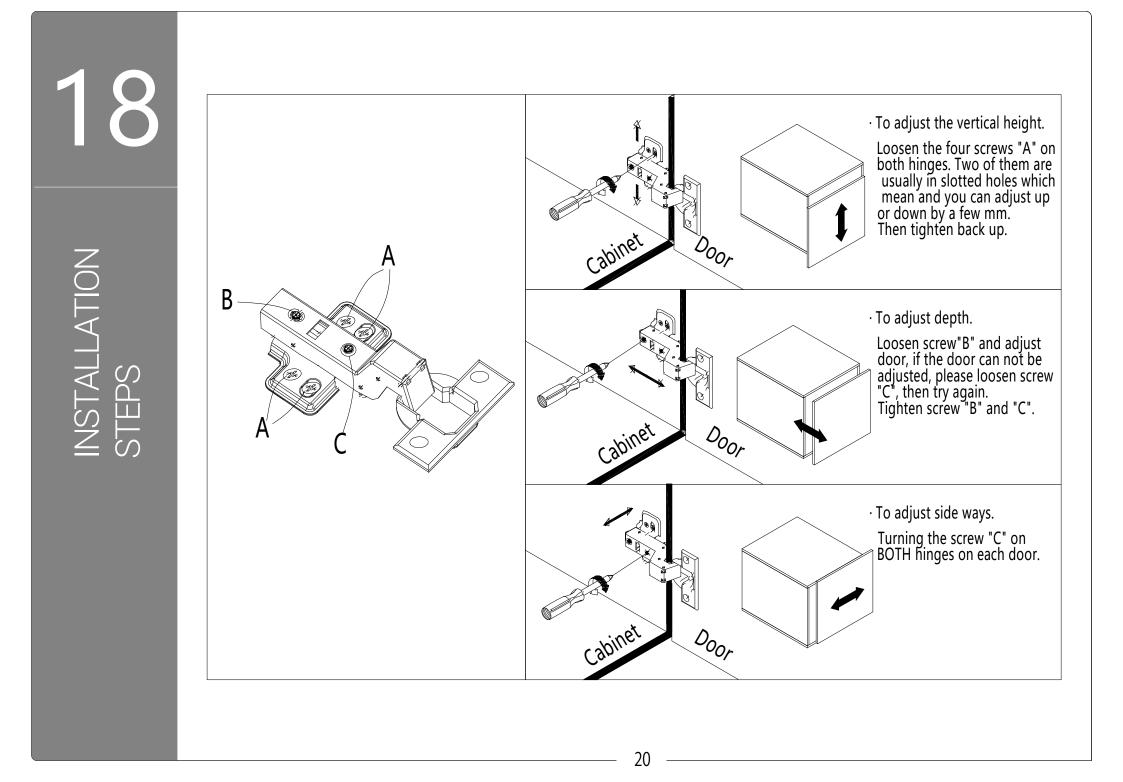

ATION STEPS -CCCCCCCCC F3 17 15 **1**5 **B**x 4  $\cdot$  Attach panels (14,15) to panel (16) with screws (E). Aunun B  $\cdot$  Carefully slide panel (17) into place along the bottom of the assembly.

14

13



 $\cdot$  Attach part (13) to panels (14,15).

 $\cdot$  Insert and secure cam locks (J) to panels (14,15) to lock it.





 $\cdot$  Attach slider brackets to panels (14,15) with screws (H) correctly.

16

**()** x 6

R

15





· Assembled the drawers as per diagram

Note :

If the drawer does not go in smoothly. Press or lift the plastic release lever. Pull out the slider bracket from the slider arm.

Loosen the screws (H) onslider brackets, You can adjust up or down by a few mm. Then tighten back up.

Finally re-assembled the drawer until they were going in smoothly well.