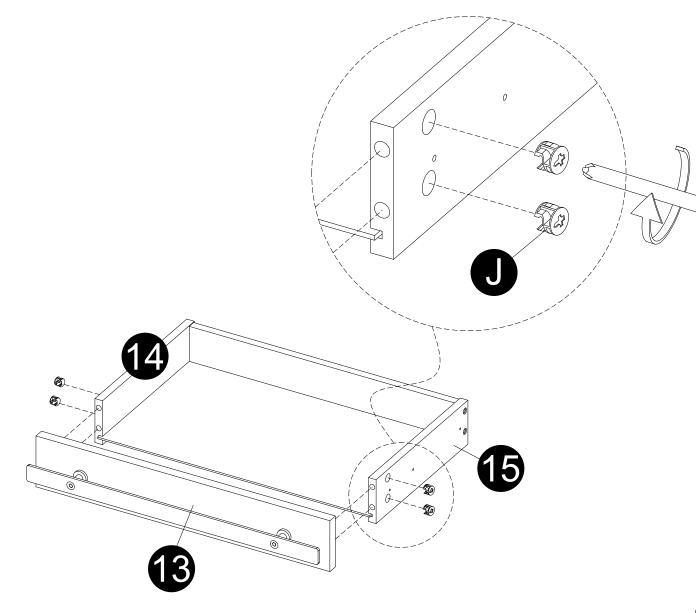

14

13

 $\cdot$  Attach part (13) to panels (14,15).

 $\cdot$  Insert and secure cam locks (J) to panels (14,15) to lock it.

 $\cdot$  Attach slider brackets to panels (14,15) with screws (H) correctly.

16

**()** x 6