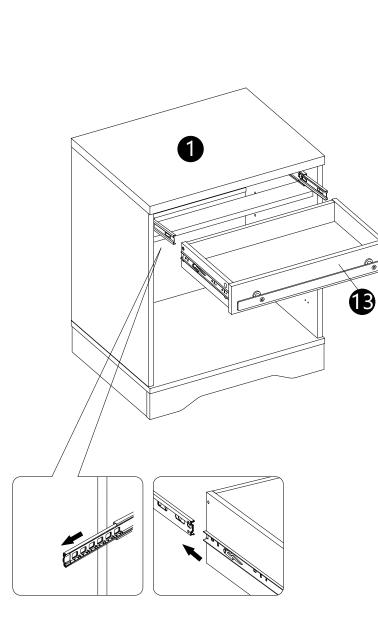

14

13

 $\cdot$  Attach part (13) to panels (14,15).

 $\cdot$  Insert and secure cam locks (J) to panels (14,15) to lock it.

 $\cdot$  Attach slider brackets to panels (14,15) with screws (H) correctly.

16

**()** x 6