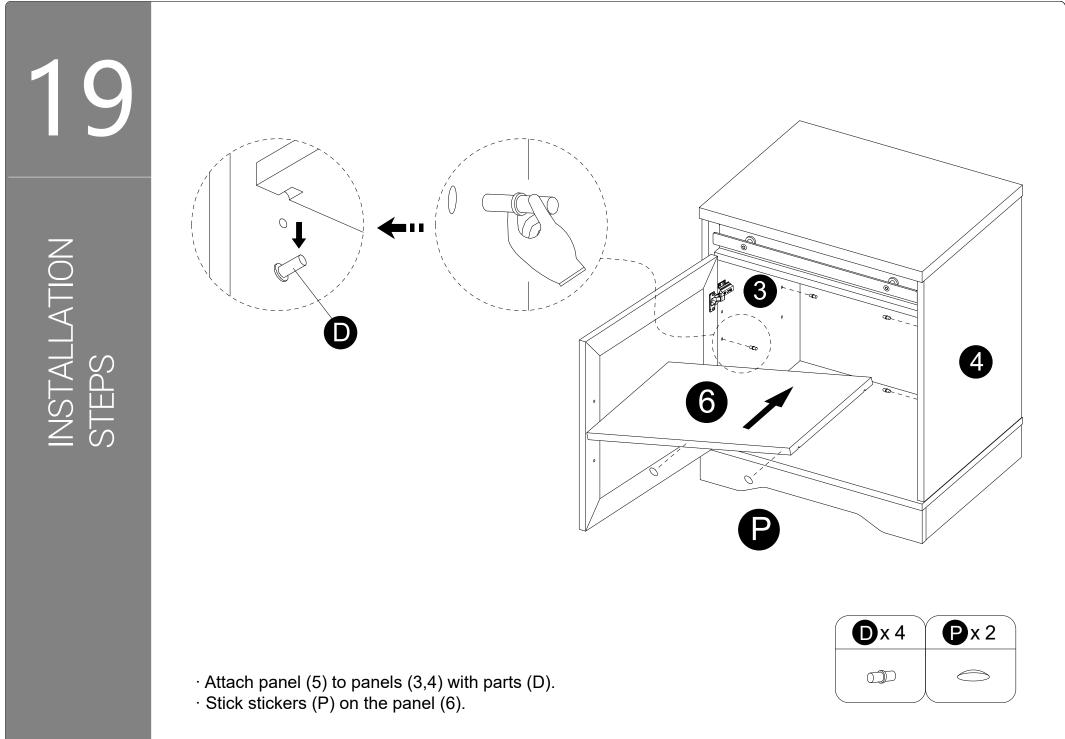

ION STEPS -CCCCCCCCC F3 17 15 **1**5 **B**x 4  $\cdot$  Attach panels (14,15) to panel (16) with screws (E). Aunun B  $\cdot$  Carefully slide panel (17) into place along the bottom of the assembly.

14

13



 $\cdot$  Attach part (13) to panels (14,15).

 $\cdot$  Insert and secure cam locks (J) to panels (14,15) to lock it.





 $\cdot$  Attach slider brackets to panels (14,15) with screws (H) correctly.

16

**()** x 6

R

15





· Assembled the drawers as per diagram

Note :

If the drawer does not go in smoothly. Press or lift the plastic release lever. Pull out the slider bracket from the slider arm.

Loosen the screws (H) onslider brackets, You can adjust up or down by a few mm. Then tighten back up.

Finally re-assembled the drawer until they were going in smoothly well.