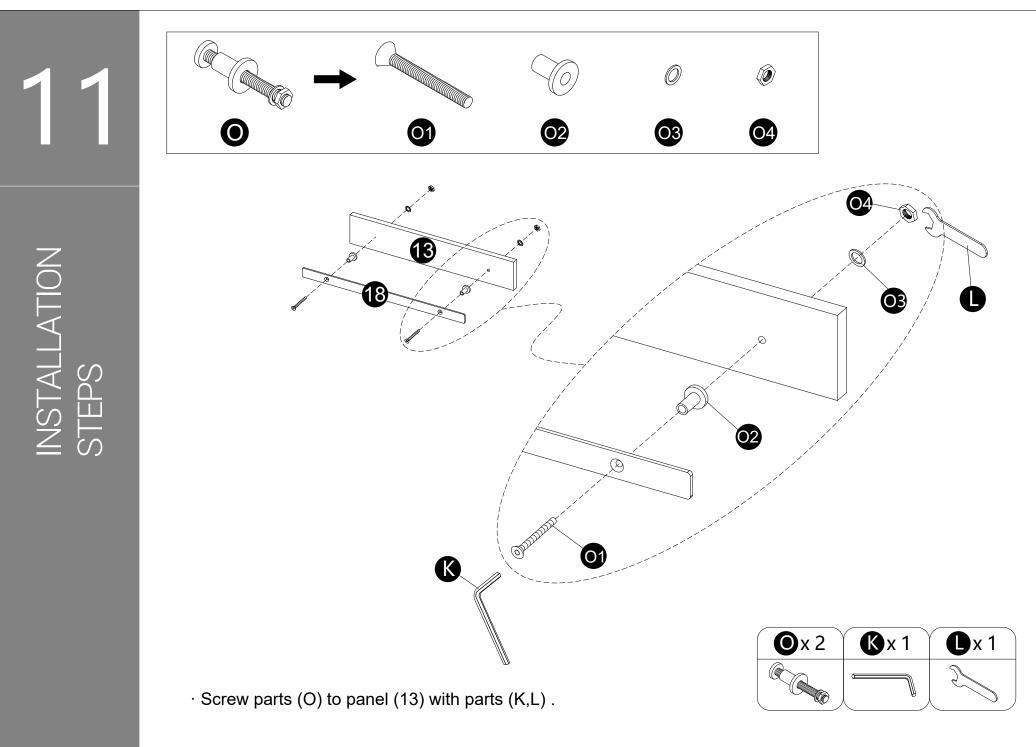

14

13

 $\cdot$  Attach part (13) to panels (14,15).

 $\cdot$  Insert and secure cam locks (J) to panels (14,15) to lock it.

 $\cdot$  Attach slider brackets to panels (14,15) with screws (H) correctly.

16

**()** x 6