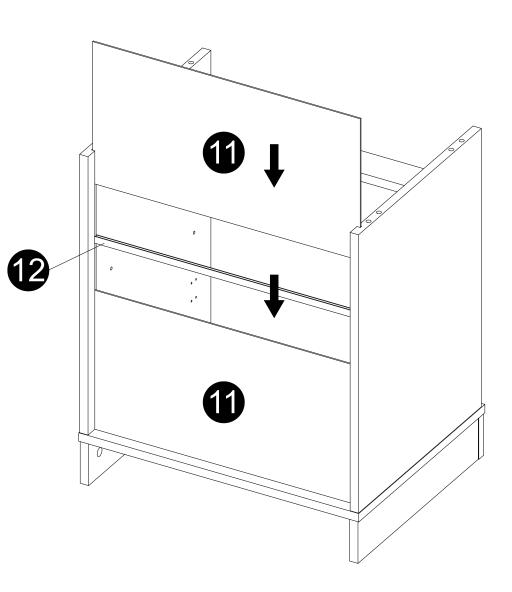

- $\cdot$  Attach panels (7,8,9) to part (2).
- $\cdot$  Insert and secure cam locks (B) to panels (7,8,9) to lock it.
- $\cdot$  Knock pins (G) into panels (7,8,9).

 $\cdot$  Carefully slide part (11,12) into place along the back of the assembly.