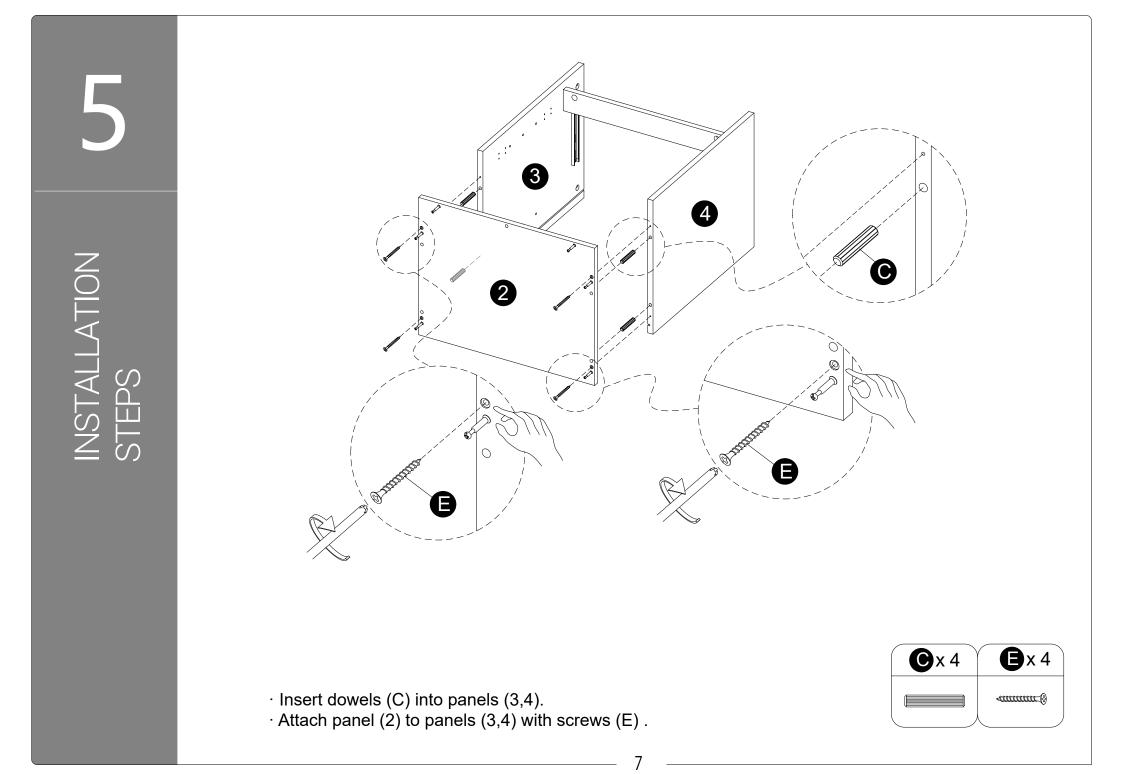

2

 $\cdot$  Separate the slide bracket from the slide arm as per diagram.

و و و

- $\cdot$  Insert dowels (C) into panel (5).
- Attach panel (5) to panels (3,4).
- · Insert and secure cam locks (B) to panels (5) to lock it.