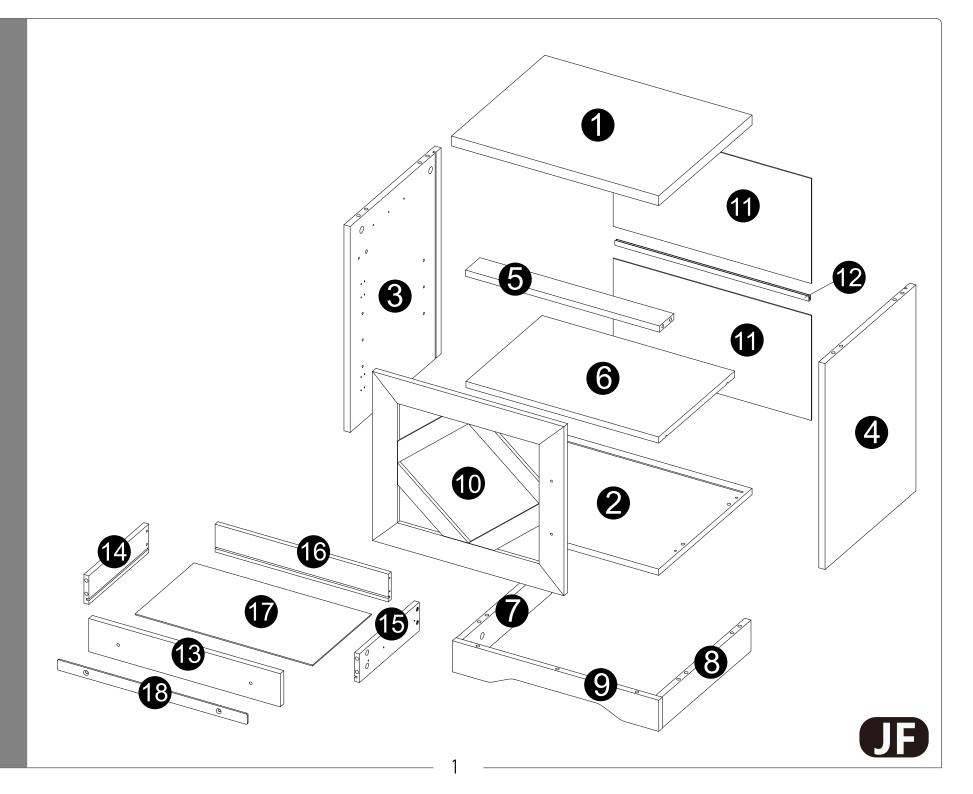

2

 $\cdot$  Separate the slide bracket from the slide arm as per diagram.

و و و

- $\cdot$  Insert dowels (C) into panel (5).
- Attach panel (5) to panels (3,4).
- · Insert and secure cam locks (B) to panels (5) to lock it.

- $\cdot$  Attach panels (7,8,9) to part (2).
- $\cdot$  Insert and secure cam locks (B) to panels (7,8,9) to lock it.
- $\cdot$  Knock pins (G) into panels (7,8,9).

 $\cdot$  Carefully slide part (11,12) into place along the back of the assembly.

.

- $\cdot$  Insert dowels (C) into panels (3,4).
- $\cdot$  Attach panel (1) to panels (3,4).

 $\cdot$  Insert and secure cam locks (B) to panels (3,4) to lock it.

10

12 E -acadaacter INSTALLATION STEPS -CCCCCCCCC F3 17 15 **1**5 **B**x 4  $\cdot$  Attach panels (14,15) to panel (16) with screws (E). Aunun B  $\cdot$  Carefully slide panel (17) into place along the bottom of the assembly.

14

13

 $\cdot$  Attach part (13) to panels (14,15).

 $\cdot$  Insert and secure cam locks (J) to panels (14,15) to lock it.

 $\cdot$  Attach slider brackets to panels (14,15) with screws (H) correctly.

16

**()** x 6