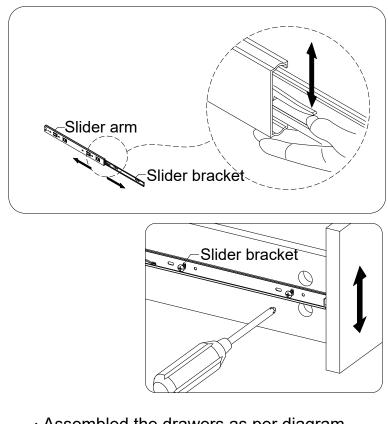

2

 $\cdot$  Separate the slide bracket from the slide arm as per diagram.

و و و

- $\cdot$  Insert dowels (C) into panel (5).
- Attach panel (5) to panels (3,4).
- · Insert and secure cam locks (B) to panels (5) to lock it.

R

15

· Assembled the drawers as per diagram

Note :

If the drawer does not go in smoothly. Press or lift the plastic release lever. Pull out the slider bracket from the slider arm.

Loosen the screws (H) onslider brackets, You can adjust up or down by a few mm. Then tighten back up.