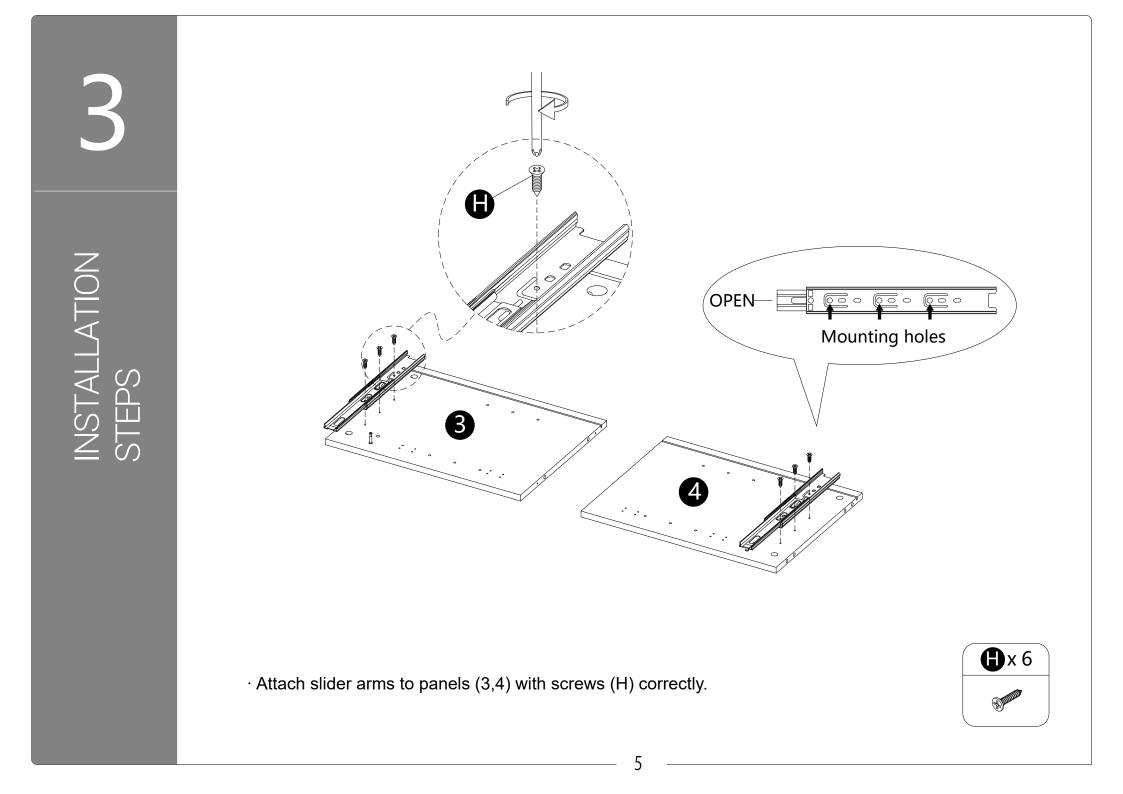

2

 $\cdot$  Separate the slide bracket from the slide arm as per diagram.

و و و

- $\cdot$  Insert dowels (C) into panel (5).
- Attach panel (5) to panels (3,4).
- · Insert and secure cam locks (B) to panels (5) to lock it.