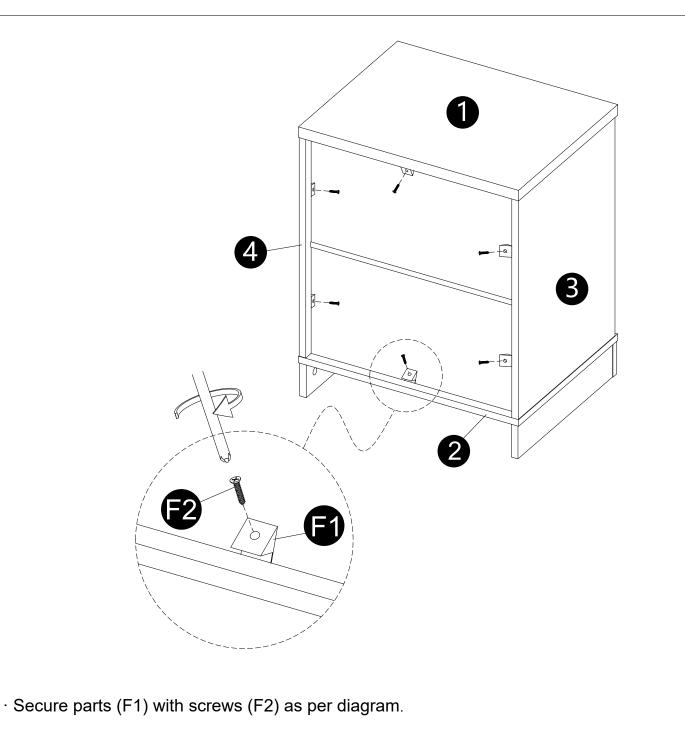

14

13

 $\cdot$  Attach part (13) to panels (14,15).

 $\cdot$  Insert and secure cam locks (J) to panels (14,15) to lock it.

 $\cdot$  Attach slider brackets to panels (14,15) with screws (H) correctly.

16

**()** x 6