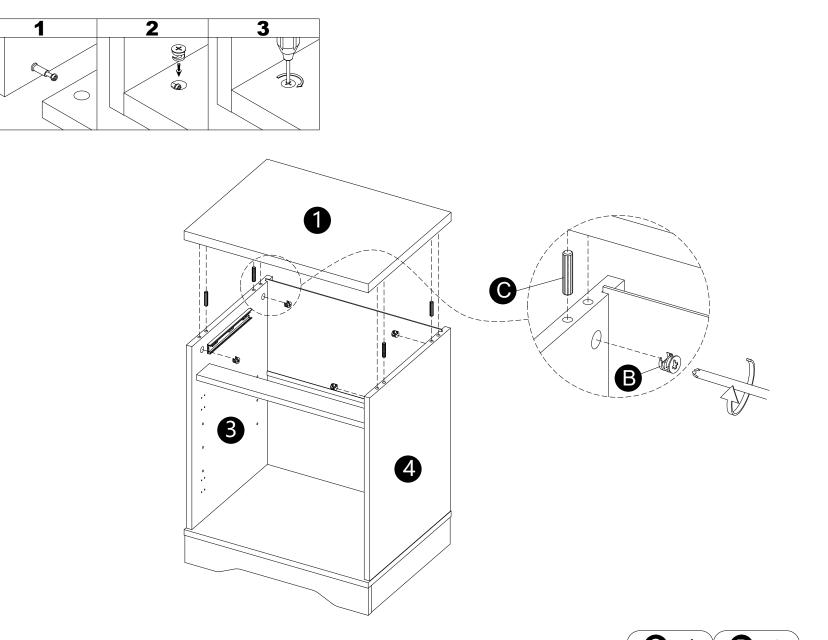

.

- $\cdot$  Insert dowels (C) into panels (3,4).
- $\cdot$  Attach panel (1) to panels (3,4).

 $\cdot$  Insert and secure cam locks (B) to panels (3,4) to lock it.

10

12 E -acadaacter INSTALLATION STEPS -CCCCCCCCC F3 17 15 **1**5 **B**x 4  $\cdot$  Attach panels (14,15) to panel (16) with screws (E). Aunun B  $\cdot$  Carefully slide panel (17) into place along the bottom of the assembly.