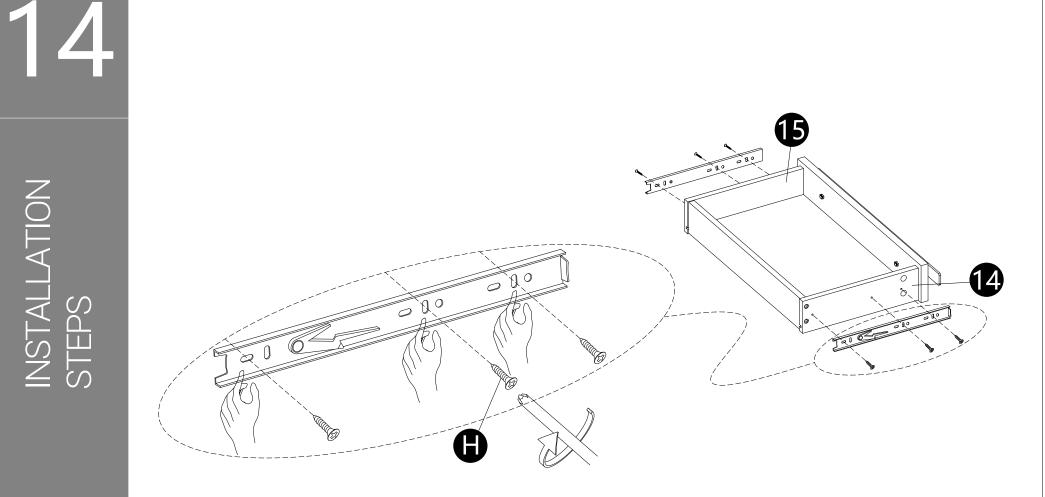

14

13

 $\cdot$  Attach part (13) to panels (14,15).

 $\cdot$  Insert and secure cam locks (J) to panels (14,15) to lock it.

 $\cdot$  Attach slider brackets to panels (14,15) with screws (H) correctly.

16

**()** x 6