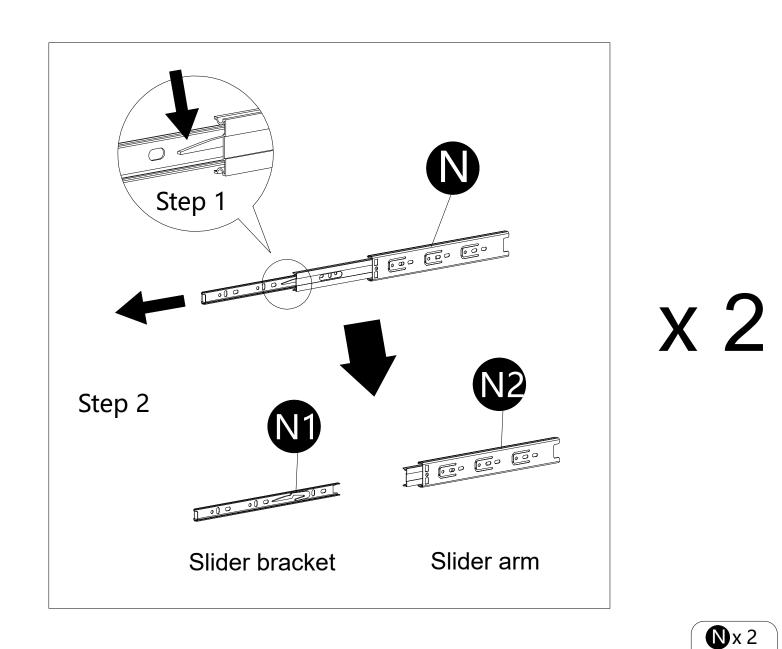

2

 $\cdot$  Separate the slide bracket from the slide arm as per diagram.

و و و

- $\cdot$  Insert dowels (C) into panel (5).
- Attach panel (5) to panels (3,4).
- · Insert and secure cam locks (B) to panels (5) to lock it.