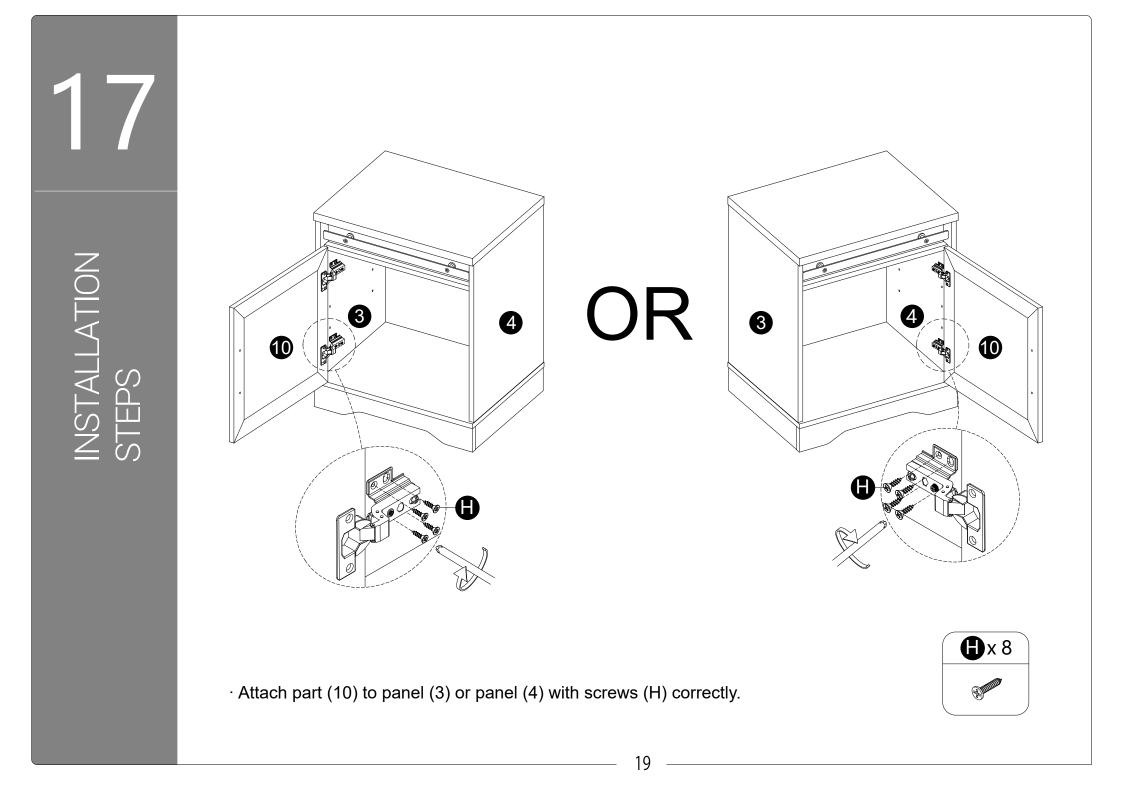

LLATION STEPS -CCCCCCCCC F3 17 15 **1**5 **B**x 4  $\cdot$  Attach panels (14,15) to panel (16) with screws (E). Aunun B  $\cdot$  Carefully slide panel (17) into place along the bottom of the assembly.

14

13



 $\cdot$  Attach part (13) to panels (14,15).

 $\cdot$  Insert and secure cam locks (J) to panels (14,15) to lock it.





 $\cdot$  Attach slider brackets to panels (14,15) with screws (H) correctly.

16

**()** x 6

R

15





· Assembled the drawers as per diagram

Note :

If the drawer does not go in smoothly. Press or lift the plastic release lever. Pull out the slider bracket from the slider arm.

Loosen the screws (H) onslider brackets, You can adjust up or down by a few mm. Then tighten back up.

Finally re-assembled the drawer until they were going in smoothly well.