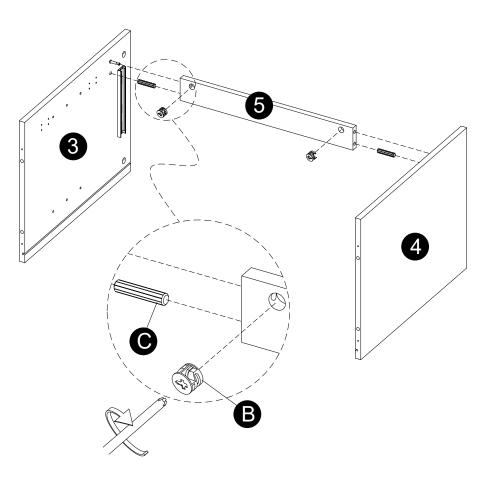

2

 $\cdot$  Separate the slide bracket from the slide arm as per diagram.

و و و

- $\cdot$  Insert dowels (C) into panel (5).
- Attach panel (5) to panels (3,4).
- · Insert and secure cam locks (B) to panels (5) to lock it.