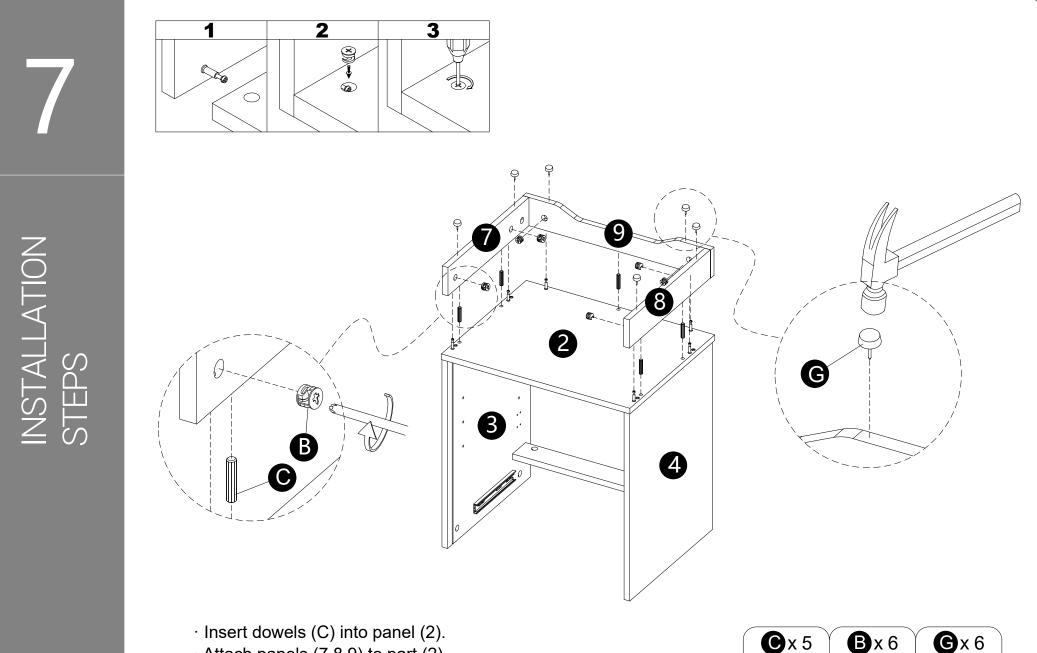

- $\cdot$  Attach panels (7,8,9) to part (2).
- $\cdot$  Insert and secure cam locks (B) to panels (7,8,9) to lock it.
- $\cdot$  Knock pins (G) into panels (7,8,9).

 $\cdot$  Carefully slide part (11,12) into place along the back of the assembly.