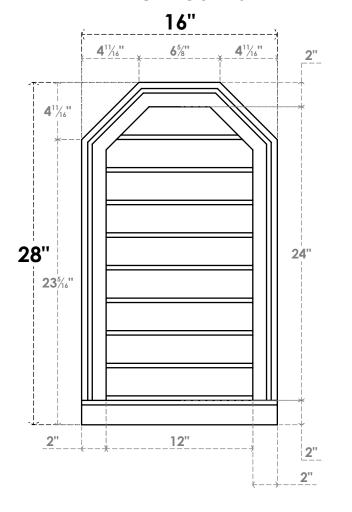

## GVPOT16X2803SN

16"W X 28"H OCTAGONAL TOP SURFACE MOUNT PVC GABLE VENT: NON-FUNCTIONAL, W/ 2"W X 2"P BRICKMOULD SILL FRAME

LOUVER HEIGHT: 2 5/8"

LOUVER QTY: 9

**FRONT** 

SIDE

EKENA MILLWORK 2300 WEST MAIN ST. CLARKSVILLE, TX 75426 TOLL FREE: 866-607-0453 WWW.EKENAMILLWORK.COM