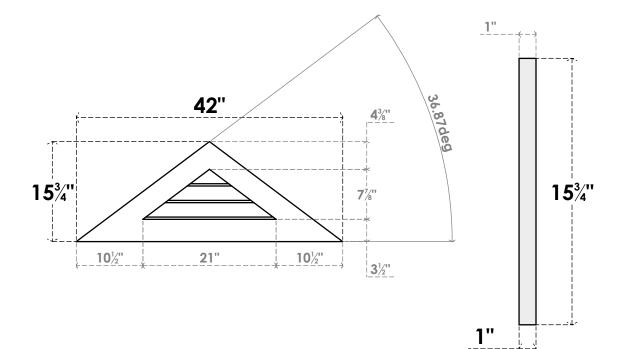

## GVPTR42X1601SN

42"W X 15-3/4"H TRIANGLE SURFACE MOUNT PVC GABLE VENT 9/12 PITCH: NON-FUNCTIONAL, W/ 3-1/2"W X 1"P STANDARD FRAME

**FRONT** 

SIDE

LOUVER HEIGHT: 2 5/8"

LOUVER QTY: 3

1. INSTALLATION TO BE COMPLETED IN ACCORDANCE WITH MANUFACTURER'S SPECIFICATIONS. 2. DRAWING MAY NOT BE TO SCALE