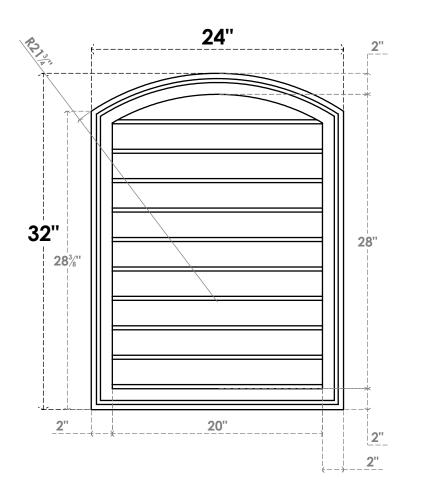

## GVPAR24X3202SN

24"W X 32"H ARCH TOP SURFACE MOUNT PVC GABLE VENT: NON-FUNCTIONAL, W/ 2"W X 1-1/2"P **BRICKMOULD FRAME** 

**FRONT** 

SIDE

LOUVER HEIGHT: 2 3/4"

LOUVER QTY: 10

**EKENA MILLWORK** 2300 WEST MAIN ST. CLARKSVILLE, TX 75426 TOLL FREE: 866-607-0453 WWW.EKENAMILLWORK.COM