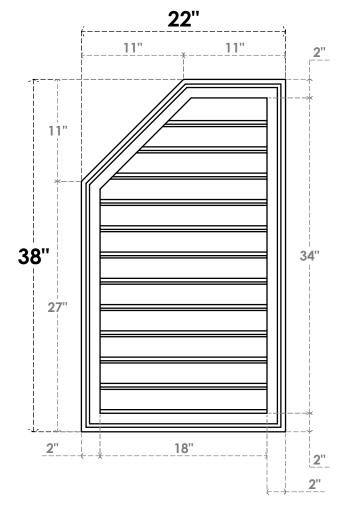

## GVPOL22X3802SF

22"W X 38"H HALF OCTAGON TOP LEFT SURFACE MOUNT PVC GABLE VENT: FUNCTIONAL, W/ 2"W X 1-1/2"P BRICKMOULD FRAME

**VENTING AREA: 46.38 SQ IN** LOUVER HEIGHT: 2 7/8"

LOUVER QTY: 12

**FRONT** 

SIDE

EKENA MILLWORK 2300 WEST MAIN ST. CLARKSVILLE, TX 75426 TOLL FREE: 866-607-0453 WWW.EKENAMILLWORK.COM

- 1. INSTALLATION TO BE COMPLETED IN ACCORDANCE WITH MANUFACTURER'S SPECIFICATIONS.
  2. DRAWING MAY NOT BE TO SCALE