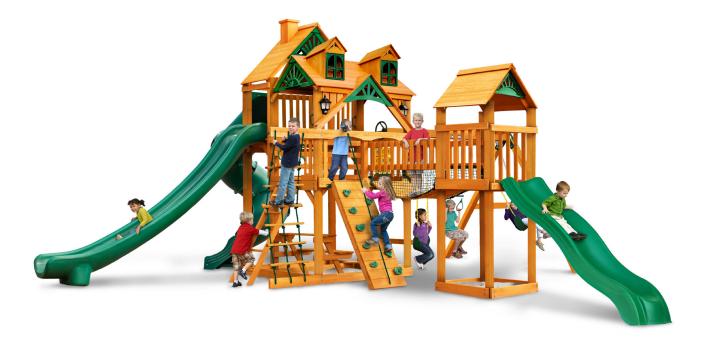

## Treasure Trove II<sup>™</sup>

w/ Natural Cedar and Malibu Roof

## PLAYSET FEATURES

- Alpine Wave Slide™
- 7' Turbo Tube Slide™
- Commercial Grade
   14' Super Scoop Slide<sup>™</sup>
- Clatter Bridge & Tower with Mesh Panels
- Rock Wall with Climbing Rope
- Safe Entry Ladder
- Deluxe Rope Ladder
- Belt Swings 2
- Trapeze Swing
- Built-In Picnic Table
- Built-In Sandbox Area with Corner Seats
- Tic-Tac-Toe Panel
- Chalkboard Kit
- Play Telephone

- Jumbo Play BinocularsSteering Wheel
- Play Telescope
- Solar Wall Lights 2
- Tongue & Groove Wood Roof Featuring Decorative Sunbursts, a Chimney, and Dormers with Decorative Windows
- 4x4 Solid Cedar Posts & Main Beams
- 4x6 3-Position Swing Beam
- Patented A-Frame Bracket
- Grab Handles
- Flag Kit
- Available in Cedar with a beautiful Amber Finish