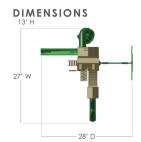

## DIMENSIONS

 ASSEMBLED:
 DIMS:
 27'W x 28'D x 13'H

 DECK DIMS:
 4' x 6'
 HEIGHT:
 5'

 SWING SET WEIGHT:
 1,379 LBS.