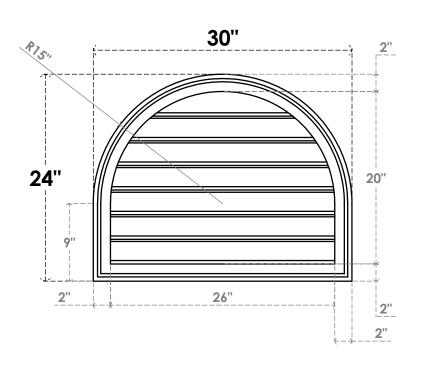

## GVPRT30X2402SF

30"W X 24"H ROUND TOP SURFACE MOUNT PVC GABLE VENT: FUNCTIONAL, W/ 2"W X 1-1/2"P **BRICKMOULD FRAME** 

**VENTING AREA: 35.67 SQ IN** 

LOUVER HEIGHT: 2 7/8"

LOUVER QTY: 7

**FRONT** 

SIDE

1. INSTALLATION TO BE COMPLETED IN ACCORDANCE WITH MANUFACTURER'S SPECIFICATIONS. 2. DRAWING MAY NOT BE TO SCALE