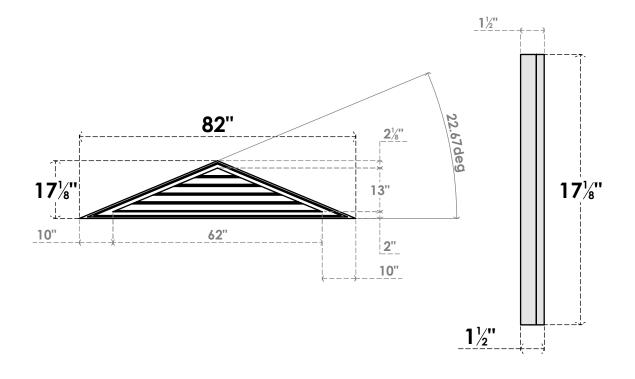

## GVPTR82X1702SF

82"W X 17-1/8"H TRIANGLE SURFACE MOUNT PVC GABLE VENT 5/12 PITCH: FUNCTIONAL, W/ 2"W X 1-1/2"P BRICKMOULD FRAME

**VENTING AREA: 31.02 SQ IN** 

LOUVER HEIGHT: 2 5/8"

LOUVER QTY: 5

**FRONT** 

SIDE

**NOTES** 

1. INSTALLATION TO BE COMPLETED IN ACCORDANCE WITH MANUFACTURER'S SPECIFICATIONS. 2. DRAWING MAY NOT BE TO SCALE

3. THIS DRAWING IS INTENDED FOR DESIGN AND PLANNING PURPOSES ONLY.

4. ALL INFORMATION CONTAINED HEREIN WAS CURRENT AT THE TIME OF DEVELOPMENT BUT MUST BE REVIEWED AND APPROVED BY THE PRODUCT MANUFACTURER TO BE CONSIDERED ACCURATE.