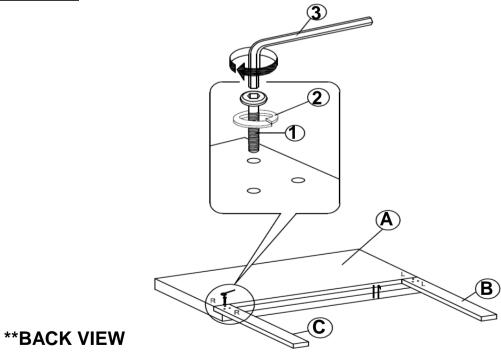

TH LEVELER

**LEFT FOOTBOARD** 

**LEG** 

(JCBC M6 x 50mm - RBW)



**FOOTBOARD PANEL** 

**COMPLETE** 



F **BED RAIL** 



FROM BOX 1 HB **HEADBOARD** 



**HARDWARE IDENTIFICATION** 

## Z-B1 (BOX 1) - HARDWARE PACK IS LOCATED IN (B1)

**BOLT** 

(O)

6PCS

**ALLEN WRENCH** (M4 x 60mm - BLK)



1PC

1PC

**LOCK WASHER** 2 (20mm - RBW)



6PCS

**Z-B2 (BOX 2) - HARDWARE PACK IS LOCATED IN (B2)** 

**FLAT HEAD SCREW** (CSK M4 X 32mm - RBW)



8PCS

**SMALL ALLEN WRENCH** (M4 x 100mm - BLK)



**BIG ALLEN WRENCH** (M5 x 70mm - BLK)

1PC

**BOLT** (JCBC M6 X 40mm - RBW)



10PCS

#### NOTE:

Phillips head screw driver is required in the assembly process; however, manufacturer does not provide this item.

## STEP 1



\*\*BACK VIEW

IF PURCHASE HEADBOARD ONLY, SKIP BELOW STEPS

## STEP 2



IF PURCHASE HEADBOARD ONLY, SKIP BELOW STEPS

PAGE 3 OF 5

# **ASSEMBLY INSTRUCTIONS** STEP 3 (H)5 $\widehat{\mathbf{G}}$ Black Woven MATCH ' Black THE Woven **LABEL** STEP 4 НВ F STEP 5 6 5 $\mathbf{E}$

 $\widehat{\mathbf{E}}$ 

PAGE 4 OF 5

# STEP 6



# STEP 7 COMPLETE





Inner Size: 76.75"W X 80.25"D



Note: Dimension tolerance ±5%