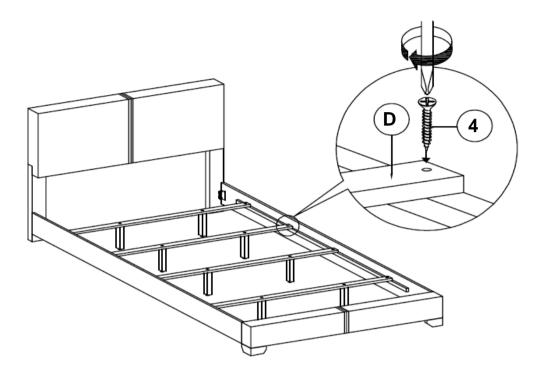

6PCS

**ALLEN WRENCH** (M4 x 60mm - BLK)



1PC

1PC

**LOCK WASHER** 2 (20mm - RBW)



6PCS

**Z-B2 (BOX 2) - HARDWARE PACK IS LOCATED IN (B2)** 

**FLAT HEAD SCREW** (CSK M4 X 32mm - RBW)



8PCS

**SMALL ALLEN WRENCH** (M4 x 100mm - BLK)



**BIG ALLEN WRENCH** (M5 x 70mm - BLK)

1PC

**BOLT** (JCBC M6 X 40mm - RBW)



10PCS

#### NOTE:

Phillips head screw driver is required in the assembly process; however, manufacturer does not provide this item.

## STEP 1



\*\*BACK VIEW

IF PURCHASE HEADBOARD ONLY, SKIP BELOW STEPS

## STEP 2



IF PURCHASE HEADBOARD ONLY, SKIP BELOW STEPS

PAGE 3 OF 5

# **ASSEMBLY INSTRUCTIONS** STEP 3 (H)5 $\widehat{\mathbf{G}}$ Black Woven MATCH ' Black THE Woven **LABEL** STEP 4 НВ F STEP 5 6 5 $\mathbf{E}$

 $\widehat{\mathbf{E}}$ 

PAGE 4 OF 5

# STEP 6



# STEP 7 COMPLETE





Inner Size: 76.75"W X 80.25"D



Note: Dimension tolerance ±5%