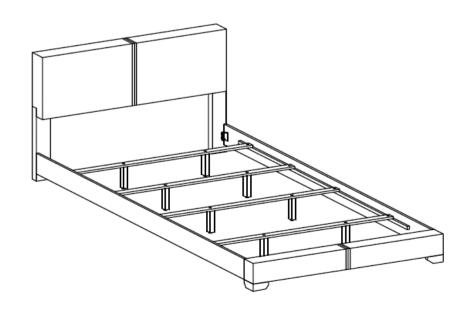

# STEP 6

# STEP 7 COMPLETE

Inner Size: 76.75"W X 80.25"D

Note: Dimension tolerance ±5%