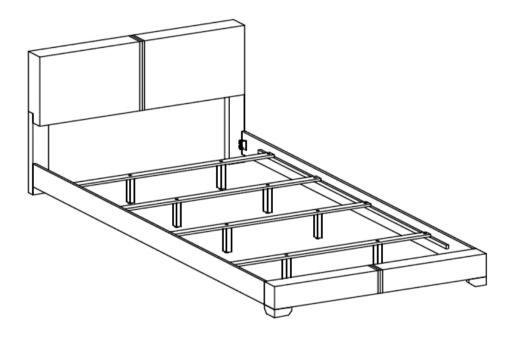

# Eastern King Bed

#### **ASSEMBLY TIPS:**

- 1. Remove hardware from box and sort by size.
- 2. Please check to see that all hardware and parts are present prior to start of assembly.
- 3. Please follow attached instructions in the same sequence as numbered to assure fast & easy assembly.



#### WARNING!

- 1. Don't attempt to repair or modify parts that are broken or defective. Please contact the store immediately.
- 2. This product is for home use only and not intended for commercial establishments.



ASSEMBLY TIME

20 MINUTES

## PARTS IDENTIFICATION

### **B1 (BOX 1)**

A HEADBOARD PANEL



1PC

1PC

**RIGHT HEADBOARD LEG** 



1PC

**LEFT HEADBOARD** В **LEG** 



### **B2 (BOX 2)**

D **BED SLAT** 



RIGHT FOOTBOARD **LEG** 



1PC

**BED SLAT SUPPORT** WITH LEVELER

**LEFT FO