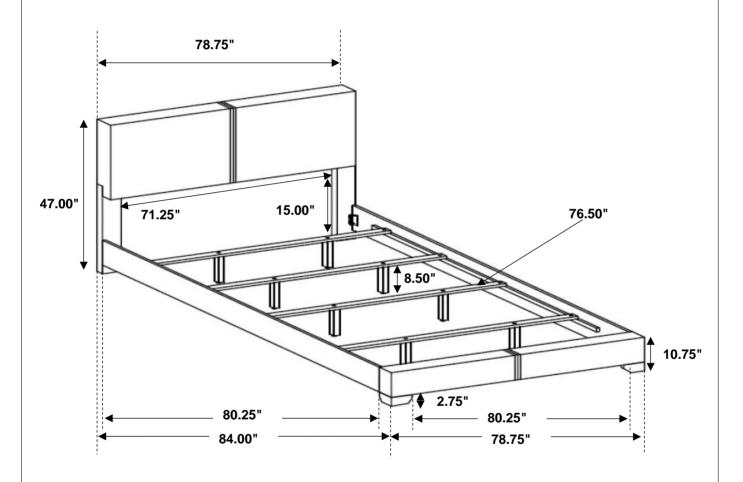

*LOCK WASHER** 2 (20mm - RBW)



6PCS

**Z-B2 (BOX 2) - HARDWARE PACK IS LOCATED IN (B2)** 

**FLAT HEAD SCREW** (CSK M4 X 32mm - RBW)



8PCS

**SMALL ALLEN WRENCH** (M4 x 100mm - BLK)



**BIG ALLEN WRENCH** (M5 x 70mm - BLK)

1PC

**BOLT** (JCBC M6 X 40mm - RBW)



10PCS

#### NOTE:

Phillips head screw driver is required in the assembly process; however, manufacturer does not provide this item.

## STEP 1



\*\*BACK VIEW

IF PURCHASE HEADBOARD ONLY, SKIP BELOW STEPS

## STEP 2



IF PURCHASE HEADBOARD ONLY, SKIP BELOW STEPS

PAGE 3 OF 5

# **ASSEMBLY INSTRUCTIONS** STEP 3 (H)5 $\widehat{\mathbf{G}}$ Black Woven MATCH ' Black THE Woven **LABEL** STEP 4 НВ F STEP 5 6 5 $\mathbf{E}$

 $\widehat{\mathbf{E}}$ 

PAGE 4 OF 5

# STEP 6



# STEP 7 COMPLETE





Inner Size: 76.75"W X 80.25"D



Note: Dimension tolerance ±5%