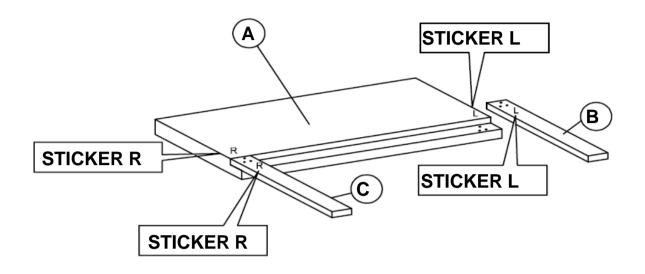

### **B2 (BOX 2)**

D **BED SLAT** 

RIGHT FOOTBOARD **LEG** 

1PC

**BED SLAT SUPPORT** WITH LEVELER

**LEFT FOOTBOARD** 

**LEG** 

(JCBC M6 x 50mm - RBW)

**FOOTBOARD PANEL** 

**COMPLETE** 

F **BED RAIL** 

FROM BOX 1 HB **HEADBOARD** 

**HARDWARE IDENTIFICATION** 