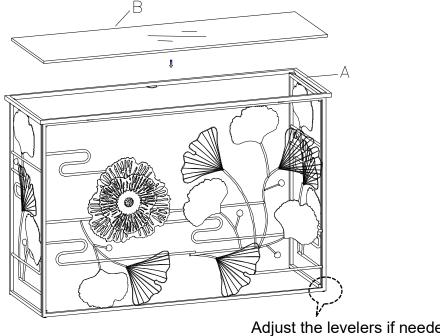

## ASSEMBLY INSTRUCTIONS

## PEONY & GINKGO SOFA TABLE WITH MIRROR TOP





This page lists all the contents included in the box. Please take the time to identify the hardware as well as the individual components to this product. As you unpack and prepare for assembly, place the contents on a carpeted or padded area to protect them from damage.

## \*\*\* Do not tighten screws & bolts until the entire unit is completely assembled.

Unfold the Underframe (C). Attach the Top Frame (A) to the Underframe (C) using Bolt (D) with the Allen Wrench (E).



Place the Mirror (B) on the Top Frame (A).



Adjust the levelers if needed.

## Cleaning & Care

Treat surfaces with care. Surfaces are resistant to scratches but are not scratch resistant. Clean surfaces with a dry or damp soft cloth. Do not use abrasive cleaners. Hardware may loosen over time. Periodically check that all connections are tight.