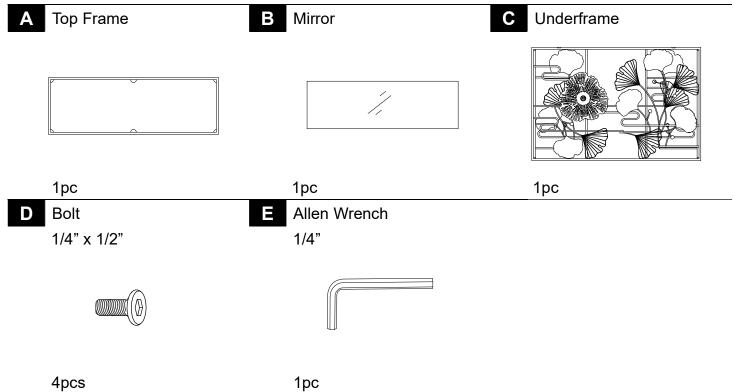

## PEONY & GINKGO SOFA TABLE WITH MIRROR TOP

This page lists all the contents included in the box. Please take the time to identify the hardware as well as the individual components to this product. As you unpack and prepare for assembly, place the contents on a carpeted or padded area to protect them from damage.