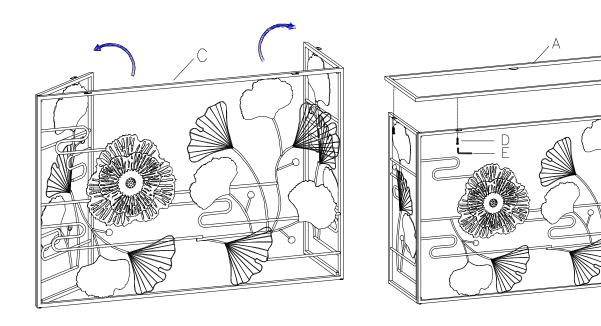

## \*\*\* Do not tighten screws & bolts until the entire unit is completely assembled.

Unfold the Underframe (C). Attach the Top Frame (A) to the Underframe (C) using Bolt (D) with the Allen Wrench (E).