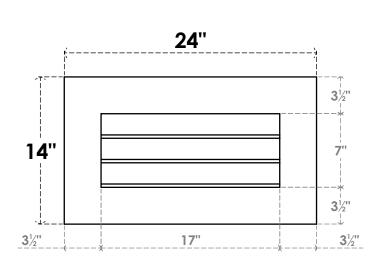

## GVPVE24X1401SN

24"W X 14"H RECTANGLE SURFACE MOUNT PVC GABLE VENT: NON-FUNCTIONAL, W/ 3-1/2"W X 1"P STANDARD FRAME

**FRONT** 

SIDE

LOUVER HEIGHT: 2 3/8"

LOUVER QTY: 3

EKENA MILLWORK 2300 WEST MAIN ST. CLARKSVILLE, TX 75426 TOLL FREE: 866-607-0453 WWW.EKENAMILLWORK.COM