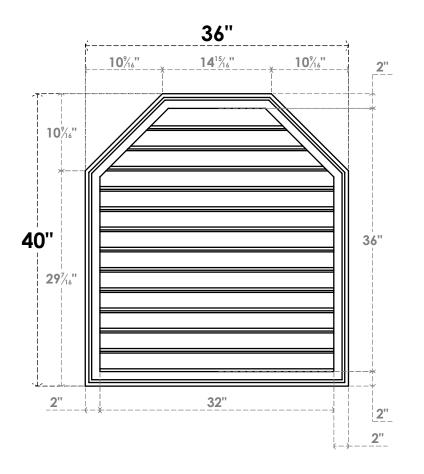

## GVPOT36X4002SF

36"W X 40"H OCTAGONAL TOP SURFACE MOUNT PVC GABLE VENT: FUNCTIONAL, W/ 2"W X 1-1/2"P BRICKMOULD FRAME

**VENTING AREA: 90.25 SQ IN** 

LOUVER HEIGHT: 2 3/4"

LOUVER QTY: 13

**FRONT** 

SIDE

EKENA MILLWORK 2300 WEST MAIN ST. CLARKSVILLE, TX 75426 TOLL FREE: 866-607-0453 WWW.EKENAMILLWORK.COM