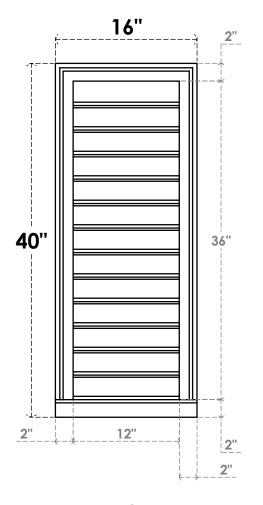

## GVPVE16X4003SF

16"W X 40"H RECTANGLE SURFACE MOUNT PVC GABLE VENT: FUNCTIONAL, W/ 2"W X 2"P **BRICKMOULD SILL FRAME** 

**VENTING AREA: 36 SQ IN** LOUVER HEIGHT: 2 3/4"

LOUVER QTY: 13

**FRONT** 

SIDE

EKENA MILLWORK 2300 WEST MAIN ST. CLARKSVILLE, TX 75426 TOLL FREE: 866-607-0453 WWW.EKENAMILLWORK.COM