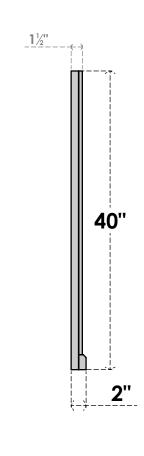

## GVPVE16X4003SF

16"W X 40"H RECTANGLE SURFACE MOUNT PVC GABLE VENT: FUNCTIONAL, W/ 2"W X 2"P **BRICKMOULD SILL FRAME** 

**VENTING AREA: 36 SQ IN** LOUVER HEIGHT: 2 3/4"

LOUVER QTY: 13

**FRONT** 

SIDE

EKENA MILLWORK 2300 WEST MAIN ST. CLARKSVILLE, TX 75426 TOLL FREE: 866-607-0453 WWW.EKENAMILLWORK.COM