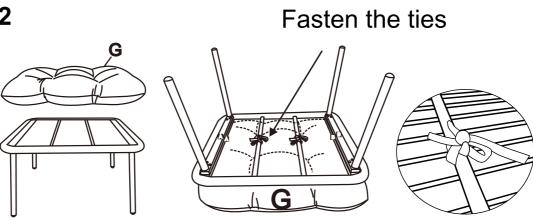

ructions before beginning assembly.

--- Clear out the space for assembly and lay out all of the parts based on the Parts List, extra room will allow you to easily determine if all the pieces are present.

--- Keep small parts and pieces away from children until fully assembled.

| Part No. | Part        | Qty | Image      | Part No. | Part   | Qty | Image  |
|----------|-------------|-----|------------|----------|--------|-----|--------|
| A        | A Leg       | 1   |            | В        | B Leg  | 1   |        |
| С        | Ottoman Top | 1   |            | D        | Bolt   | 8   | 6*25mm |
| E        | Washer      | 8   | $\bigcirc$ | F        | Wrench | 1   |        |
| G        | Cushion     | 1   |            |          |        |     |        |

## **STEP 1**



## **STEP 2**



Lace up the cushion to the ottoman.