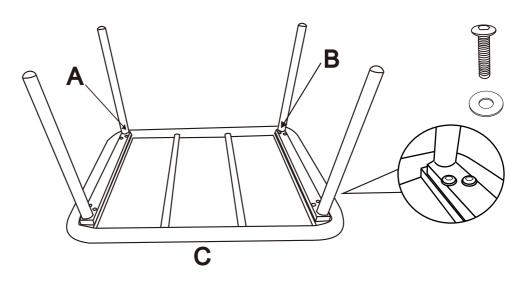

through the instructions before beginning assembly.

--- Clear out the space for assembly and lay out all of the parts based on the Parts List, extra room will allow you to easily determine if all the pieces are present.

--- Keep small parts and pieces away from children until fully assembled.

| Part No. | Part        | Qty | Image      | Part No. | Part   | Qty | Image  |
|----------|-------------|-----|------------|----------|--------|-----|--------|
| A        | A Leg       | 1   |            | В        | B Leg  | 1   |        |
| С        | Ottoman Top | 1   |            | D        | Bolt   | 8   | 6*25mm |
| E        | Washer      | 8   | $\bigcirc$ | F        | Wrench | 1   |        |
| G        | Cushion     | 1   |            |          |        |     |        |

## **STEP 1**



## **STEP 2**



Lace up the cushion to the ottoman.