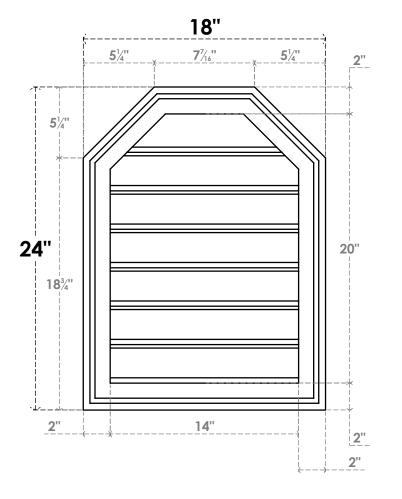

## GVPOT18X2402SF

18"W X 24"H OCTAGONAL TOP SURFACE MOUNT PVC GABLE VENT: FUNCTIONAL, W/ 2"W X 1-1/2"P BRICKMOULD FRAME

**VENTING AREA: 20.38 SQ IN** 

LOUVER HEIGHT: 2 7/8"

LOUVER QTY: 7

**FRONT** 

SIDE

**EKENA MILLWORK** 2300 WEST MAIN ST. CLARKSVILLE, TX 75426 TOLL FREE: 866-607-0453 WWW.EKENAMILLWORK.COM