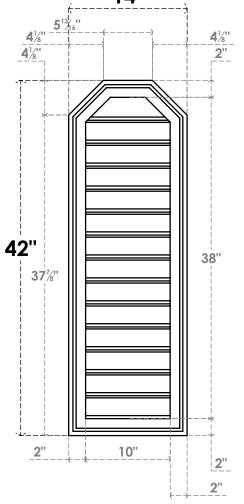

## GVPOT14X4202SF

14"W X 42"H OCTAGONAL TOP SURFACE MOUNT PVC GABLE VENT: FUNCTIONAL, W/ 2"W X 1-1/2"P BRICKAMOULD FRAME

**VENTING AREA: 32.39 SQ IN** 

LOUVER HEIGHT: 2 3/4"

LOUVER QTY: 14

**FRONT** 

SIDE

EKENA MILLWORK 2300 WEST MAIN ST. CLARKSVILLE, TX 75426 TOLL FREE: 866-607-0453 WWW.EKENAMILLWORK.COM