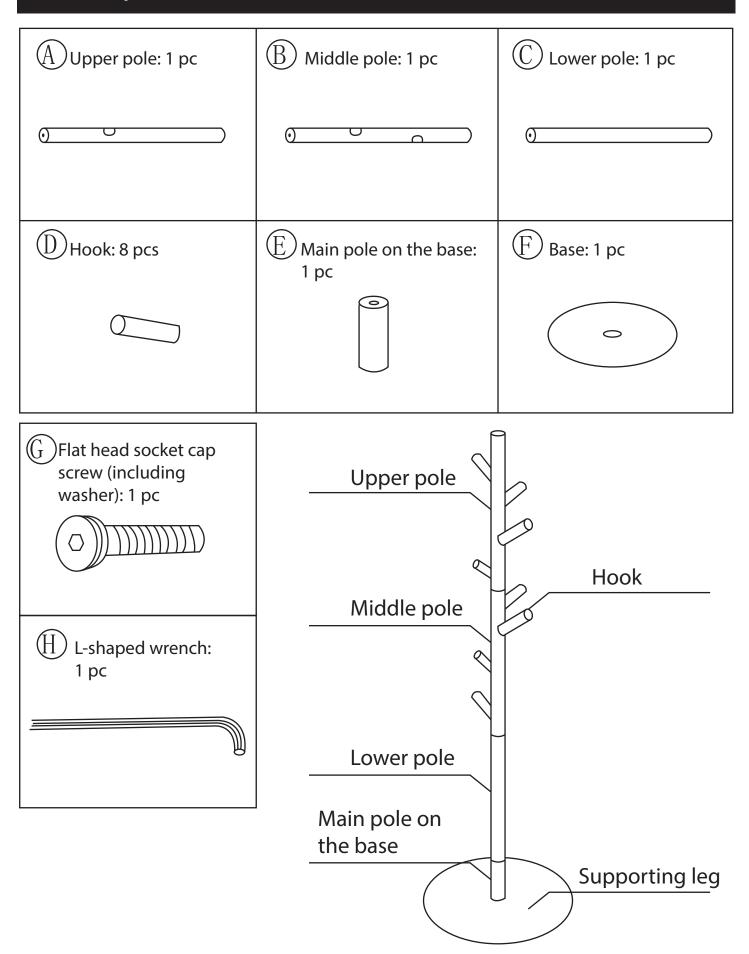

ct. After reading, keep the Instructions properly for future needs.



## Notes before assembling the product:

- Please confirm if all the product parts are in good condition;
- If any part is damaged, please do not use it. You can replace the damaged part at the store where you purchase the product or contact us via our service hotline;
- Before assembling, select a suitable place;
- This product needs to be assembled on a surface. Please place a piece of cardboard to prevent the product surface from being scratched;
- When assembling the product, ensure that small items, such as screws, are out of the reach of children;
- Be careful. Do not pinch your hands;
- After assembling the product, properly keep the outer box for transporting the disassembled product if needed.

## Wood parts:



## How to assemble:

- Please place a piece of cardboard to protect the product.
- Select a suitable place.
- If you have any question, contact our customer service.