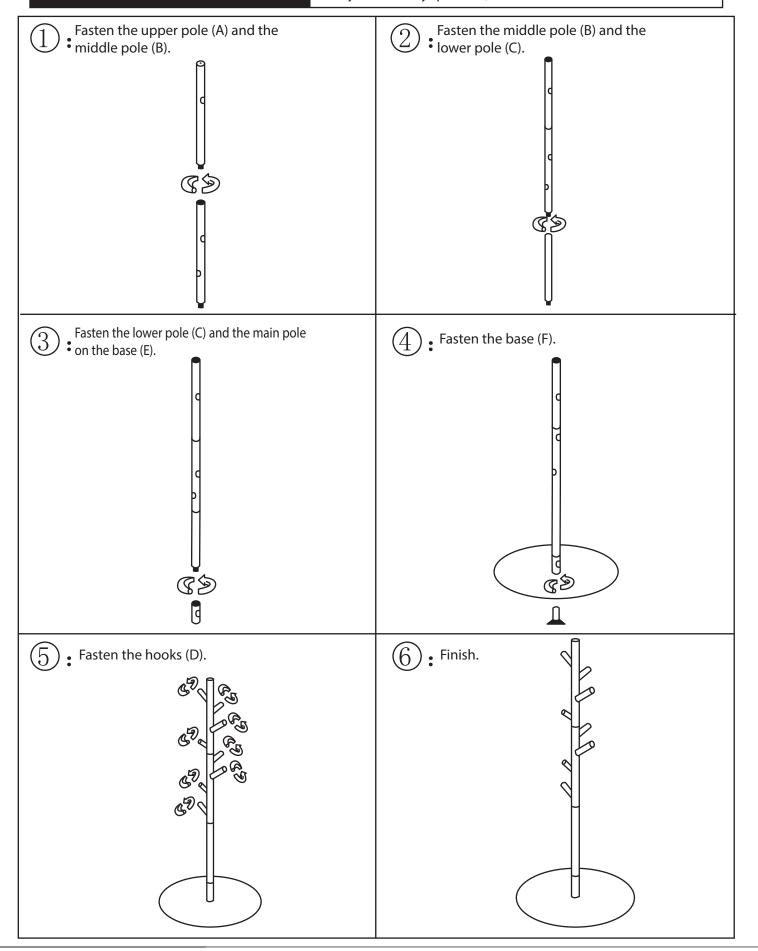

## How to assemble:

- Please place a piece of cardboard to protect the product.
- Select a suitable place.
- If you have any question, contact our customer service.