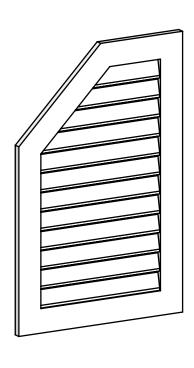

## GVPOL26X4001SF

26"W X 40"H HALF OCTAGON TOP LEFT SURFACE MOUNT PVC GABLE VENT: FUNCTIONAL, W/ 3-1/2"W X 1"P STANDARD FRAME

**VENTING AREA: 48.16 SQ IN** LOUVER HEIGHT: 2 3/4"

LOUVER QTY: 12

**FRONT** 

SIDE