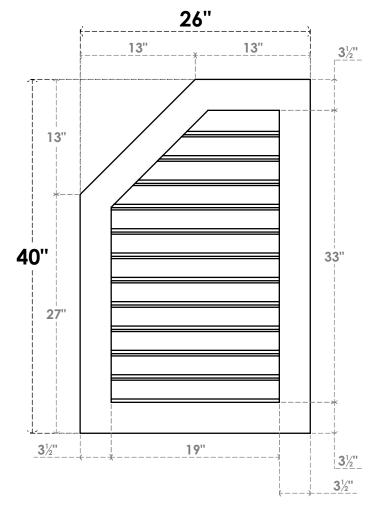

## GVPOL26X4001SF

26"W X 40"H HALF OCTAGON TOP LEFT SURFACE MOUNT PVC GABLE VENT: FUNCTIONAL, W/ 3-1/2"W X 1"P STANDARD FRAME

**VENTING AREA: 48.16 SQ IN** LOUVER HEIGHT: 2 3/4"

LOUVER QTY: 12

**FRONT** 

SIDE