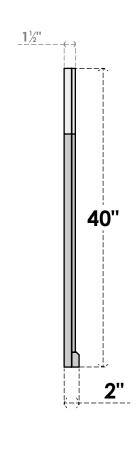

## GVPOT30X4003SF

30"W X 40"H OCTAGONAL TOP SURFACE MOUNT PVC GABLE VENT: FUNCTIONAL, W/ 2"W X 2"P **BRICKMOULD SILL FRAME** 

**VENTING AREA: 74.54 SQ IN** 

LOUVER HEIGHT: 2 3/4"

LOUVER QTY: 13

**FRONT** 

SIDE