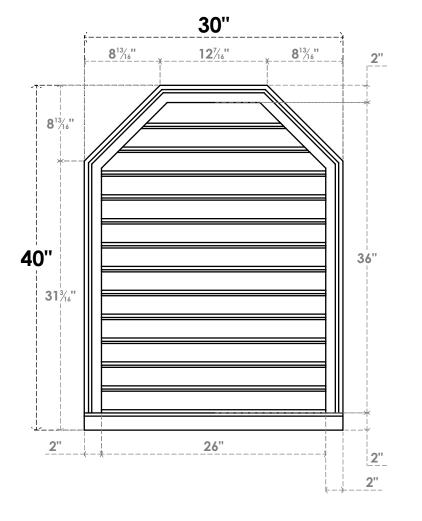

## GVPOT30X4003SF

30"W X 40"H OCTAGONAL TOP SURFACE MOUNT PVC GABLE VENT: FUNCTIONAL, W/ 2"W X 2"P **BRICKMOULD SILL FRAME** 

**VENTING AREA: 74.54 SQ IN** 

LOUVER HEIGHT: 2 3/4"

LOUVER QTY: 13

**FRONT** 

SIDE