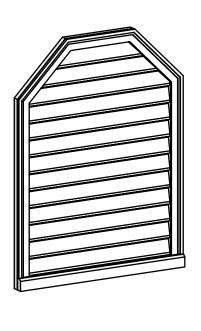

## GVPOT30X4003SF

30"W X 40"H OCTAGONAL TOP SURFACE MOUNT PVC GABLE VENT: FUNCTIONAL, W/ 2"W X 2"P **BRICKMOULD SILL FRAME** 

**VENTING AREA: 74.54 SQ IN** 

LOUVER HEIGHT: 2 3/4"

LOUVER QTY: 13

**FRONT** 

SIDE