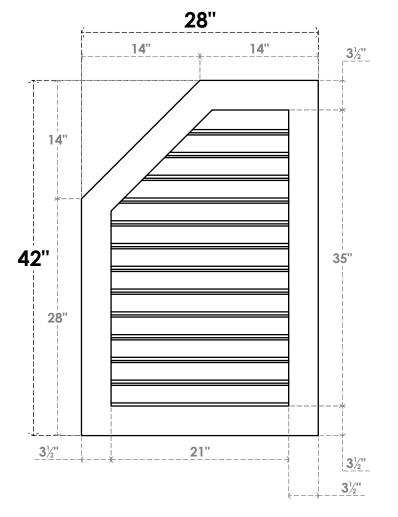

## GVPOL28X4201SF

28"W X 42"H HALF OCTAGON TOP LEFT SURFACE MOUNT PVC GABLE VENT: FUNCTIONAL, W/ 3-1/2"W X 1"P STANDARD FRAME

**VENTING AREA: 57.78 SQ IN** LOUVER HEIGHT: 2 3/4"

LOUVER QTY: 13

**FRONT** 

SIDE