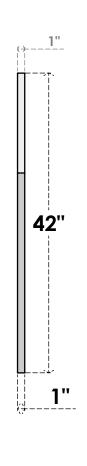

## GVPOL28X4201SF

28"W X 42"H HALF OCTAGON TOP LEFT SURFACE MOUNT PVC GABLE VENT: FUNCTIONAL, W/ 3-1/2"W X 1"P STANDARD FRAME

**VENTING AREA: 57.78 SQ IN** LOUVER HEIGHT: 2 3/4"

LOUVER QTY: 13

**FRONT** 

SIDE