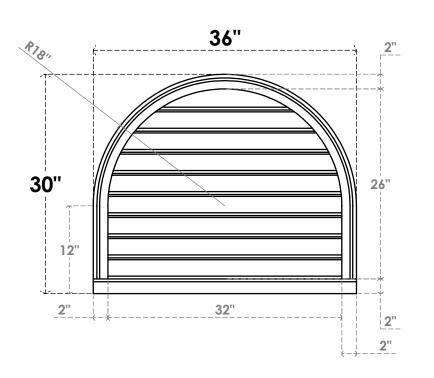

## GVPRT36X3003SF

36"W X 30"H ROUND TOP SURFACE MOUNT PVC GABLE VENT: FUNCTIONAL, W/ 2"W X 2"P **BRICKMOULD SILL FRAME** 

**VENTING AREA: 58.61 SQ IN** 

LOUVER HEIGHT: 2 7/8"

LOUVER QTY: 9

**FRONT** 

SIDE

1. INSTALLATION TO BE COMPLETED IN ACCORDANCE WITH MANUFACTURER'S SPECIFICATIONS. 2. DRAWING MAY NOT BE TO SCALE