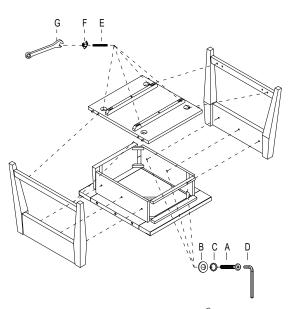

|   | No. | Dimension                     | Shape    | Quantity |
|---|-----|-------------------------------|----------|----------|
|   | A   | Bolt 5/16"*38mm               |          | 6pcs     |
|   | В   | Flat washer 5/16"*Ø19         | 0        | 6pcs     |
|   | С   | Lock washer 5/16"             | 0        | 6pcs     |
|   | D   | Allen Key 4mm                 |          | 1pc      |
|   | Е   | Thread Rod (5/16*88mm)        | -        | 4pcs     |
|   | F   | Cueved Slotted Washer (5/16") | <b>V</b> | 4pcs     |
| ш |     |                               |          |          |

G Wrench (12mm)

**MADE IN VIETNAM**