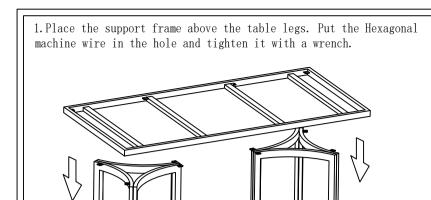

Hexagonal wire+Gaskets

(M8\*16mm)

POV/SON®

DT050AW-B Installation
The number of people needed for installation: 2

- ① Please read the manual carefully before installing this product.
  And strictly follow the installation process
- ② Please take good care of this manual for your next installation

## Parts list

| Serial<br>number | Shape         | Name                             | Quantity |
|------------------|---------------|----------------------------------|----------|
| A                |               | Hexagonal wire<br>(M8*16mm)      | 8        |
| В                | <b>Banana</b> | Self-tapping screws<br>(M4*16mm) | 16       |
| С                | 0             | Gaskets                          | 8        |
|                  |               |                                  |          |
|                  |               |                                  |          |
|                  |               |                                  |          |
|                  |               |                                  |          |