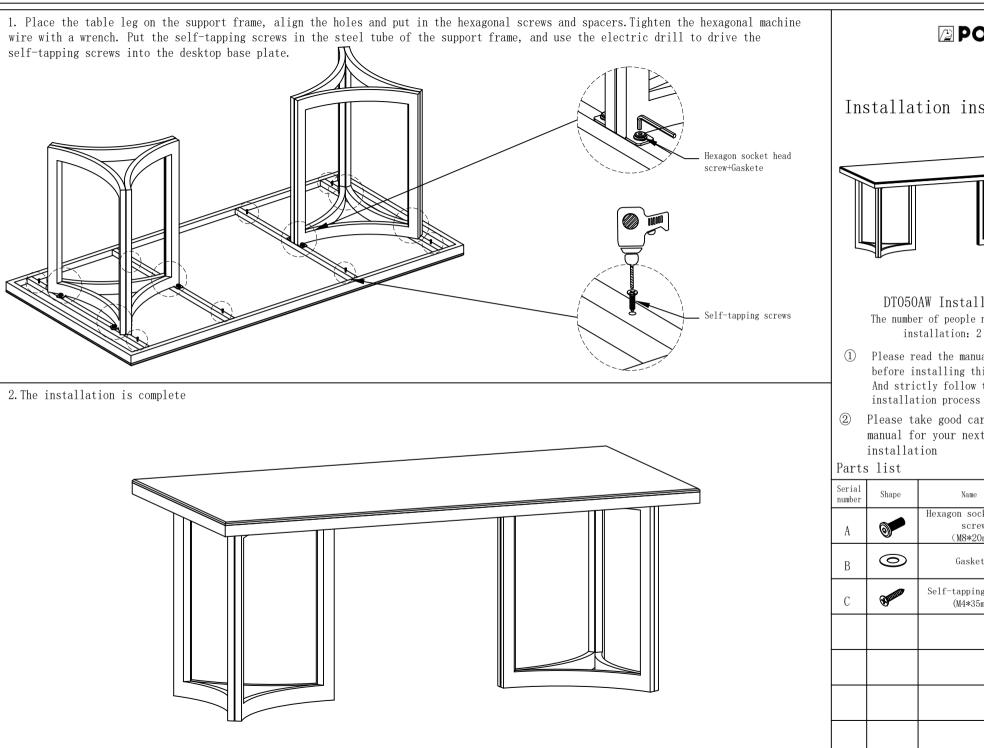

Installation instruction

DT050AW Installation The number of people needed for

- Please read the manual carefully before installing this product. And strictly follow the
- Please take good care of this manual for your next

| Serial<br>number | Shape         | Name                                      | Quantity |
|------------------|---------------|-------------------------------------------|----------|
| A                | 0             | Hexagon socket head<br>screw<br>(M8*20mm) | 8        |
| В                | 0             | Gaskets                                   | 8        |
| С                | <b>Banana</b> | Self-tapping screws<br>(M4*35mm)          | 8        |
|                  |               |                                           |          |
|                  |               |                                           |          |
|                  |               |                                           |          |
|                  |               |                                           |          |