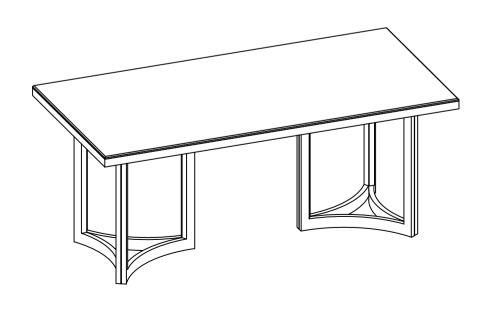

Installation instruction

DT050AW Installation The number of people needed for

- Please read the manual carefully before installing this product. And strictly follow the
- Please take good care of this manual for your next

Hexagonal wire+Gaskets

(M8\*16mm)

POV/SON®

DT050AW-B Installation
The number of people needed for installation: 2

- ① Please read the manual carefully before installing this product.
  And strictly follow the installation process
- ② Please take good care of this manual for your next installation