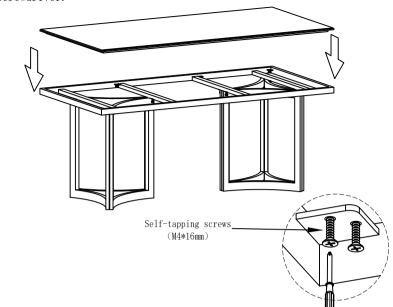

Hexagonal wire+Gaskets

(M8\*16mm)

POV/SON®

DT050AW-B Installation
The number of people needed for installation: 2

- ① Please read the manual carefully before installing this product.
  And strictly follow the installation process
- ② Please take good care of this manual for your next installation

## Parts list

| Serial<br>number | Shape         | Name                             | Quantity |
|------------------|---------------|----------------------------------|----------|
| A                |               | Hexagonal wire<br>(M8*16mm)      | 8        |
| В                | <b>Banana</b> | Self-tapping screws<br>(M4*16mm) | 16       |
| С                | 0             | Gaskets                          | 8        |
|                  |               |                                  |          |
|                  |               |                                  |          |
|                  |               |                                  |          |
|                  |               |                                  |          |