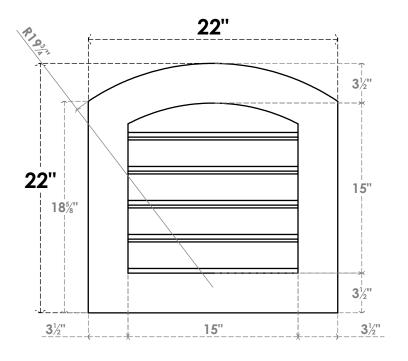

## **GVPAR22X2201SF**

22"W X 22"H ARCH TOP SURFACE MOUNT PVC GABLE VENT: FUNCTIONAL, W/ 3-1/2"W X 1"P STANDARD FRAME

**FRONT** 

SIDE

**VENTING AREA: 15 SQ IN** 

LOUVER HEIGHT: 3" LOUVER QTY: 5

EKENA MILLWORK 2300 WEST MAIN ST. CLARKSVILLE, TX 75426 TOLL FREE: 866-607-0453 WWW.EKENAMILLWORK.COM