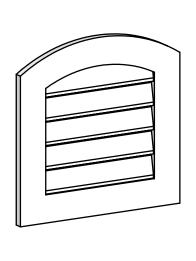

## **GVPAR22X2201SF**

22"W X 22"H ARCH TOP SURFACE MOUNT PVC GABLE VENT: FUNCTIONAL, W/ 3-1/2"W X 1"P STANDARD FRAME

**FRONT** 

SIDE

**VENTING AREA: 15 SQ IN** 

LOUVER HEIGHT: 3" LOUVER QTY: 5

EKENA MILLWORK 2300 WEST MAIN ST. CLARKSVILLE, TX 75426 TOLL FREE: 866-607-0453 WWW.EKENAMILLWORK.COM