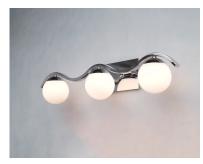

## PRODUCT DESCRIPTION:

Opal White glass balls suspend from a wave like metal arm finished in Polished Chrome. The clean contemporary design provides excellent illumination and classic design appeal. Brackets can be installed either glass up or down.