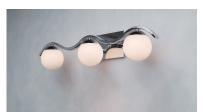

## PRODUCT DESCRIPTION:

Opal White glass balls suspend from a wave like metal arm finished in Polished Chrome. The clean contemporary design provides excellent illumination and classic design appeal. Brackets can be installed either glass up or down.