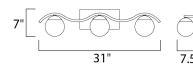

# **MEASUREMENTS:**

 Width
 Height
 Extension

 31.50"
 7.00"
 7.50"

 BP Width
 BP Height

<u>BP Width</u> <u>BP Height</u> 10.25" 5.25"

**Hanging Weight** 

8.50 lb