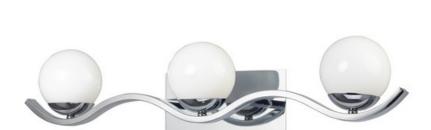

## PRODUCT DESCRIPTION:

Opal White glass balls suspend from a wave like metal arm finished in Polished Chrome. The clean contemporary design provides excellent illumination and classic design appeal. Brackets can be installed either glass up or down.