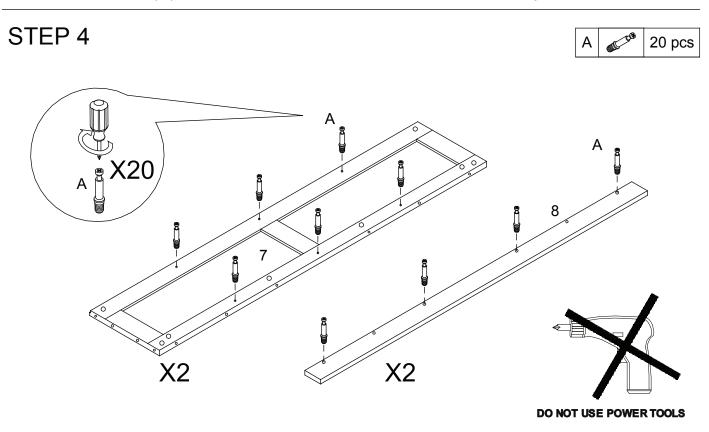

- 1. Tighten cam bolt (A) to bottom long rail (1).
- 2. Assemble bottom long rail (1) and short raill (2) together by using wooden dowel.
- 3. Insert cam lock (B) then rotate clockwise to secure cam bolt in place.

1. Attach bottom frame to bottom panel (3) by using wooden dowel (C) and screw (D).

- 1. Tighten cam bolt (A) to middle shelf (5).
- 2. Attach divide panel (6) to middle shelf (5) and under shelf (4) by using screw (E).
- 3. Insert cam lock (B) then rotate clockwise to secure cam bolt in place.