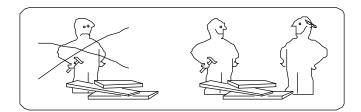

## Note:

1. Please be advised to have at least 2 persons to assemble this unit.

2. Tools not included, but assential for assembling this unit:

- Place a large cloth or blanket on the floor or flat surface to protect parts from scratching.
- 4. Before assembling this unit, please check that all parts and hardware are present.