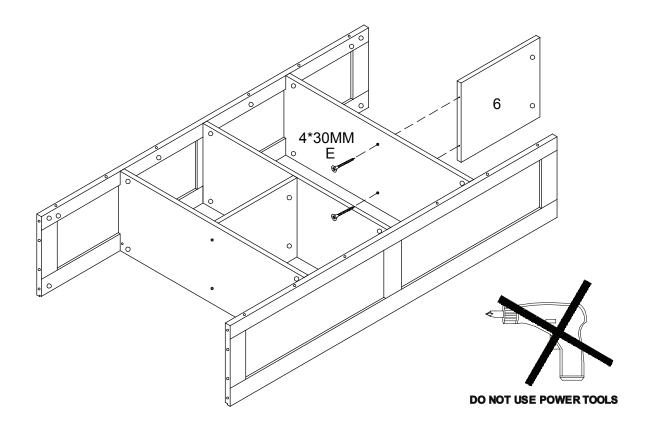

1. Attach side panel (7) and insert cam lock (B) then rotate clockwise to secure cam bolt in place.

1. Attach divider panel (6) to upper shelf (4) by using screw (E).

- 1. Attach front deco rail (8) by using wooden dowel (C).
- 2. Insert cam lock (B) then rotate clockwise to secure cam bolt in place .