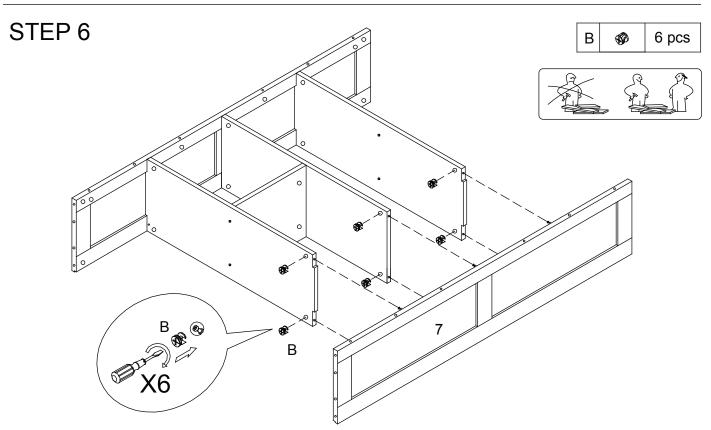

1. Tighten cam bolt (A) to side panel (7) and front deco rail (8).

- 1. Attach upper shelf (4) and the unit from step 3 to side panel (7).
- 2. Insert cam lock (B) then rotate clockwise to secure cam bolt in place.

1. Attach side panel (7) and insert cam lock (B) then rotate clockwise to secure cam bolt in place.

1. Attach divider panel (6) to upper shelf (4) by using screw (E).

- 1. Attach front deco rail (8) by using wooden dowel (C).
- 2. Insert cam lock (B) then rotate clockwise to secure cam bolt in place .