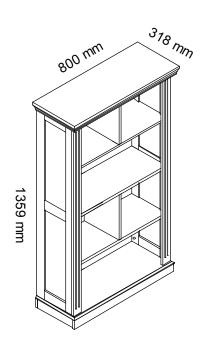

| 1 pc   |      |                   |          |        |

## Note:

1. Please be advised to have at least 2 persons to assemble this unit.



2. Tools not included, but assential for assembling this unit:



- Place a large cloth or blanket on the floor or flat surface to protect parts from scratching.
- 4. Before assembling this unit, please check that all parts and hardware are present.

## **Part List**





| ITEM | DESCRIPTION              | PART | QTY   | ITEM | DESCRIPTION                   | PART | QTY   |
|------|--------------------------|------|-------|------|-------------------------------|------|-------|
| 1    | Bottom Long<br>Rail      |      | 2 pcs | 7    | Side Panel                    |      | 2 pcs |
| 2    | Bottom Short<br>Rail     |      | 2 pcs | 8    | Front Deco Rail               |      | 2 pcs |
| 3    | Bottom Panel             |      | 1 pc  | 9    | Top Panel                     |      | 1 pc  |
| 4    | Upper and<br>Under Shelf |      | 2 pcs | 10   | Upper and Under<br>Back Panel |      | 2 pcs |
| 5    | Middle Shelf             |      | 1 pc  | 11   | Middle Back<br>Panel          |      | 2 pcs |
| 6    | Divide Panel             |      | 2 pcs |      |