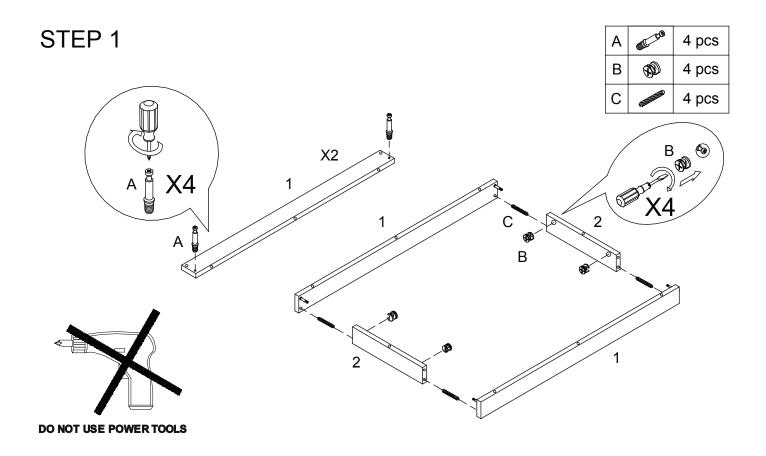

- 1. Tighten cam bolt (A) to bottom long rail (1).
- 2. Assemble bottom long rail (1) and short raill (2) together by using wooden dowel.
- 3. Insert cam lock (B) then rotate clockwise to secure cam bolt in place.