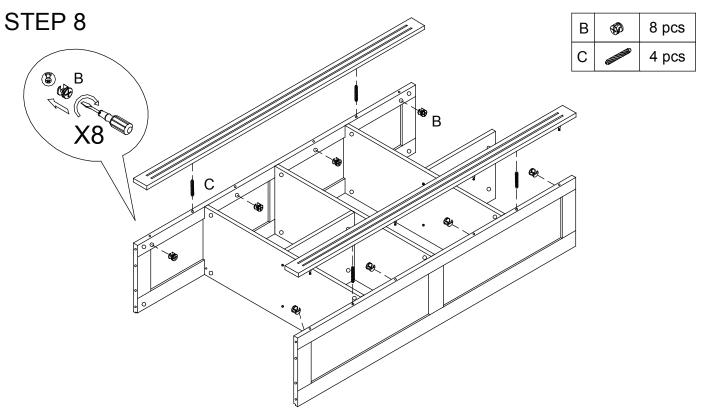

1. Tighten cam bolt (A) to side panel (7) and front deco rail (8).

- 1. Attach upper shelf (4) and the unit from step 3 to side panel (7).
- 2. Insert cam lock (B) then rotate clockwise to secure cam bolt in place.

1. Attach side panel (7) and insert cam lock (B) then rotate clockwise to secure cam bolt in place.

1. Attach divider panel (6) to upper shelf (4) by using screw (E).

- 1. Attach front deco rail (8) by using wooden dowel (C).
- 2. Insert cam lock (B) then rotate clockwise to secure cam bolt in place .