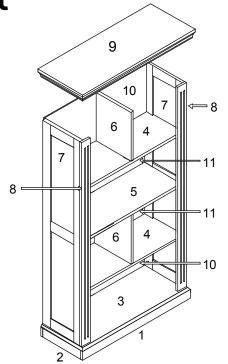

## **Part List**

| ITEM | DESCRIPTION              | PART | QTY   | ITEM | DESCRIPTION                   | PART | QTY   |
|------|--------------------------|------|-------|------|-------------------------------|------|-------|
| 1    | Bottom Long<br>Rail      |      | 2 pcs | 7    | Side Panel                    |      | 2 pcs |
| 2    | Bottom Short<br>Rail     |      | 2 pcs | 8    | Front Deco Rail               |      | 2 pcs |
| 3    | Bottom Panel             |      | 1 pc  | 9    | Top Panel                     |      | 1 pc  |
| 4    | Upper and<br>Under Shelf |      | 2 pcs | 10   | Upper and Under<br>Back Panel |      | 2 pcs |
| 5    | Middle Shelf             |      | 1 pc  | 11   | Middle Back<br>Panel          |      | 2 pcs |
| 6    | Divide Panel             |      | 2 pcs |      |                               |      |       |