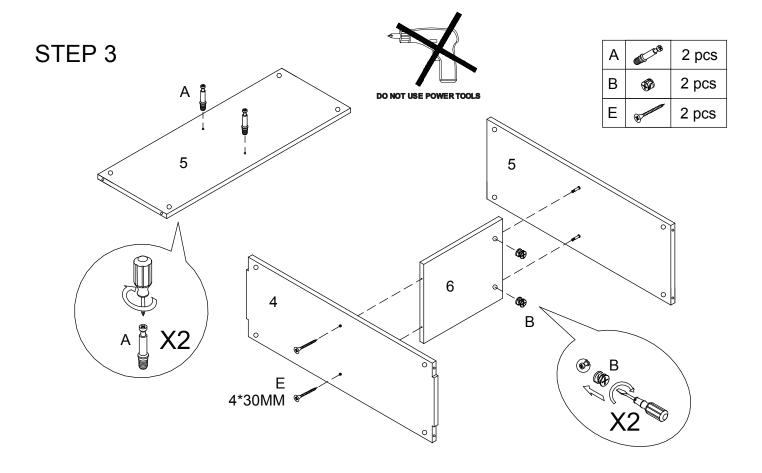

1. Attach bottom frame to bottom panel (3) by using wooden dowel (C) and screw (D).

- 1. Tighten cam bolt (A) to middle shelf (5).
- 2. Attach divide panel (6) to middle shelf (5) and under shelf (4) by using screw (E).
- 3. Insert cam lock (B) then rotate clockwise to secure cam bolt in place.