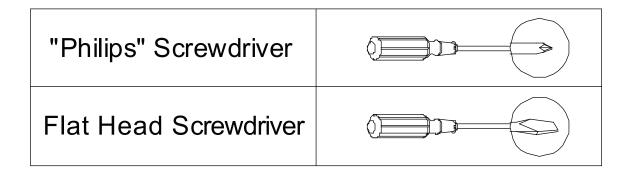

## Note:

1. Please be advised to have at least 2 persons to assemble this unit.

2. Tools not included, but assential for assembling this unit:

- Place a large cloth or blanket on the floor or flat surface to protect parts from scratching.
- 4. Before assembling this unit, please check that all parts and hardware are present.