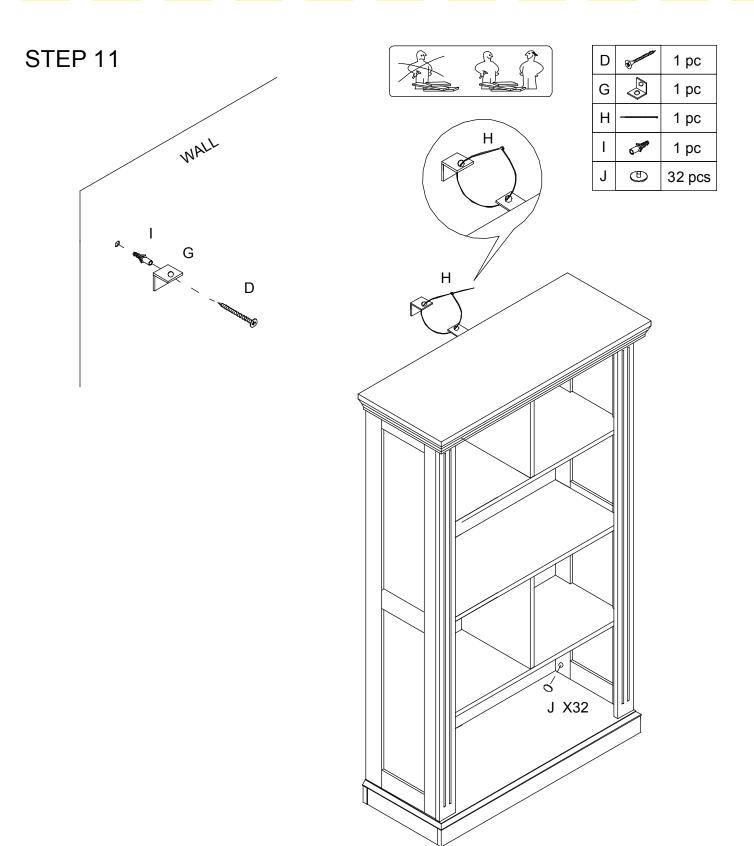

#### **OPTION B: GRAY COLOR**

- 1. Rotate the product and attach back panel (10 & 11) by using screw (K).
- 2. Attach bracket (G) by using screw (F).

- 1. Drill a 7/32" hole in the dry wall. Press the plastic wall anchor (I) to the drywall. Ensure that the anchor fits securely in the wall.
- 2. Attach the bracket (G) to the wall by using screw (D).
- 3. Rotate the product and fix it on the wall using cable tie (H).
- 4. Cover all exposed holes by using plastic cover (J).