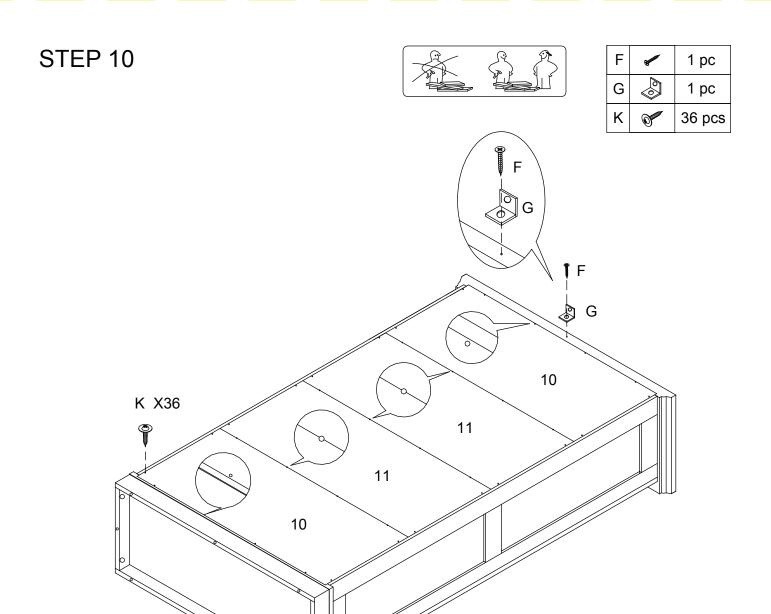

#### **OPTION B: GRAY COLOR**

- 1. Rotate the product and attach back panel (10 & 11) by using screw (K).
- 2. Attach bracket (G) by using screw (F).

- 1. Drill a 7/32" hole in the dry wall. Press the plastic wall anchor (I) to the drywall. Ensure that the anchor fits securely in the wall.
- 2. Attach the bracket (G) to the wall by using screw (D).
- 3. Rotate the product and fix it on the wall using cable tie (H).
- 4. Cover all exposed holes by using plastic cover (J).