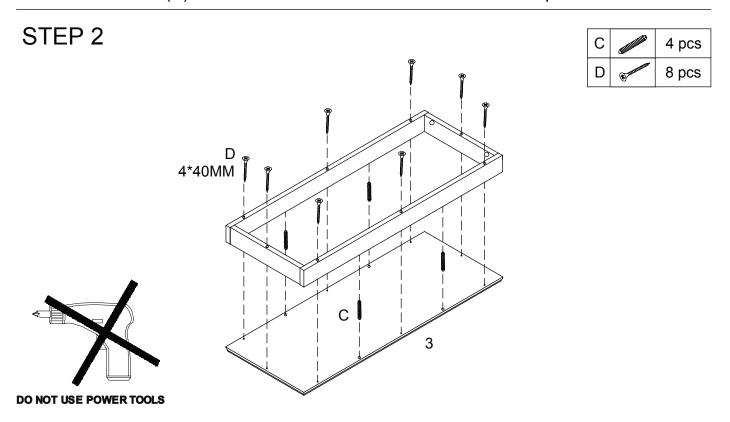

1. Attach bottom frame to bottom panel (3) by using wooden dowel (C) and screw (D).

- 1. Tighten cam bolt (A) to middle shelf (5).
- 2. Attach divide panel (6) to middle shelf (5) and under shelf (4) by using screw (E).
- 3. Insert cam lock (B) then rotate clockwise to secure cam bolt in place.