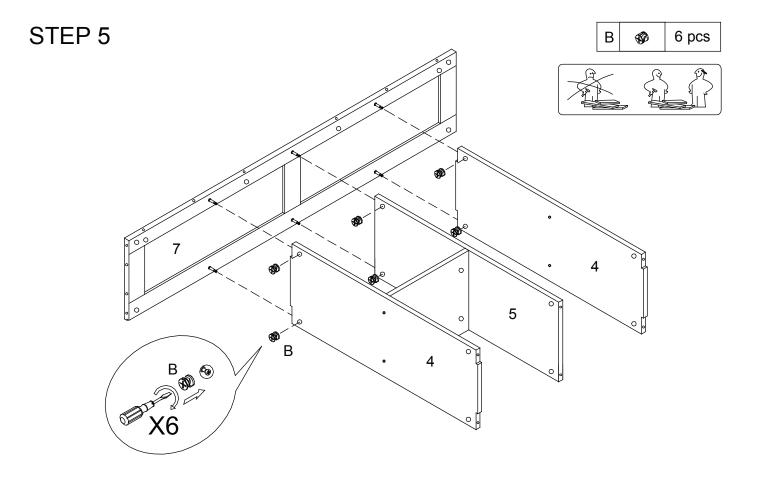

1. Attach bottom frame to bottom panel (3) by using wooden dowel (C) and screw (D).

- 1. Tighten cam bolt (A) to middle shelf (5).
- 2. Attach divide panel (6) to middle shelf (5) and under shelf (4) by using screw (E).
- 3. Insert cam lock (B) then rotate clockwise to secure cam bolt in place.

1. Tighten cam bolt (A) to side panel (7) and front deco rail (8).

- 1. Attach upper shelf (4) and the unit from step 3 to side panel (7).
- 2. Insert cam lock (B) then rotate clockwise to secure cam bolt in place.