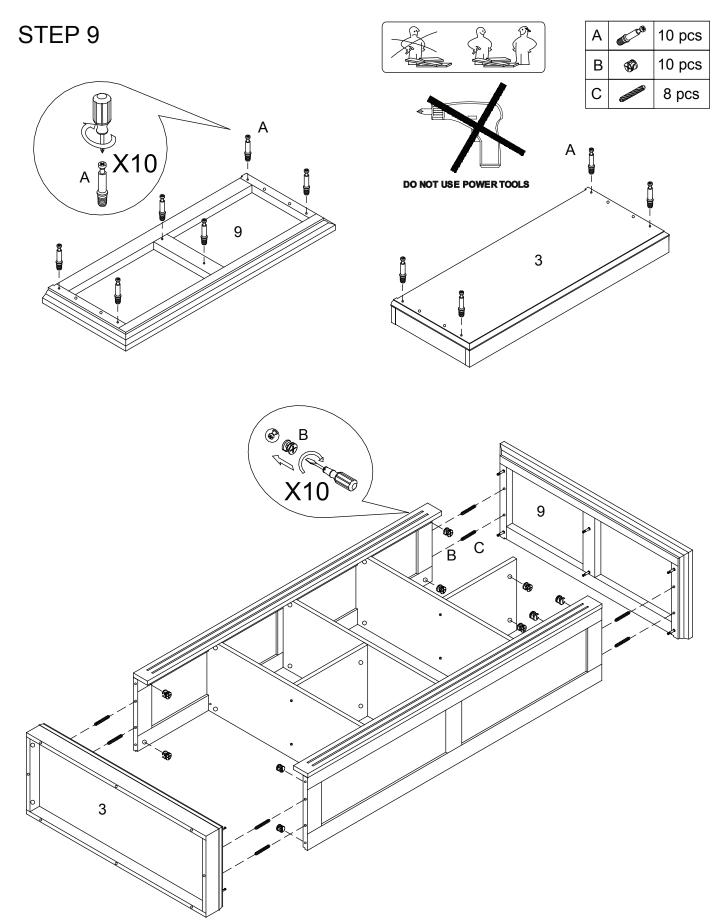

1. Attach side panel (7) and insert cam lock (B) then rotate clockwise to secure cam bolt in place.

1. Attach divider panel (6) to upper shelf (4) by using screw (E).

- 1. Attach front deco rail (8) by using wooden dowel (C).
- 2. Insert cam lock (B) then rotate clockwise to secure cam bolt in place .

- 1. Tighten cam bolt (A) to top panel (9) and bottom panel (3).
- 2. Attach top panel (9) and bottom base to the assembly unit by using wooden dowel (C).
- 3. Insert cam lock (B) then rotate clockwise to secure cam bolt in place