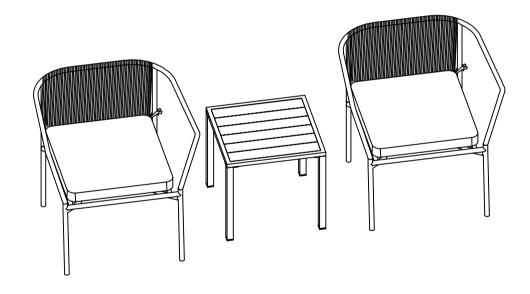

## IMPORTANT, RETAIN FOR FUTURE REFERENCE: READ CAREFULLY

## Notice:

- 1. Follow the installation instructions. Please confirm all accessories are preset before installation.
- 2. Do not fully tighten the screws during initial assembly. Fully tighten screws only once all pieces which are correctly assembled.
- 3. If you encounter any problems during installation, refer to two solutions: Follow the installation video tutorial on the Amazon product page or contact our customer service.

| Item<br>no. | Reference Image | Qty | Item<br>no. | Reference Image | Qty |
|-------------|-----------------|-----|-------------|-----------------|-----|
| A           | M6*12mm         | X8  | •           |                 | X1  |
| B           | M6*35mm         | X8  |             |                 |