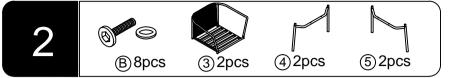

| Item<br>no. | Reference Image | Qty | Item<br>no. | Reference Image | Qty |
|-------------|-----------------|-----|-------------|-----------------|-----|
| 1           |                 | X1  | 4           |                 | X2  |
| 2           |                 | X4  | 5           |                 | X2  |
| 3           |                 | X2  | 6           |                 | X2  |