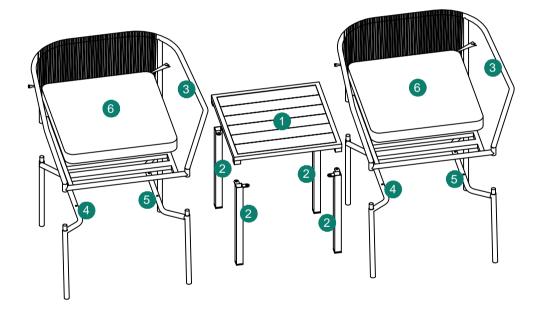

ideo tutorial on the Amazon product page or contact our customer service.

| Item<br>no. | Reference Image | Qty | Item<br>no. | Reference Image | Qty |
|-------------|-----------------|-----|-------------|-----------------|-----|
| A           | M6*12mm         | X8  | •           |                 | X1  |
| B           | M6*35mm         | X8  |             |                 |     |

| Item<br>no. | Reference Image | Qty | Item<br>no. | Reference Image | Qty |
|-------------|-----------------|-----|-------------|-----------------|-----|
| 1           |                 | X1  | 4           |                 | X2  |
| 2           |                 | X4  | 5           |                 | X2  |
| 3           |                 | X2  | 6           |                 | X2  |

Explosion Diagram







3





Repeat step 2 twice





Repeat step 3 twice



5