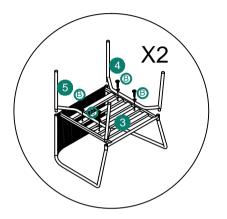

rial on the Amazon product page or contact our customer service.

| Item<br>no. | Reference Image | Qty | Item<br>no. | Reference Image | Qty |
|-------------|-----------------|-----|-------------|-----------------|-----|
| A           | M6*12mm         | X8  | •           |                 | X1  |
| B           | M6*35mm         | X8  |             |                 |     |

| Item<br>no. | Reference Image | Qty | Item<br>no. | Reference Image | Qty |
|-------------|-----------------|-----|-------------|-----------------|-----|
| 1           |                 | X1  | 4           |                 | X2  |
| 2           |                 | X4  | 5           |                 | X2  |
| 3           |                 | X2  | 6           |                 | X2  |

Explosion Diagram







3





Repeat step 2 twice





Repeat step 3 twice



5