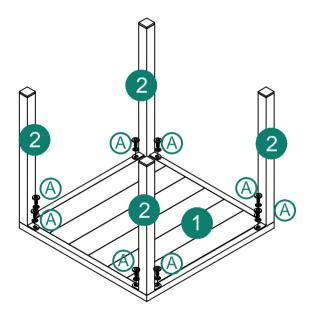

| Item<br>no. | Reference Image | Qty | Item<br>no. | Reference Image | Qty |
|-------------|-----------------|-----|-------------|-----------------|-----|
| A           | M6*12mm         | X8  | •           |                 | X1  |
| B           | M6*35mm         | X8  |             |                 |     |

| Item<br>no. | Reference Image | Qty | Item<br>no. | Reference Image | Qty |
|-------------|-----------------|-----|-------------|-----------------|-----|
| 1           |                 | X1  | 4           |                 | X2  |
| 2           |                 | X4  | 5           |                 | X2  |
| 3           |                 | X2  | 6           |                 | X2  |

Explosion Diagram

3

Repeat step 2 twice

Repeat step 3 twice

5