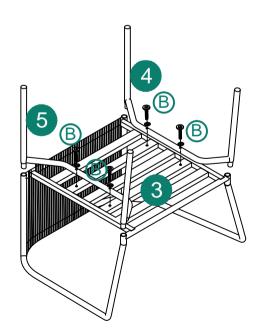

uct page or contact our customer service.

| Item<br>no. | Reference Image | Qty | Item<br>no. | Reference Image | Qty |
|-------------|-----------------|-----|-------------|-----------------|-----|
| A           | M6*12mm         | X8  | •           |                 | X1  |
| B           | M6*35mm         | X8  |             |                 |     |

| Item<br>no. | Reference Image | Qty | Item<br>no. | Reference Image | Qty |
|-------------|-----------------|-----|-------------|-----------------|-----|
| 1           |                 | X1  | 4           |                 | X2  |
| 2           |                 | X4  | 5           |                 | X2  |
| 3           |                 | X2  | 6           |                 | X2  |

Explosion Diagram







3





Repeat step 2 twice





Repeat step 3 twice



5