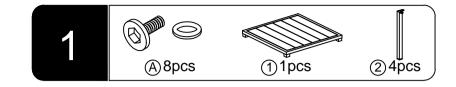

| Item<br>no. | Reference Image | Qty | Item<br>no. | Reference Image | Qty |
|-------------|-----------------|-----|-------------|-----------------|-----|
| 1           |                 | X1  | 4           |                 | X2  |
| 2           |                 | X4  | 5           |                 | X2  |
| 3           |                 | X2  | 6           |                 | X2  |