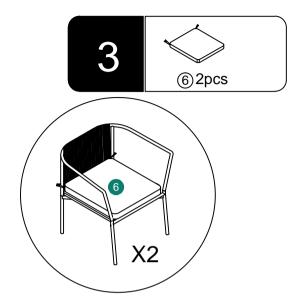

| Item<br>no. | Reference Image | Qty | Item<br>no. | Reference Image | Qty |
|-------------|-----------------|-----|-------------|-----------------|-----|
| 1           |                 | X1  | 4           |                 | X2  |
| 2           |                 | X4  | 5           |                 | X2  |
| 3           |                 | X2  | 6           |                 | X2  |

Explosion Diagram

3

Repeat step 2 twice

Repeat step 3 twice

5