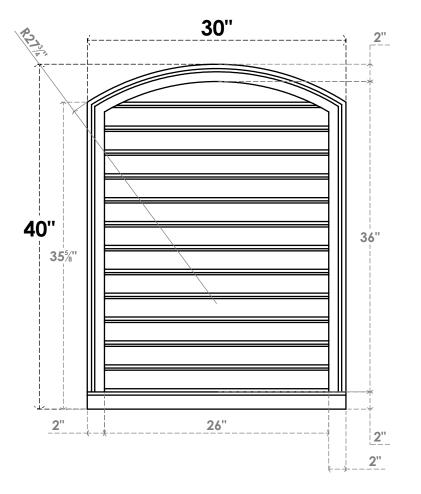

## GVPAR30X4003SF

30"W X 40"H ARCH TOP SURFACE MOUNT PVC GABLE VENT: FUNCTIONAL, W/ 2"W X 2"P **BRICKMOULD SILL FRAME** 

**FRONT** SIDE **VENTING AREA: 75.42 SQ IN** 

LOUVER HEIGHT: 2 3/4"

LOUVER QTY: 13

**EKENA MILLWORK** 2300 WEST MAIN ST. CLARKSVILLE, TX 75426 TOLL FREE: 866-607-0453 WWW.EKENAMILLWORK.COM