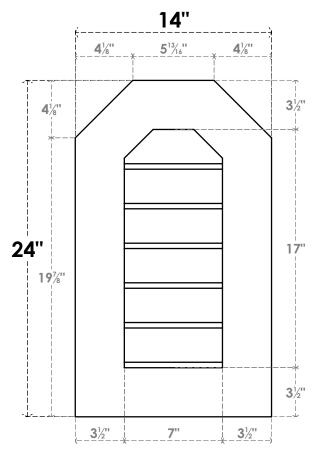

## **GVPOT14X2401SN**

14"W X 24"H OCTAGONAL TOP SURFACE MOUNT PVC GABLE VENT: NON-FUNCTIONAL, W/ 3-1/2"W X 1"P STANDARD FRAME

**FRONT** 

LOUVER HEIGHT: 2 7/8"

LOUVER QTY: 6

EKENA MILLWORK 2300 WEST MAIN ST. CLARKSVILLE, TX 75426 TOLL FREE: 866-607-0453 WWW.EKENAMILLWORK.COM