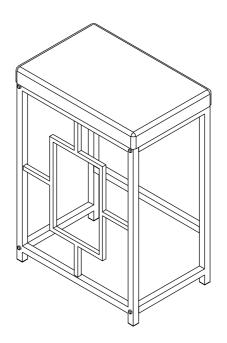

#### **STEP 14**

Product Size: 1397 X 457 X 914 H (MM)

Product Size: 55" X 18" X 36"

Product Size: 1207 X 419 X 819 H (MM)

Product Size: 47.5" X 16.5" X 32.25"

Note: Dimension tolerance ±5%

Product Size: 457 X 305 X 635 H (MM)

Product Size: 18" X 12" X 25"

Note: Dimension tolerance ±5%