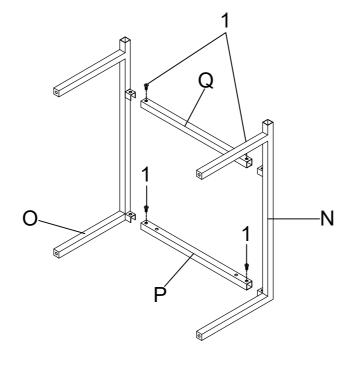

# ASSEMBLY INSTRUCTIONS PARTS IDENTIFICATION

| L | SMALL BACK FRAME      | 1PC |
|---|-----------------------|-----|
| M | CUSHION SEAT          | 1PC |
| N | STOOL LEFT FRAME      | 1PC |
| 0 | STOOL RIGHT FRAME     | 1PC |
| Р | STOOL TOP CROSSBAR    | 1PC |
| Q | STOOL BOTTOM CROSSBAR | 1PC |
| l | BAGE 4 05 4 4         |     |

PAGE 4 OF 14

R STOOL FRONT FRAME

1PC

S USB

T WHEEL

#### z HARDWARE IDENTIFICATION

| 1 | SHORT BOLT<br>(1/4" x 12mm SR)  | <b>6</b> | 4PCS  | 5 | LARGE CAP<br>(30 x 30mm BLK) |   | 8PCS  |
|---|---------------------------------|----------|-------|---|------------------------------|---|-------|
| 2 | MEDIUM BOLT<br>(1/4" x 35mm SR) | 0        | 28PCS | 6 | COVER                        | 0 | 12PCS |
| 3 | LONG BOLT<br>(1/4" x 56mm SR)   | 0        | 8PCS  | 7 | ALLEN WRENCH<br>(4mm)        |   | 1PC   |
| 4 | SMALL CAP<br>( 20 x 20mm BLK)   |          | 4PCS  |   |                              |   |       |