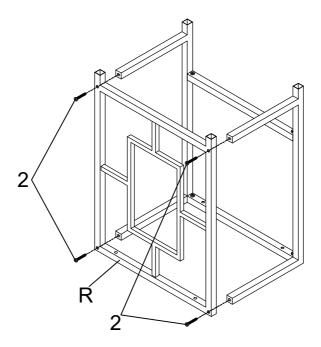

#### z HARDWARE IDENTIFICATION

| 1 | SHORT BOLT<br>(1/4" x 12mm SR)  | <b>6</b> | 4PCS  | 5 | LARGE CAP<br>(30 x 30mm BLK) |   | 8PCS  |
|---|---------------------------------|----------|-------|---|------------------------------|---|-------|
| 2 | MEDIUM BOLT<br>(1/4" x 35mm SR) | 0        | 28PCS | 6 | COVER                        | 0 | 12PCS |
| 3 | LONG BOLT<br>(1/4" x 56mm SR)   | 0        | 8PCS  | 7 | ALLEN WRENCH<br>(4mm)        |   | 1PC   |
| 4 | SMALL CAP<br>( 20 x 20mm BLK)   |          | 4PCS  |   |                              |   |       |