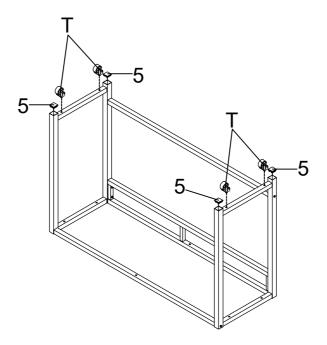

> | 4PCS  | 5 | LARGE CAP<br>(30 x 30mm BLK) |   | 8PCS  |
|---|---------------------------------|----------|-------|---|------------------------------|---|-------|
| 2 | MEDIUM BOLT<br>(1/4" x 35mm SR) | 0        | 28PCS | 6 | COVER                        | 0 | 12PCS |
| 3 | LONG BOLT<br>(1/4" x 56mm SR)   | 0        | 8PCS  | 7 | ALLEN WRENCH<br>(4mm)        |   | 1PC   |
| 4 | SMALL CAP<br>( 20 x 20mm BLK)   |          | 4PCS  |   |                              |   |       |

NOTE: QUANTITIES SHOWN ARE FOR ONE LARGE TABLE, ONE SMALL TABLE AND ONE STOOL

STEP 1

Do not tighten until each step is completed or instructed.



#### STEP 2



STEP 3

Pay attention to this position



#### STEP 4



# ASSEMBLY INSTRUCTIONS STEP 5



#### STEP 6



PAGE 8 OF 14

# ASSEMBLY INSTRUCTIONS STEP 7



### STEP 8



PAGE 9 OF 14

#### STEP 9



#### <u>STEP 10</u>



PAGE 10 OF 14

#### **STEP 11**



#### <u>STEP 12</u>



PAGE 11 OF 14

#### <u>STEP 13</u>



#### **STEP 14**





Product Size: 1397 X 457 X 914 H (MM)

Product Size: 55" X 18" X 36"



Product Size: 1207 X 419 X 819 H (MM)

Product Size: 47.5" X 16.5" X 32.25"



Note: Dimension tolerance ±5%

Product Size: 457 X 305 X 635 H (MM)

Product Size: 18" X 12" X 25"



Note: Dimension tolerance ±5%