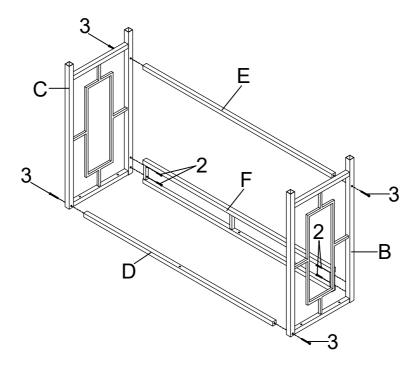

NOTE: QUANTITIES SHOWN ARE FOR ONE LARGE TABLE, ONE SMALL TABLE AND ONE STOOL

STEP 1

Do not tighten until each step is completed or instructed.

#### STEP 2

STEP 3

Pay attention to this position