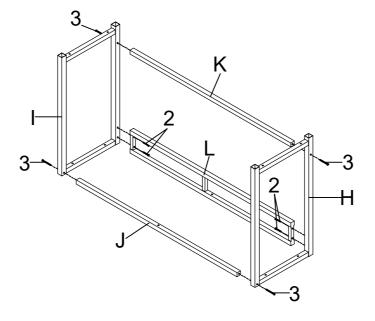

| 1 | SHORT BOLT<br>(1/4" x 12mm SR)  | <b>6</b> | 4PCS  | 5 | LARGE CAP<br>(30 x 30mm BLK) |   | 8PCS  |
|---|---------------------------------|----------|-------|---|------------------------------|---|-------|
| 2 | MEDIUM BOLT<br>(1/4" x 35mm SR) | 0        | 28PCS | 6 | COVER                        | 0 | 12PCS |
| 3 | LONG BOLT<br>(1/4" x 56mm SR)   | 0        | 8PCS  | 7 | ALLEN WRENCH<br>(4mm)        |   | 1PC   |
| 4 | SMALL CAP<br>( 20 x 20mm BLK)   |          | 4PCS  |   |                              |   |       |

NOTE: QUANTITIES SHOWN ARE FOR ONE LARGE TABLE, ONE SMALL TABLE AND ONE STOOL

STEP 1

Do not tighten until each step is completed or instructed.



#### STEP 2



STEP 3

Pay attention to this position



#### STEP 4



# ASSEMBLY INSTRUCTIONS STEP 5



#### STEP 6



PAGE 8 OF 14

# ASSEMBLY INSTRUCTIONS STEP 7



### STEP 8



PAGE 9 OF 14

#### STEP 9



#### <u>STEP 10</u>



PAGE 10 OF 14

#### **STEP 11**



#### <u>STEP 12</u>



PAGE 11 OF 14

#### <u>STEP 13</u>



#### **STEP 14**





Product Size: 1397 X 457 X 914 H (MM)

Product Size: 55" X 18" X 36"



Product Size: 1207 X 419 X 819 H (MM)

Product Size: 47.5" X 16.5" X 32.25"



Note: Dimension tolerance ±5%

Product Size: 457 X 305 X 635 H (MM)

Product Size: 18" X 12" X 25"



Note: Dimension tolerance ±5%