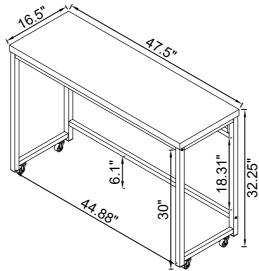

#### **STEP 14**

Product Size: 1397 X 457 X 914 H (MM)

Product Size: 55" X 18" X 36"

Product Size: 1207 X 419 X 819 H (MM)

Product Size: 47.5" X 16.5" X 32.25"

Note: Dimension tolerance ±5%

Product Size: 457 X 305 X 635 H (MM)