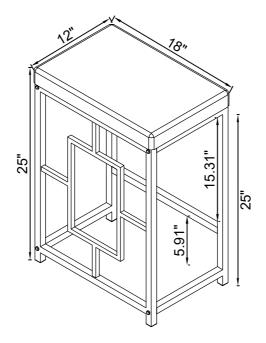

|                              |   |       |

NOTE: QUANTITIES SHOWN ARE FOR ONE LARGE TABLE, ONE SMALL TABLE AND ONE STOOL

STEP 1

Do not tighten until each step is completed or instructed.



#### STEP 2



STEP 3

Pay attention to this position



#### STEP 4



# ASSEMBLY INSTRUCTIONS STEP 5



#### STEP 6



PAGE 8 OF 14

# ASSEMBLY INSTRUCTIONS STEP 7



### STEP 8



PAGE 9 OF 14

#### STEP 9



#### <u>STEP 10</u>



PAGE 10 OF 14

#### **STEP 11**



#### <u>STEP 12</u>



PAGE 11 OF 14

#### <u>STEP 13</u>



#### **STEP 14**





Product Size: 1397 X 457 X 914 H (MM)

Product Size: 55" X 18" X 36"



Product Size: 1207 X 419 X 819 H (MM)

Product Size: 47.5" X 16.5" X 32.25"



Note: Dimension tolerance ±5%

Product Size: 457 X 305 X 635 H (MM)

Product Size: 18" X 12" X 25"



Note: Dimension tolerance ±5%