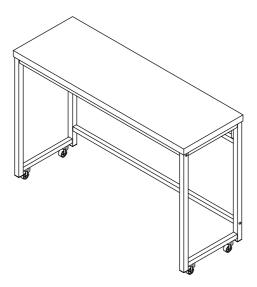

#### **STEP 14**

Product Size: 1397 X 457 X 914 H (MM)

Product Size: 55" X 18" X 36"

Product Size: 1207 X 419 X 819 H (MM)

Product Size: 47.5" X 16.5" X 32.25"

Note: Dimension tolerance ±5%

Product Size: 457 X 305 X 635 H (MM)

Product Size: 18" X 12" X 25"

Note: Dimension tolerance ±5%