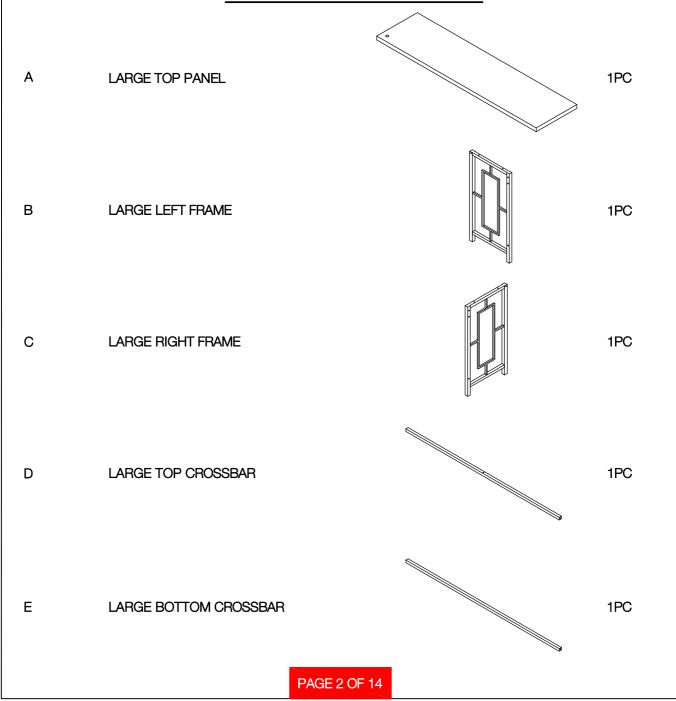

#### PARTS IDENTIFICATION

# ASSEMBLY INSTRUCTIONS PARTS IDENTIFICATION

F LARGE BACK FRAME 1PC SMALL TOP PANEL 1PC G Н SMALL LEFT FRAME 1PC SMALL RIGHT FRAME 1PC SMALL TOP CROSSBAR 1PC SMALL BOTTOM CROSSBAR 1PC PAGE 3 OF 14