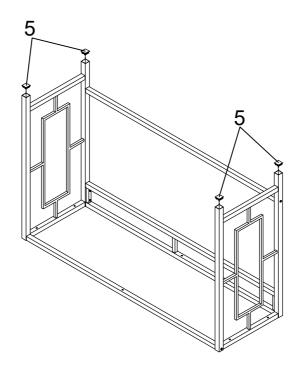

|     |

PAGE 4 OF 14

R STOOL FRONT FRAME



1PC

S USB



T WHEEL



#### z HARDWARE IDENTIFICATION

| 1 | SHORT BOLT<br>(1/4" x 12mm SR)  | <b>6</b> | 4PCS  | 5 | LARGE CAP<br>(30 x 30mm BLK) |   | 8PCS  |
|---|---------------------------------|----------|-------|---|------------------------------|---|-------|
| 2 | MEDIUM BOLT<br>(1/4" x 35mm SR) | 0        | 28PCS | 6 | COVER                        | 0 | 12PCS |
| 3 | LONG BOLT<br>(1/4" x 56mm SR)   | 0        | 8PCS  | 7 | ALLEN WRENCH<br>(4mm)        |   | 1PC   |
| 4 | SMALL CAP<br>( 20 x 20mm BLK)   |          | 4PCS  |   |                              |   |       |

NOTE: QUANTITIES SHOWN ARE FOR ONE LARGE TABLE, ONE SMALL TABLE AND ONE STOOL

STEP 1

Do not tighten until each step is completed or instructed.



#### STEP 2



STEP 3

Pay attention to this position



#### STEP 4



# ASSEMBLY INSTRUCTIONS STEP 5



#### STEP 6



PAGE 8 OF 14

# ASSEMBLY INSTRUCTIONS STEP 7



### STEP 8



PAGE 9 OF 14

#### STEP 9



#### <u>STEP 10</u>



PAGE 10 OF 14

#### **STEP 11**



#### <u>STEP 12</u>



PAGE 11 OF 14

#### <u>STEP 13</u>



#### **STEP 14**





Product Size: 1397 X 457 X 914 H (MM)

Product Size: 55" X 18" X 36"



Product Size: 1207 X 419 X 819 H (MM)

Product Size: 47.5" X 16.5" X 32.25"



Note: Dimension tolerance ±5%

Product Size: 457 X 305 X 635 H (MM)

Product Size: 18" X 12" X 25"



Note: Dimension tolerance ±5%