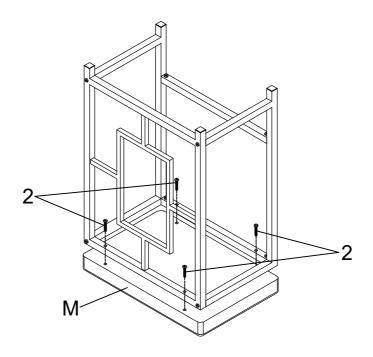

-|
| 2 | MEDIUM BOLT<br>(1/4" x 35mm SR) | 0        | 28PCS | 6 | COVER                        | 0 | 12PCS |
| 3 | LONG BOLT<br>(1/4" x 56mm SR)   | 0        | 8PCS  | 7 | ALLEN WRENCH<br>(4mm)        |   | 1PC   |
| 4 | SMALL CAP<br>( 20 x 20mm BLK)   |          | 4PCS  |   |                              |   |       |

NOTE: QUANTITIES SHOWN ARE FOR ONE LARGE TABLE, ONE SMALL TABLE AND ONE STOOL

STEP 1

Do not tighten until each step is completed or instructed.



#### STEP 2



STEP 3

Pay attention to this position



#### STEP 4



# ASSEMBLY INSTRUCTIONS STEP 5



#### STEP 6



PAGE 8 OF 14

# ASSEMBLY INSTRUCTIONS STEP 7



### STEP 8



PAGE 9 OF 14

#### STEP 9



#### <u>STEP 10</u>



PAGE 10 OF 14

#### **STEP 11**



#### <u>STEP 12</u>



PAGE 11 OF 14

#### <u>STEP 13</u>



#### **STEP 14**





Product Size: 1397 X 457 X 914 H (MM)

Product Size: 55" X 18" X 36"



Product Size: 1207 X 419 X 819 H (MM)

Product Size: 47.5" X 16.5" X 32.25"



Note: Dimension tolerance ±5%

Product Size: 457 X 305 X 635 H (MM)

Product Size: 18" X 12" X 25"



Note: Dimension tolerance ±5%