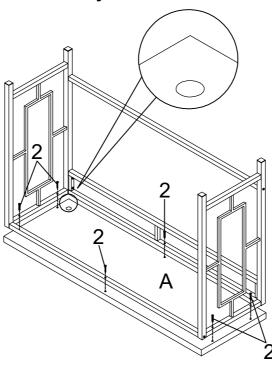

RAME



1PC

S USB



T WHEEL



#### z HARDWARE IDENTIFICATION

| 1 | SHORT BOLT<br>(1/4" x 12mm SR)  | <b>6</b> | 4PCS  | 5 | LARGE CAP<br>(30 x 30mm BLK) |   | 8PCS  |
|---|---------------------------------|----------|-------|---|------------------------------|---|-------|
| 2 | MEDIUM BOLT<br>(1/4" x 35mm SR) | 0        | 28PCS | 6 | COVER                        | 0 | 12PCS |
| 3 | LONG BOLT<br>(1/4" x 56mm SR)   | 0        | 8PCS  | 7 | ALLEN WRENCH<br>(4mm)        |   | 1PC   |
| 4 | SMALL CAP<br>( 20 x 20mm BLK)   |          | 4PCS  |   |                              |   |       |

NOTE: QUANTITIES SHOWN ARE FOR ONE LARGE TABLE, ONE SMALL TABLE AND ONE STOOL

STEP 1

Do not tighten until each step is completed or instructed.



#### STEP 2



STEP 3

Pay attention to this position



#### STEP 4



# ASSEMBLY INSTRUCTIONS STEP 5



#### STEP 6



PAGE 8 OF 14

# ASSEMBLY INSTRUCTIONS STEP 7



### STEP 8



PAGE 9 OF 14

#### STEP 9



#### <u>STEP 10</u>



PAGE 10 OF 14

#### **STEP 11**



#### <u>STEP 12</u>



PAGE 11 OF 14

#### <u>STEP 13</u>



#### **STEP 14**





Product Size: 1397 X 457 X 914 H (MM)

Product Size: 55" X 18" X 36"



Product Size: 1207 X 419 X 819 H (MM)

Product Size: 47.5" X 16.5" X 32.25"



Note: Dimension tolerance ±5%

Product Size: 457 X 305 X 635 H (MM)

Product Size: 18" X 12" X 25"



Note: Dimension tolerance ±5%