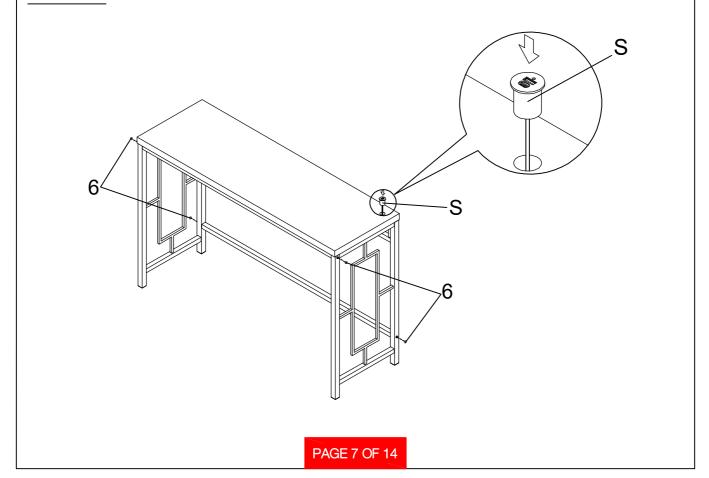

USB



T WHEEL



#### z HARDWARE IDENTIFICATION

| 1 | SHORT BOLT<br>(1/4" x 12mm SR)  | <b>6</b> | 4PCS  | 5 | LARGE CAP<br>(30 x 30mm BLK) |   | 8PCS  |
|---|---------------------------------|----------|-------|---|------------------------------|---|-------|
| 2 | MEDIUM BOLT<br>(1/4" x 35mm SR) | 0        | 28PCS | 6 | COVER                        | 0 | 12PCS |
| 3 | LONG BOLT<br>(1/4" x 56mm SR)   | 0        | 8PCS  | 7 | ALLEN WRENCH<br>(4mm)        |   | 1PC   |
| 4 | SMALL CAP<br>( 20 x 20mm BLK)   |          | 4PCS  |   |                              |   |       |

NOTE: QUANTITIES SHOWN ARE FOR ONE LARGE TABLE, ONE SMALL TABLE AND ONE STOOL

STEP 1

Do not tighten until each step is completed or instructed.



#### STEP 2



STEP 3

Pay attention to this position



#### STEP 4



# ASSEMBLY INSTRUCTIONS STEP 5



#### STEP 6



PAGE 8 OF 14

# ASSEMBLY INSTRUCTIONS STEP 7



### STEP 8



PAGE 9 OF 14

#### STEP 9



#### <u>STEP 10</u>



PAGE 10 OF 14

#### **STEP 11**



#### <u>STEP 12</u>



PAGE 11 OF 14

#### <u>STEP 13</u>



#### **STEP 14**





Product Size: 1397 X 457 X 914 H (MM)

Product Size: 55" X 18" X 36"



Product Size: 1207 X 419 X 819 H (MM)

Product Size: 47.5" X 16.5" X 32.25"



Note: Dimension tolerance ±5%

Product Size: 457 X 305 X 635 H (MM)

Product Size: 18" X 12" X 25"



Note: Dimension tolerance ±5%