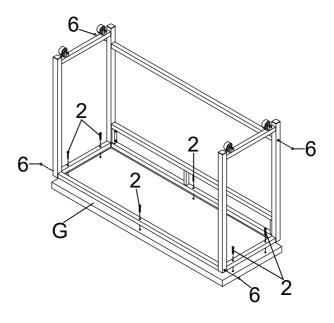

NOTE: QUANTITIES SHOWN ARE FOR ONE LARGE TABLE, ONE SMALL TABLE AND ONE STOOL

STEP 1

Do not tighten until each step is completed or instructed.

#### STEP 2

STEP 3

Pay attention to this position