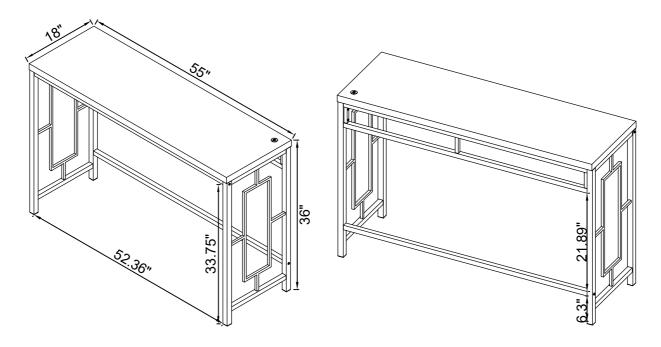

#### **STEP 14**

Product Size: 1397 X 457 X 914 H (MM)

Product Size: 55" X 18" X 36"

Product Size: 1207 X 419 X 819 H (MM)

Product Size: 47.5" X 16.5" X 32.25"

Note: Dimension tolerance ±5%

Product Size: 457 X 305 X 635 H (MM)