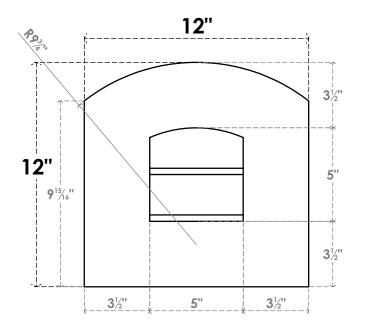

## GVPAR12X1201SN

12"W X 12"H ARCH TOP SURFACE MOUNT PVC GABLE VENT: NON-FUNCTIONAL, W/ 3-1/2"W X 1"P STANDARD FRAME

**FRONT** 

SIDE

LOUVER HEIGHT: 2 1/2"

LOUVER QTY: 2

EKENA MILLWORK 2300 WEST MAIN ST. CLARKSVILLE, TX 75426 TOLL FREE: 866-607-0453 WWW.EKENAMILLWORK.COM