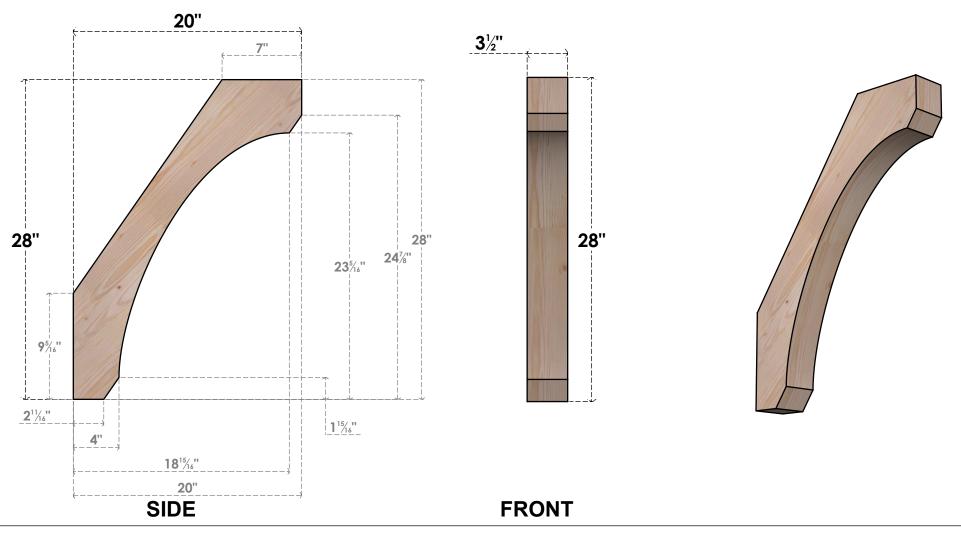

## BRC04X20X28LEC00SDF

3 1/2"W X 20"D X 28"H LEGACY SMOOTH BRACE, DOUGLAS FIR

EKENA MILLWORK 2300 WEST MAIN ST. CLARKSVILLE, TX 75426 TOLL FREE: 866-607-0453 WWW.EKENAMILLWORK.COM