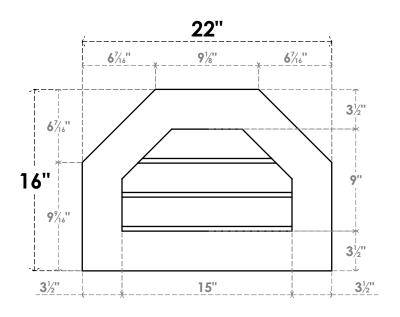

## GVPOT22X1601SN

22"W X 16"H OCTAGONAL TOP SURFACE MOUNT PVC GABLE VENT: NON-FUNCTIONAL, W/ 3-1/2"W X 1"P STANDARD FRAME

**FRONT** 

SIDE

LOUVER HEIGHT: 3" LOUVER QTY: 3

EKENA MILLWORK 2300 WEST MAIN ST. CLARKSVILLE, TX 75426 TOLL FREE: 866-607-0453 WWW.EKENAMILLWORK.COM