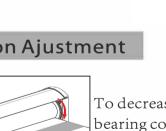

## **Tension Ajustment**

To decrease tension, rotate bearing counter clockwise.

Rotate bearing clockwise while holding the Aluminum tube.

Transparent Hand holder is better put at the middle

Care: Wipe the spot with a clean damp cloth, or gently scrub with cold water, not machine washable.