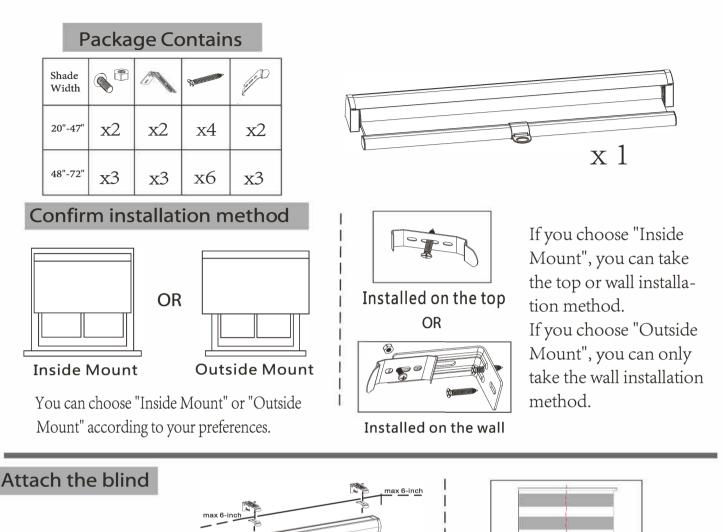

## Installation Instructions

Please read the installation details carefully and confirm whether you have received all the accessories. If there are no problems, let's start installing it!

The bracket should be no more than 6 inches from the two sides of the headrail.