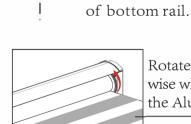

## **Tension Ajustment**

To decrease tension, rotate bearing counter clockwise.

Rotate bearing clockwise while holding the Aluminum tube.

Transparent Hand holder is better put at the middle

Care: Wipe the spot with a clean damp cloth, or gently scrub with cold water, not machine washable.