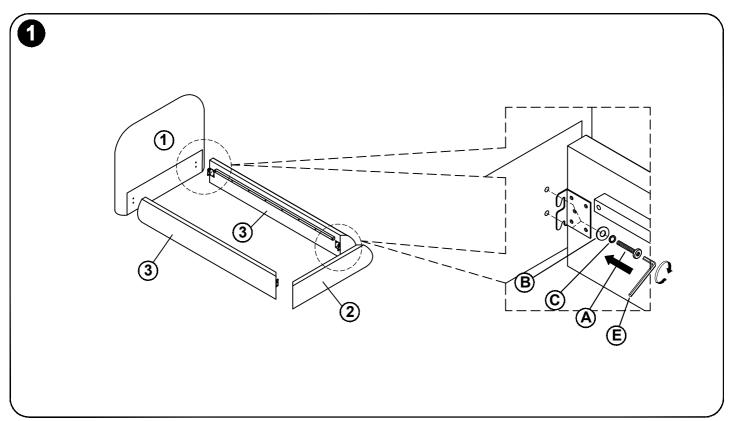

#### 1 IMPORTANT SAFETY INFORMATION

**Do not** assemble the product if any of the following parts arrived damaged:

Part # 3 - Side Rails

Part # 4 - Slat

+ Hardware Included

(B) Flat Washer 5/16" (8 pcs)

© Spring Washer 5/16" Screw M4x1-1/4" (8 pcs) (26 pcs)

(E) Allen Key M5x100mm (1 pc)

#### **2 IMPORTANT SAFETY INFORMATION**

**Assembly Step** Ensure the side rail bracket is fully hooked onto bolt loosely threaded with both washers on the OUTSIDE of the bracket first, then proceed to fully tightening all 4 corners.