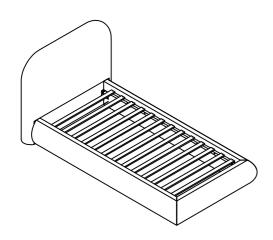

#### + Parts Included

(1) Headboard (1 pcs)

(2) Footboard (1 pcs)

(3) Side Rail (2 pcs)

#### 1 IMPORTANT SAFETY INFORMATION

**Do not** assemble the product if any of the following parts arrived damaged:

Part # 3 - Side Rails

Part # 4 - Slat

+ Hardware Included

(B) Flat Washer 5/16" (8 pcs)

© Spring Washer 5/16" Screw M4x1-1/4" (8 pcs) (26 pcs)