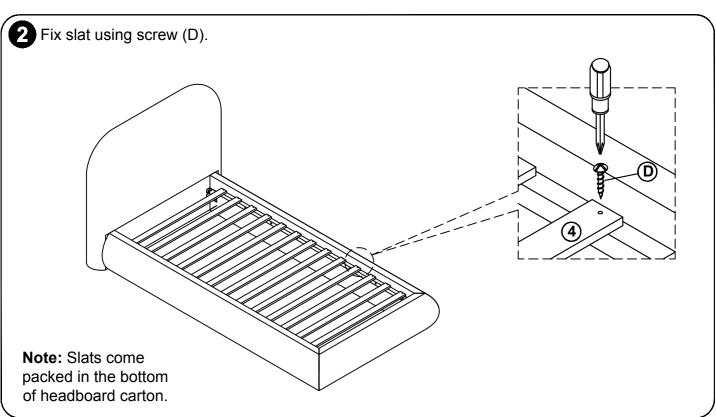

Assembly Step Fix slat using screw. \*Slats come packed in the bottom of headboard carton.