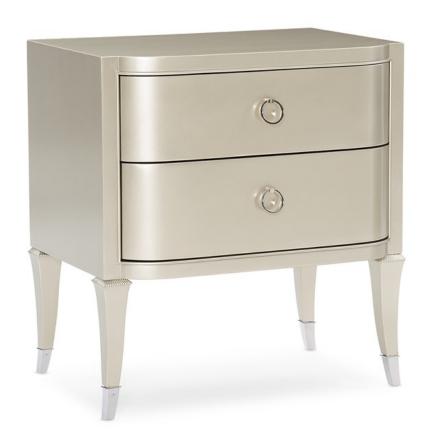

## SIGNIFICANT OTHER

cla-420-066

**COLLECTION:** CARACOLE CLASSIC

**DIMENSIONS:** 26W x 18D x 28H

Every statement bed needs a significant other, and there's no finer to be found than this sophisticated nightstand. Two storage drawers make it easy to keep everything close at hand yet neatly stowed. Its softly curving silhouette is highlighted with a Soft Silver Paint finish and its gently curving tapered legs are capped in metal ferrules wearing a Polished Stainless Steel finish. Round, jewelry-inspired drawer pulls complete the look with fashionable flair.

CONSTRUCTION: Top drawer 6.6" H. | Bottom drawer 7.6" H

## FINISH:

Soft\_Silver\_Paint