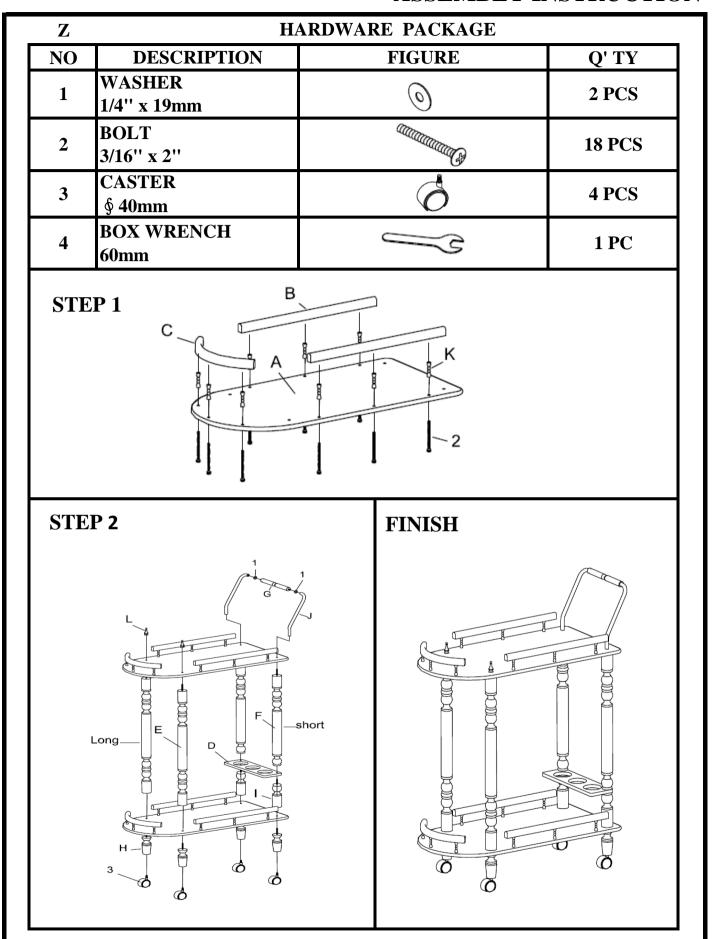

# **SERVING CART**

# **ASSEMBLY INSTRUCTION**



# **Assembly Instruction**

#### **ASSEMBLY TIPS:**

- 1. Remove hardware from box and sort by size.
- 2. Please check to see that all hardware and parts are present prior start of assembly.
- 3. Please follow attached instruction in the same sequence as numbered to assure fast & easy assembly.



#### Warning!

- 1. Don't attempt to repair or modify parts that are broken or defective. Please contact the store immediately.
- 2. This product is for home use only and not intended for commercial establishment.

### ASSEMBLY TIME PER UNIT: 30 MINUTES

#### PARTS IDENTIFICATION



# **ASSEMBLY INSTRUCTION**