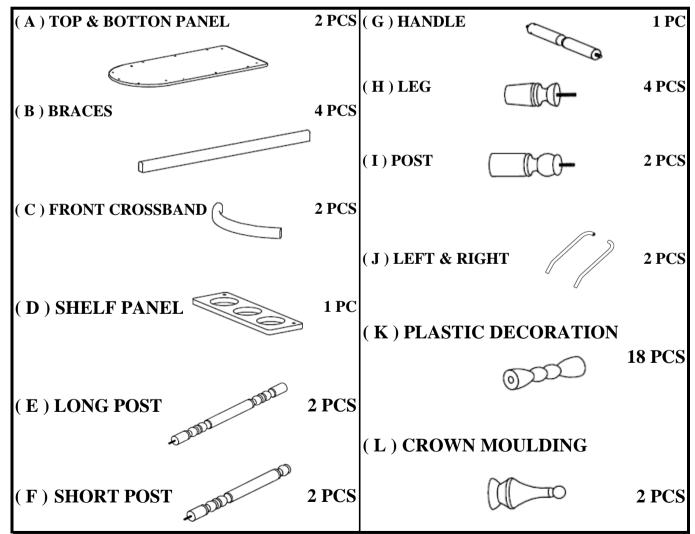

# **SERVING CART**

# **ASSEMBLY INSTRUCTION**



# **Assembly Instruction**

#### **ASSEMBLY TIPS:**

- 1. Remove hardware from box and sort by size.
- 2. Please check to see that all hardware and parts are present prior start of assembly.
- 3. Please follow attached instruction in the same sequence as numbered to assure fast & easy assembly.



#### Warning!

- 1. Don't attempt to repair or modify parts that are broken or defective. Please contact the store immediately.
- 2. This product is for home use only and not intended for commercial establishment.

### ASSEMBLY TIME PER UNIT: 30 MINUTES

#### PARTS IDENTIFICATION



# **ASSEMBLY INSTRUCTION**