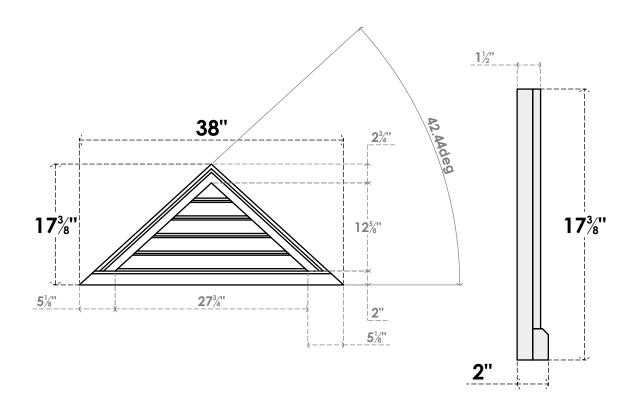

## GVPTR38X1703SF

38"W X 17-3/8"H TRIANGLE SURFACE MOUNT PVC GABLE VENT 11/12 PITCH: FUNCTIONAL, W/ 2"W X 2"P BRICKMOULD SILL FRAME

**VENTING AREA: 13.85 SQ IN** LOUVER HEIGHT: 2 1/2"

LOUVER QTY: 5

**FRONT** 