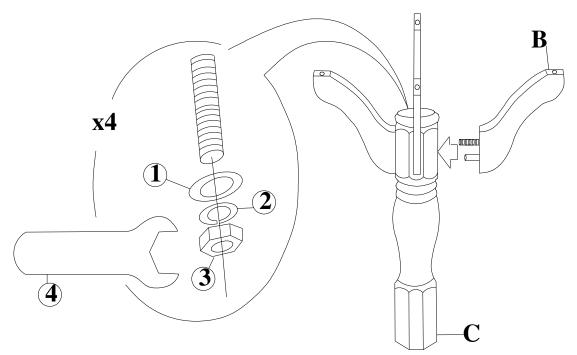

### **HARDWARE LIST**

When unpacking, please be careful not to discard any parts with the packaging. Before continuing, please make sure you have all of the following hardware:

| NO | Description                           | Qty | Sketch | NO | Description                            | Qty | Sketch |
|----|---------------------------------------|-----|--------|----|----------------------------------------|-----|--------|
| 1  | Large flat<br>washer<br>( Ф8.5хФ19mm) | 4   |        | 2  | Large lock<br>washer<br>( Φ8.5xΦ11mm)  | 4   |        |
| 3  | Hexagon nut<br>(M8x13mm)              | 4   |        | 4  | Wrench<br>(M13mm)                      | 1   |        |
| 5  | Small flat<br>washer<br>( Ф6.5хФ13mm) | 4   |        | 6  | Small lock<br>washer<br>( Φ6.5xΦ9mm)   | 12  |        |
| 7  | Bolt<br>(M6x48mm)                     | 12  |        | 8  | Medium flat<br>washer<br>( Ф6.5хФ16mm) | 8   |        |
| 9  | Allen key<br>(M4)                     | 1   |        |    |                                        |     |        |

## STEP 1

Attach legs (B) to the pedestal (C) with washers (1), (2) and nuts (3). Tighten with wrench (4).