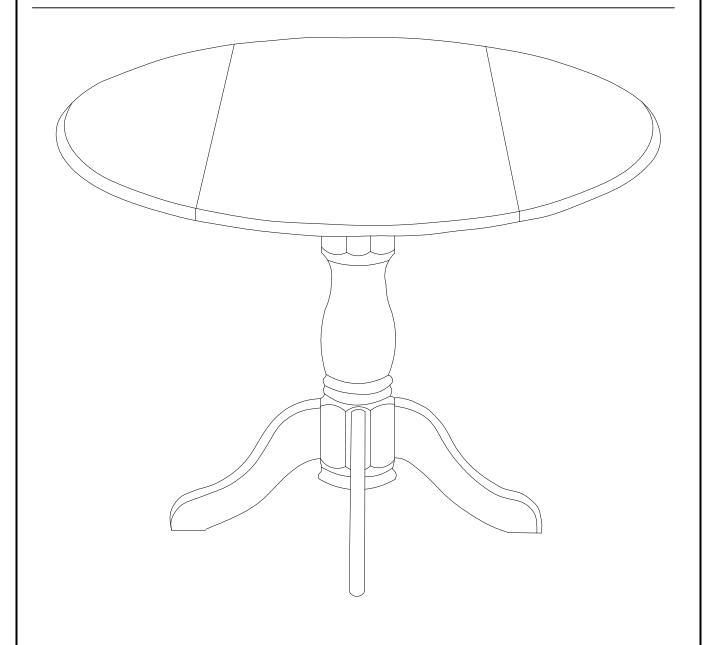

# **ASSEMBLY INSTRUCTIONS**

Description : ROUND TABLE WITH 2 DROP LEAVES

Dimension : Φ42"x29"1/2.H

Cube Size : 44"x26.7"x3.1" NW: 28.6 LBS

(TOP) GW: 31 LBS

Cube Size : 25.5"x9"x6" NW: 12.1 LBS

(PEDESTAL) GW: 14 LBS

**ROUND TABLE WITH 2 DROP LEAVES** 

- 1 -

#### **PART LIST**

When unpacking, please be careful not to discard any parts with the packaging. Before continuing, please make sure you have the following parts:

| NO | Description | Qty | Sketch | NO | Description    | Qty | Sketch |
|----|-------------|-----|--------|----|----------------|-----|--------|
| Α  | Тор         | 1   |        | В  | Leg            | 4   |        |
| С  | Pedestal    | 1   |        | D  | Mounting plate | 1   |        |