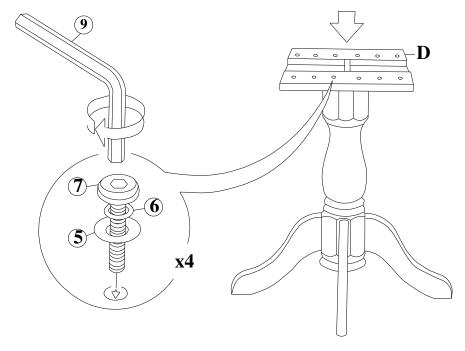

### **HARDWARE LIST**

When unpacking, please be careful not to discard any parts with the packaging. Before continuing, please make sure you have all of the following hardware:

| NO | Description                           | Qty | Sketch | NO | Description                            | Qty | Sketch |
|----|---------------------------------------|-----|--------|----|----------------------------------------|-----|--------|
| 1  | Large flat<br>washer<br>( Ф8.5хФ19mm) | 4   |        | 2  | Large lock<br>washer<br>( Φ8.5xΦ11mm)  | 4   |        |
| 3  | Hexagon nut<br>(M8x13mm)              | 4   |        | 4  | Wrench<br>(M13mm)                      | 1   |        |
| 5  | Small flat<br>washer<br>( Ф6.5хФ13mm) | 4   |        | 6  | Small lock<br>washer<br>( Φ6.5xΦ9mm)   | 12  |        |
| 7  | Bolt<br>(M6x48mm)                     | 12  |        | 8  | Medium flat<br>washer<br>( Ф6.5хФ16mm) | 8   |        |
| 9  | Allen key<br>(M4)                     | 1   |        |    |                                        |     |        |

### STEP 2

Put the Mounting plate (D) on top of the pedestal, and attach with bolts (7), washers (5), (6). Tighten with Allen key (9).

- 3 -