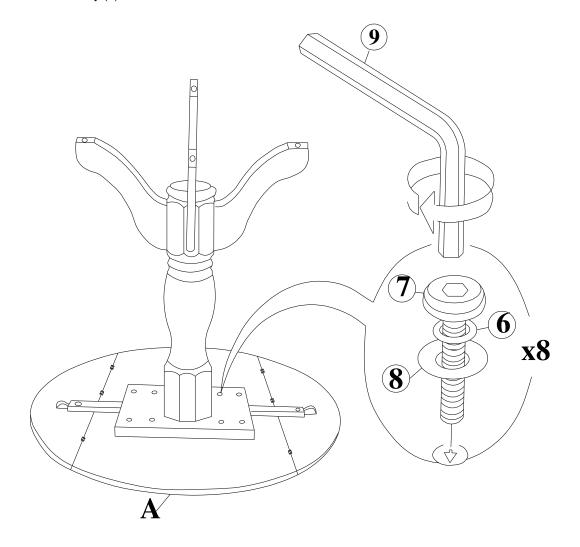

### **HARDWARE LIST**

When unpacking, please be careful not to discard any parts with the packaging. Before continuing, please make sure you have all of the following hardware:

| NO | Description                           | Qty | Sketch | NO | Description                            | Qty | Sketch |
|----|---------------------------------------|-----|--------|----|----------------------------------------|-----|--------|
| 1  | Large flat<br>washer<br>( Ф8.5хФ19mm) | 4   |        | 2  | Large lock<br>washer<br>( Φ8.5xΦ11mm)  | 4   |        |
| 3  | Hexagon nut<br>(M8x13mm)              | 4   |        | 4  | Wrench<br>(M13mm)                      | 1   |        |
| 5  | Small flat<br>washer<br>( Ф6.5хФ13mm) | 4   |        | 6  | Small lock<br>washer<br>( Φ6.5xΦ9mm)   | 12  |        |
| 7  | Bolt<br>(M6x48mm)                     | 12  |        | 8  | Medium flat<br>washer<br>( Ф6.5хФ16mm) | 8   |        |
| 9  | Allen key<br>(M4)                     | 1   |        |    |                                        |     |        |

# STEP 3

Carefully place the frame (from Step 2) on bottom side of the table top (A), with bolts (7), washers (8), (6). Tighten with Allen key (9).