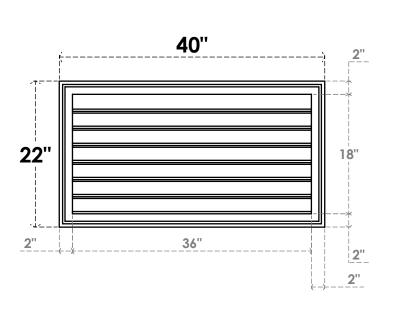

## GVPVE40X2202SF

40"W X 22"H RECTANGLE SURFACE MOUNT PVC GABLE VENT: FUNCTIONAL, W/ 2"W X 1-1/2"P **BRICKMOULD FRAME** 

**FRONT** SIDE **VENTING AREA: 54 SQ IN** LOUVER HEIGHT: 2 5/8"

LOUVER QTY: 7

EKENA MILLWORK 2300 WEST MAIN ST. CLARKSVILLE, TX 75426 TOLL FREE: 866-607-0453 WWW.EKENAMILLWORK.COM