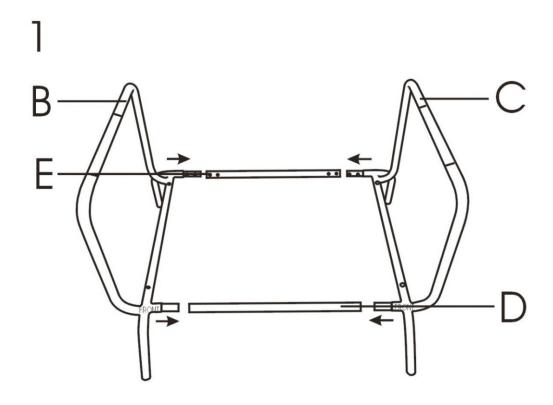

#### **VERY IMPORTANT TIPS:**

- 1. The plastic covers on some metal parts are just for product protection, need to be removed before assembling.
- 2. Pls follow the sequence of AI during assembling.
- 3. Do not tighten the screws until all of them are in right positions.
- 1. Attach Right Leg Panel(B) to Left Leg Panel(C) Using Support Tube D(front) and E. (Photo 1)