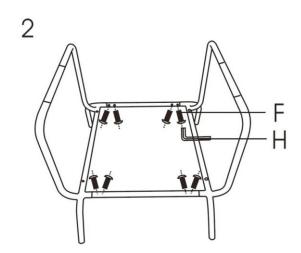

2. Use Allen Key(H) to fasten Short Bolts(F) in the Tube D and E. In total should have 8 bolts fastened. (photo 2)

3. Place the Seat Cushion(A) face down. Align Left Leg Panel(C) and Right Leg Panel(B) with Seat Cushion(A).