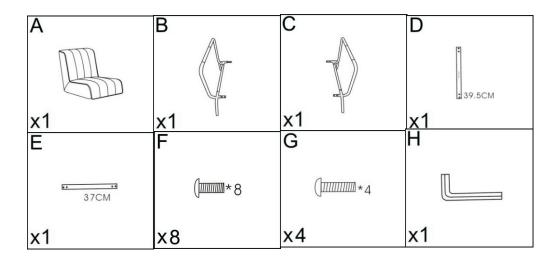

### INDOOR LOUNGE CHAIR ASSEMBLY INSTRUCTION

|      | PARTS LIST         |          |
|------|--------------------|----------|
| Part | Description        | Quantity |
|      | PARTS              |          |
| A    | Seat Cushion       | 1        |
| В    | Leg Panel          | 1        |
| C    | Leg Panel          | 1        |
| D    | Long Support Tube  | 1        |
| E    | Short Support Tube | 1        |
|      | HARDWARE           |          |
| F    | Bolts M6 x 14mm    | 8        |
| G    | Bolts M6 x 45mm    | 4        |
| Н    | Allen Key          | 1        |