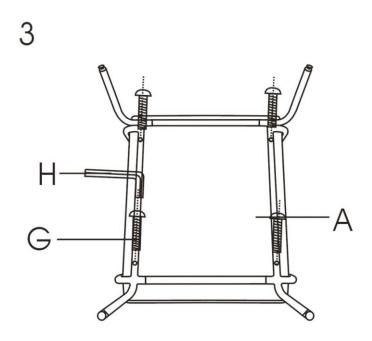

#### **VERY IMPORTANT TIPS:**

- 1. The plastic covers on some metal parts are just for product protection, need to be removed before assembling.
- 2. Pls follow the sequence of AI during assembling.
- 3. Do not tighten the screws until all of them are in right positions.
- 1. Attach Right Leg Panel(B) to Left Leg Panel(C) Using Support Tube D(front) and E. (Photo 1)

2. Use Allen Key(H) to fasten Short Bolts(F) in the Tube D and E. In total should have 8 bolts fastened. (photo 2)

3. Place the Seat Cushion(A) face down. Align Left Leg Panel(C) and Right Leg Panel(B) with Seat Cushion(A).

Attach using Long Bolts(G) with Allen Key(H). (photo 3)

Till now you have finished the whole assembly and enjoy your furniture!