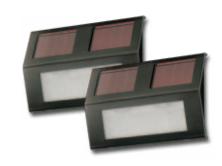

## **Solar Step Lights - 2 pack**

- Each light is constructed with high quality stainless steel
- Weather resistant to wear and corrosion
- Long lasting lights will run up to 8 hours on a full charge
- Photocell sensor automatically turns light on at dusk and off with ambient lighting
- Easily installs in just minutes with two screws
- With no electrical wiring required this light can be used anywhere
- Each light contains amorphous solar panel and 1 AAA, 600mAh 1.2V Ni-MH battery

## **Specifications**

| Solar Type:   | Amorphous                |
|---------------|--------------------------|
| Solar Watts:  | 0.1                      |
| LED Type:     | White                    |
| Material:     | Stainless steel          |
| Battery Type: | 1, AAA 600mAh 1.2V Ni-MH |
| Runtime:      | Up to 8 hours            |
| Size:         | 1 x 3 ¾ x 5 ½"           |