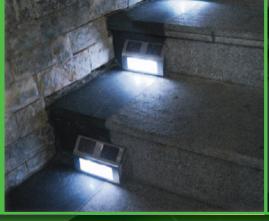

## **Solar Step Lights - 2 pack**

- Each light is constructed with high quality stainless steel
- Weather resistant to wear and corrosion
- Long lasting lights will run up to 8 hours on a full charge
- Photocell sensor automatically turns light on at dusk and off with ambient lighting
- Easily installs in just minutes with two screws
- With no electrical wiring required this light can be used anywhere
- Each light contains amorphous solar panel and 1 AAA, 600mAh 1.2V Ni-MH battery

Great for mounting on stairways, fences, decks and more!