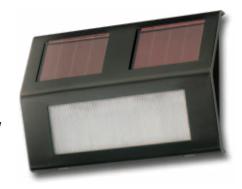

## **Solar Step Lights - 2 pack**

- Each light is constructed with high quality stainless steel
- Weather resistant to wear and corrosion
- Long lasting lights will run up to 8 hours on a full charge
- Photocell sensor automatically turns light on at dusk and off with ambient lighting
- Easily installs in just minutes with two screws
- With no electrical wiring required this light can be used anywhere
- Each light contains amorphous solar panel and 1 AAA, 600mAh 1.2V Ni-MH battery

## **Specifications**

| Solar Type:   | Amorphous                |
|---------------|--------------------------|
| Solar Watts:  | 0.1                      |
| LED Type:     | White                    |
| Material:     | Stainless steel          |
| Battery Type: | 1, AAA 600mAh 1.2V Ni-MH |
| Runtime:      | Up to 8 hours            |
| Size:         | 1 x 3 ¾ x 5 ½"           |