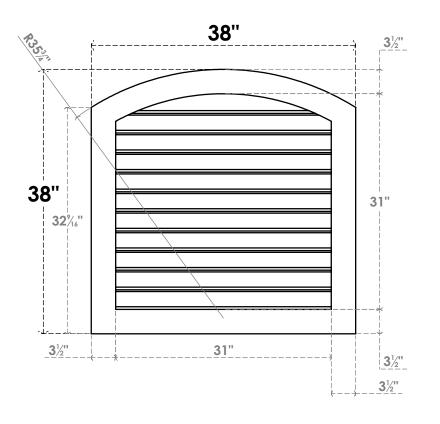

## GVPAR38X3801SF

38"W X 38"H ARCH TOP SURFACE MOUNT PVC GABLE VENT: FUNCTIONAL, W/ 3-1/2"W X 1"P STANDARD FRAME

**FRONT** 

SIDE

**VENTING AREA: 74.87 SQ IN** 

LOUVER HEIGHT: 2 7/8"

LOUVER QTY: 11

EKENA MILLWORK 2300 WEST MAIN ST. CLARKSVILLE, TX 75426 TOLL FREE: 866-607-0453 WWW.EKENAMILLWORK.COM